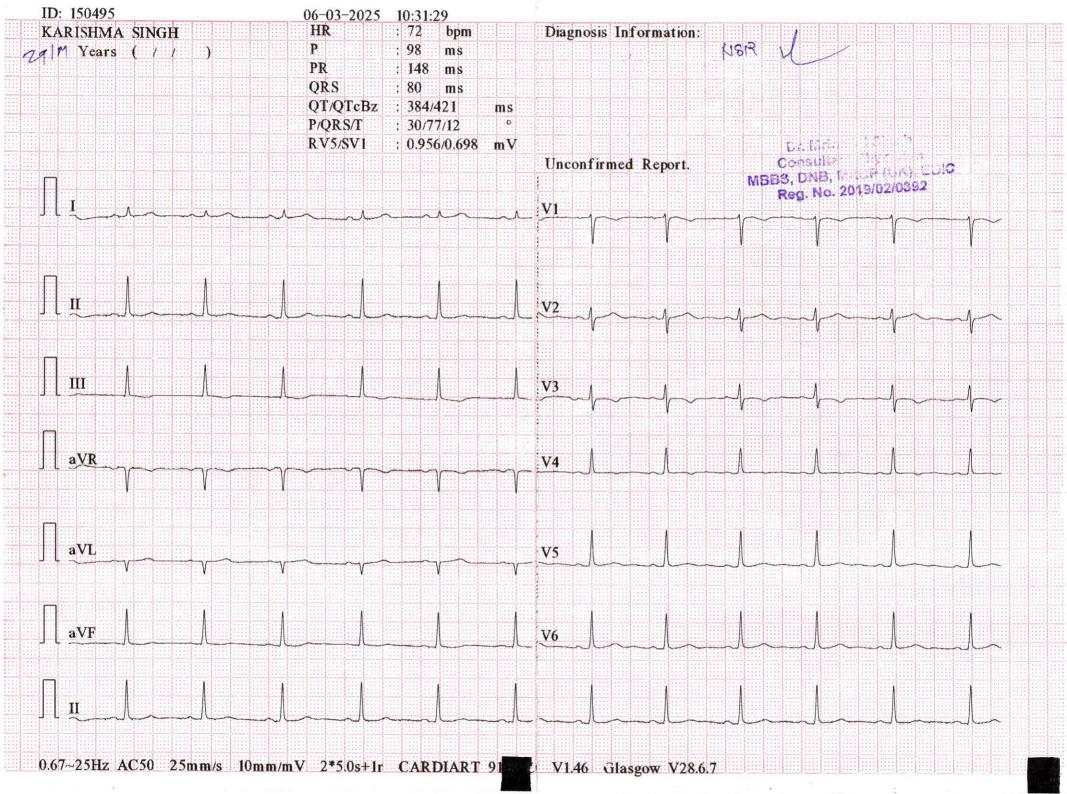

### MER- MEDICAL EXAMINATION REPORT

| DATE OF EXAMINATION               |                | 6/3/2025      |  |
|-----------------------------------|----------------|---------------|--|
| NAME                              | Kasishma singh |               |  |
| AGE                               | 29             | GENDER female |  |
| HEIGHT (CM)                       | 159            | WEIGHT (KG)   |  |
| B.P.                              |                | 110/70 HAMY   |  |
| ECG                               | NSIR           |               |  |
| X Ray                             | Color Vision:  |               |  |
| Vision Checkup                    |                |               |  |
| Present Ailments                  |                |               |  |
| Details of Past ailments (If Any) |                |               |  |
| Comments / Advice:                | ,              |               |  |
|                                   |                |               |  |