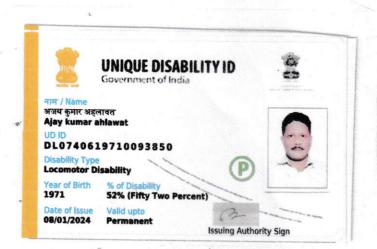

Chapon Dr. HEMANT KAPOOR MD, DPB Consultant Pathologist DMC Regd. No. 36638



### भारतीय विशिष्ट पहचान प्राधिकरण UNIQUE IDENTIFICATION AUTHORITY OF INDIA

पता:

Address:

S/O सूरत सिंह, डी-१६,

S/O Surat Singh, D-16, ANOOP NAGAR, UTTAM NAGAR, West

अनूप नगर, उत्तम नगर, वेस्ट Delhi,

दिल्ली,

Delhi - 110059

दिल्ली - 110059

Idal.gov.in P.O. Box No.1947, Bengaluru-560 001

Oleapor Dr. HEMANT KAPOOR MD, DPB Consultant Pathologist DMC Regd. No. 35635



1441-A, WARD NO.-1,(Opp. R.H.T.C), NAJAFGARH, NEW DELHI-110043

Tel: 011-25014099

Mob: +91-8588864117/136

Email: doctorsdiagnostic1996@gmail.com





Consultant Pathologist

DR. HEMANT KAPOOR

MD. DPB (Pathology)

Consultant Radiologist
DR. BIPUL BISWAS
MD (Radiology)

Dr. HEMANT KAPOOR
MD, DPB
Consultant Pathologiet
DMC Regd, No. 35638













Department of Empowerment of Persons with Disabilities, Ministry of Social Justice and Empowerment, Government of India

## **Disability Certificate**

Deen Dayal Upadhyay Hospital West, Delhi



Certificate No.: DL0740619710093850

Date: 08/01/2024

This is to certify that I/we have carefully examined Shri Ajay Kumar Ahlawat, Son of Shri Surat Singh, Date of Birth 17/05/1971, Age 52, M, Registration No. 0707/00000/2308/1523879, resident of House No. D-16 Anoop Nagar Uttam Nagar, Rajouri Garden, West Delhi - 110059, Sub District Rajouri Garden, District West, State / UT Delhi, whose photograph is affixed above, and I am/we are satisfied that:

(A) He is a case of Locomotor Disability

(B) The diagnosis in his case is CONGENITAL DEFORMITY OF BILATERAL FEET WITH AMPUTATION OF 4TH A