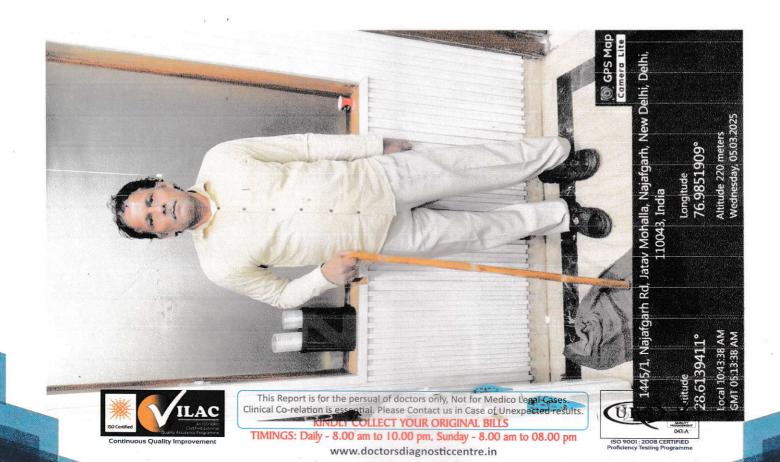

Chapon Dr. HEMANT KAPOOR MD, DPB Consultant Pathologist DMC Regd. No. 36638



### भारतीय विशिष्ट पहचान प्राधिकरण UNIQUE IDENTIFICATION AUTHORITY OF INDIA

पता:

Address:

S/O सूरत सिंह, डी-१६,

S/O Surat Singh, D-16, ANOOP NAGAR, UTTAM NAGAR, West

अनूप नगर, उत्तम नगर, वेस्ट Delhi,

दिल्ली,

Delhi - 110059

दिल्ली - 110059

Idal.gov.in P.O. Box No.1947, Bengaluru-560 001

Oleapor Dr. HEMANT KAPOOR MD, DPB Consultant Pathologist DMC Regd. No. 35635



1441-A, WARD NO.-1,(Opp. R.H.T.C), NAJAFGARH, NEW DELHI-110043

Tel: 011-25014099

Mob: +91-8588864117/136

Email: doctorsdiagnostic1996@gmail.com





Consultant Pathologist

DR. HEMANT KAPOOR

MD. DPB (Pathology)

Consultant Radiologist
DR. BIPUL BISWAS
MD (Radiology)

Dr. HEMANT KAPOOR
MD, DPB
Consultant Pathologiet
DMC Regd, No. 35638













Department of Empowerment of Persons with Disabilities, Ministry of Social Justice and Empowerment, Government of India

## **Disability Certificate**

Deen Dayal Upadhyay Hospital West, Delhi



Certificate No.: DL0740619710093850

Date: 08/01/2024

This is to certify that I/we have carefully examined Shri Ajay Kumar Ahlawat, Son of Shri Surat Singh, Date of Birth 17/05/1971, Age 52, M, Registration No. 0707/00000/2308/1523879, resident of House No. D-16 Anoop Nagar Uttam Nagar, Rajouri Garden, West Delhi - 110059, Sub District Rajouri Garden, District West, State / UT Delhi, whose photograph is affixed above, and I am/we are satisfied that:

(A) He is a case of Locomotor Disability

(B) The diagnosis in his case is CONGENITAL DEFORMITY OF BILATERAL FEET WITH AMPUTATION OF 4TH