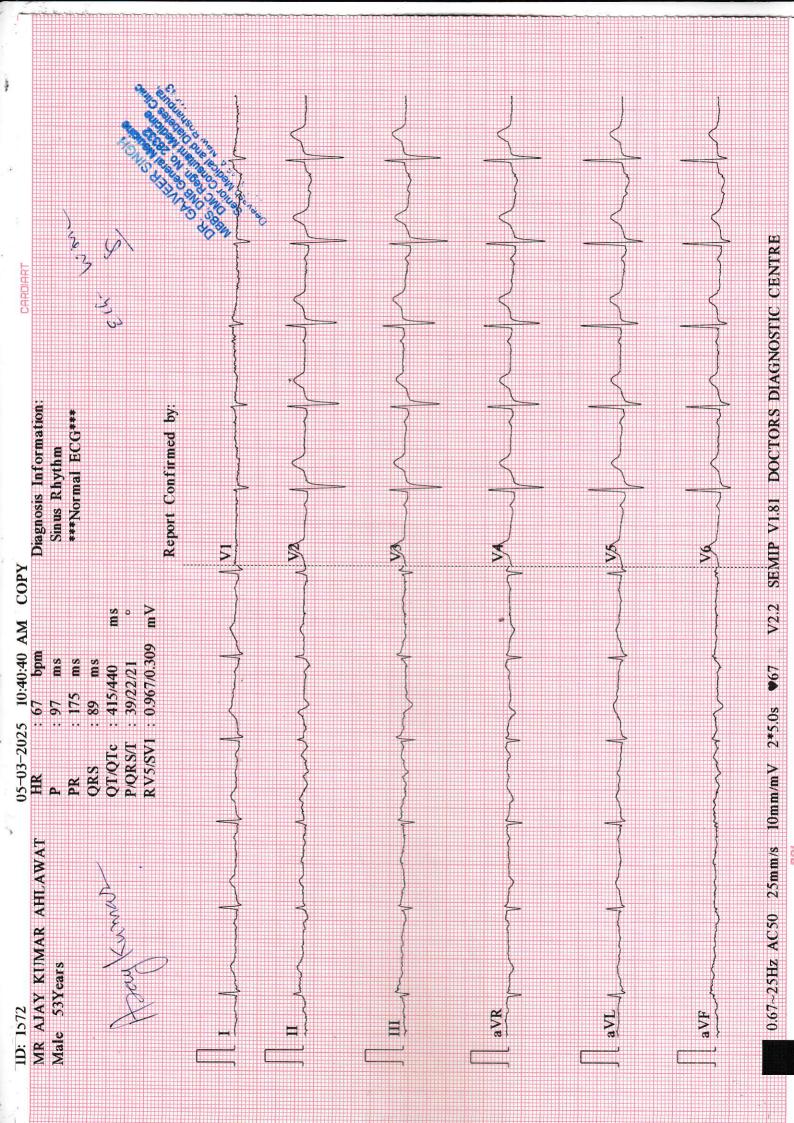

#### **Reports Enclosed:**

AJAY KUMAR AHLAWAT

| Reports Name                                 | Yes/No | Reports Name                             | Yes/No |
|----------------------------------------------|--------|------------------------------------------|--------|
| ELECTROCARDIOGRAM                            |        | PHYSICIAN'S REPORT                       | ~      |
| COMPUTERISED TREADMILL TEST                  |        | IDENTIFICATION & DECLARATION FORMAT      |        |
| HAEMOGRAM                                    |        | MEDICAL EXAMINER'S REPORT                |        |
| LIPIDOGRAM                                   |        | BST (Blood Sugar Test-Fasting & PP) Both |        |
| BLOOD SUGAR TOLERANCE REPORT                 |        | FBS (Fasting Blood Sugar)                | V      |
| SPECIAL BIO-CHEMICAL TESTS - 13 (SBT-<br>13) |        | PGBS (Post Glucose Blood Sugar)          |        |
| ROUTINE URINE ANALYSIS                       | V      | Proposal and other documents             |        |
| REPORT ON X-RAY OF CHEST (P.A. VIEW)         |        | нь%                                      |        |
| ELISA FOR HIV                                |        | Other Test Deformity Ques                | 1      |