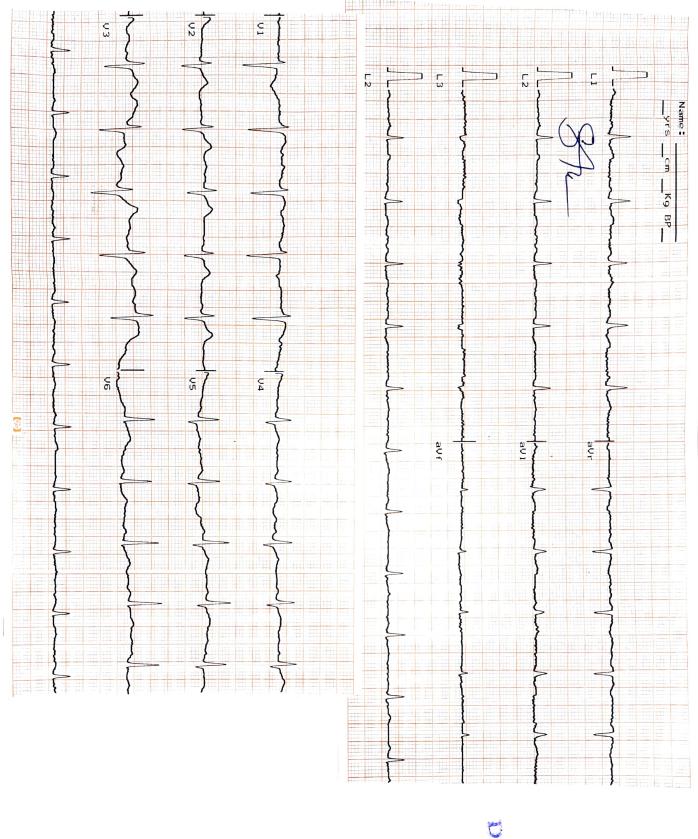

| (B)    | Cardiovascular System       |         |               |     |  |
|--------|-----------------------------|---------|---------------|-----|--|
|        |                             | •••••   |               |     |  |
| Rest I | ECG Report:                 |         |               |     |  |
|        | Position                    | Cypine  | P Wave        | (A) |  |
|        | Standardisation Imv         | (N)     | PR Interval   | (i) |  |
|        | Mechanism                   | $\sim$  | QRS Complexes | N   |  |
|        | Voltage                     | ₩.      | Q-T Duration  | N   |  |
|        | Electrical Axis             | W,      | S-T Segment   | N   |  |
|        | Auricular Rate              | 82/M    | T -wave       | No  |  |
|        | Ventricular Rate            | 82/M    | Q-Wave        | N   |  |
|        | Rhythm                      | Regular |               |     |  |
|        | Additional findings, if any |         |               |     |  |

Conclusion: CONC

Dated at 262 from the day of 66 Nov 2094

24 Dr. BINDU 2RO NO.-33435 Signature of the Cardiologist Name & Address Qualification

Code No.