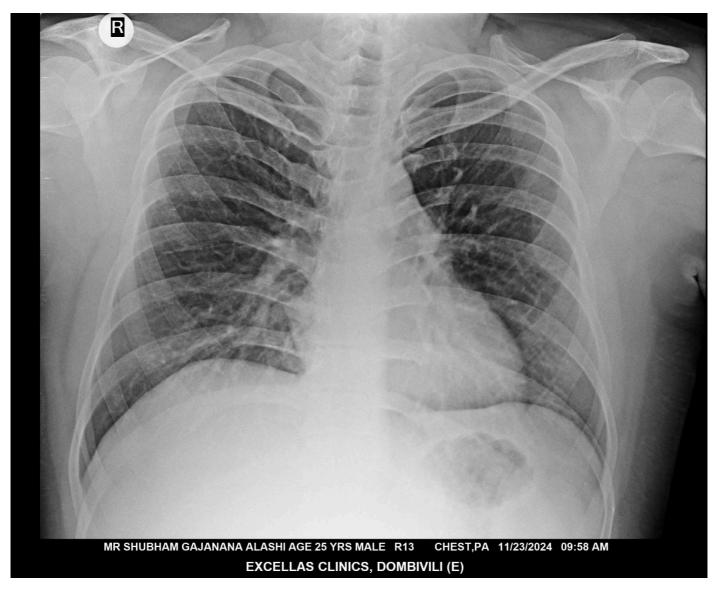

### X RAY CHEST PA VIEW

# **CLINICAL PROFILE: NO COMPLAINTS.**

Both the lung fields appear normal.

Cardiac silhouette is within normal limits.

Bilateral hilar shadows appear normal.

Bilateral costophrenic angles appear normal.

Bony thorax appears normal.

Soft tissues appear normal.

### IMPRESSION:

No significant abnormality detected.

Name : MR. SHUBHAM ALASHI Sample Received : 23/11/2024 14:11:57

Age/Sex : 25 Yrs. / M Printed : 26/11/2024 11:32:00 Report Released : 25/11/2024 13:09:40