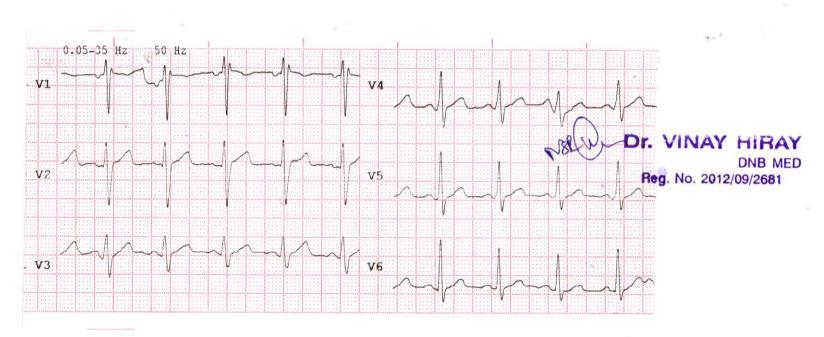

|  |  |  |  |  |