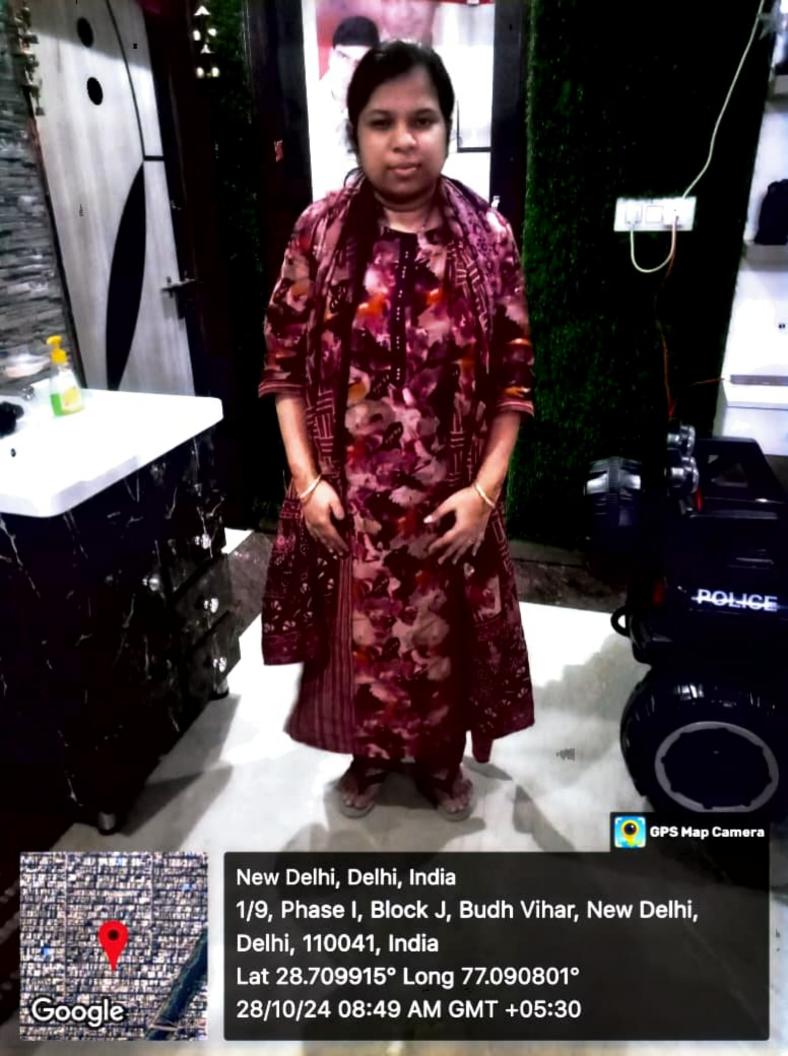

Date: 28 10 2094

| To, LIC of India Branch Office                                                                                                                                                                                                                    |
|---------------------------------------------------------------------------------------------------------------------------------------------------------------------------------------------------------------------------------------------------|
| Proposal No                                                                                                                                                                                                                                       |
| Name of the Life to be assured MRS. MEERA                                                                                                                                                                                                         |
| The Life to be assured was identified on the basis of                                                                                                                                                                                             |
| I have satisfied myself with regard to the identity of the Life to be assured before conducting tests / examination for which reports are enclosed. The Life to be assured has signed as below in my presence.  Dr. BINDU  MBBS, MD  Reg. No33435 |
| Signature of the Pathologist/ Doctor                                                                                                                                                                                                              |
| Name:                                                                                                                                                                                                                                             |
| I confirm, I was on fasting for last 10 (ten) hours. All the Examination / tests as mentioned below were done with my consent.                                                                                                                    |
| mecra                                                                                                                                                                                                                                             |
| (Signature of the Life to be assured)                                                                                                                                                                                                             |