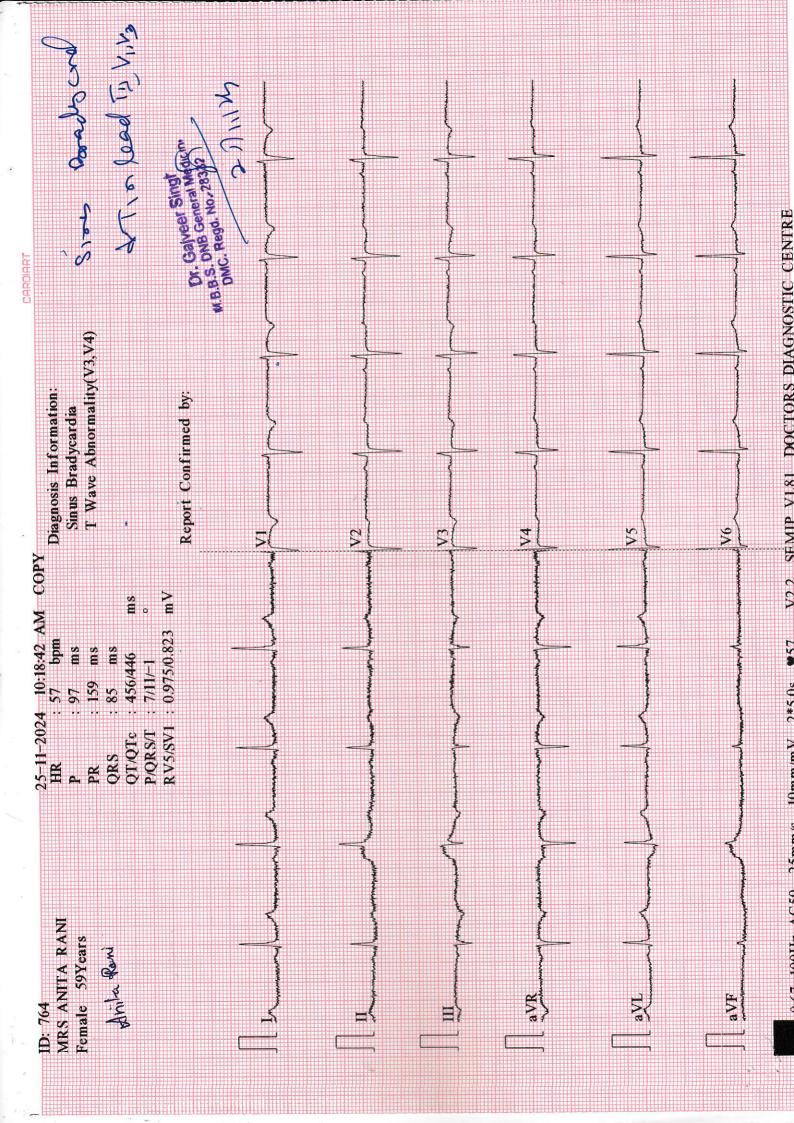

|                                                                                                                                                                                                                                    |                                       |                   | Date: 25/11/2024                                                                                                                                                                                                                                                                                                                                                                                                                                                                                                                                                                                                                                                                                                                                                                                                                                                                                                                                                                                                                                                                                                                                                                                                                                                                                                                                                                                                                                                                                                                                                                                                                                                                                                                                                                                                                                                                                                                                                                                                                                                                                                               |
|------------------------------------------------------------------------------------------------------------------------------------------------------------------------------------------------------------------------------------|---------------------------------------|-------------------|--------------------------------------------------------------------------------------------------------------------------------------------------------------------------------------------------------------------------------------------------------------------------------------------------------------------------------------------------------------------------------------------------------------------------------------------------------------------------------------------------------------------------------------------------------------------------------------------------------------------------------------------------------------------------------------------------------------------------------------------------------------------------------------------------------------------------------------------------------------------------------------------------------------------------------------------------------------------------------------------------------------------------------------------------------------------------------------------------------------------------------------------------------------------------------------------------------------------------------------------------------------------------------------------------------------------------------------------------------------------------------------------------------------------------------------------------------------------------------------------------------------------------------------------------------------------------------------------------------------------------------------------------------------------------------------------------------------------------------------------------------------------------------------------------------------------------------------------------------------------------------------------------------------------------------------------------------------------------------------------------------------------------------------------------------------------------------------------------------------------------------|
| To,<br>LIC of India                                                                                                                                                                                                                |                                       |                   |                                                                                                                                                                                                                                                                                                                                                                                                                                                                                                                                                                                                                                                                                                                                                                                                                                                                                                                                                                                                                                                                                                                                                                                                                                                                                                                                                                                                                                                                                                                                                                                                                                                                                                                                                                                                                                                                                                                                                                                                                                                                                                                                |
| Branch Office                                                                                                                                                                                                                      |                                       |                   |                                                                                                                                                                                                                                                                                                                                                                                                                                                                                                                                                                                                                                                                                                                                                                                                                                                                                                                                                                                                                                                                                                                                                                                                                                                                                                                                                                                                                                                                                                                                                                                                                                                                                                                                                                                                                                                                                                                                                                                                                                                                                                                                |
| 11 4                                                                                                                                                                                                                               |                                       |                   |                                                                                                                                                                                                                                                                                                                                                                                                                                                                                                                                                                                                                                                                                                                                                                                                                                                                                                                                                                                                                                                                                                                                                                                                                                                                                                                                                                                                                                                                                                                                                                                                                                                                                                                                                                                                                                                                                                                                                                                                                                                                                                                                |
|                                                                                                                                                                                                                                    |                                       |                   |                                                                                                                                                                                                                                                                                                                                                                                                                                                                                                                                                                                                                                                                                                                                                                                                                                                                                                                                                                                                                                                                                                                                                                                                                                                                                                                                                                                                                                                                                                                                                                                                                                                                                                                                                                                                                                                                                                                                                                                                                                                                                                                                |
| Proposal No. 607 S                                                                                                                                                                                                                 |                                       |                   |                                                                                                                                                                                                                                                                                                                                                                                                                                                                                                                                                                                                                                                                                                                                                                                                                                                                                                                                                                                                                                                                                                                                                                                                                                                                                                                                                                                                                                                                                                                                                                                                                                                                                                                                                                                                                                                                                                                                                                                                                                                                                                                                |
|                                                                                                                                                                                                                                    |                                       |                   | The state of the s |
| Name of the Life to be assured A                                                                                                                                                                                                   | NITA R                                | AN:               |                                                                                                                                                                                                                                                                                                                                                                                                                                                                                                                                                                                                                                                                                                                                                                                                                                                                                                                                                                                                                                                                                                                                                                                                                                                                                                                                                                                                                                                                                                                                                                                                                                                                                                                                                                                                                                                                                                                                                                                                                                                                                                                                |
| he Life to be assured was identified on the                                                                                                                                                                                        | basis of                              | PA                | N CARD                                                                                                                                                                                                                                                                                                                                                                                                                                                                                                                                                                                                                                                                                                                                                                                                                                                                                                                                                                                                                                                                                                                                                                                                                                                                                                                                                                                                                                                                                                                                                                                                                                                                                                                                                                                                                                                                                                                                                                                                                                                                                                                         |
| have satisfied myself with regard to the identite examination for which reports are enclosed. The                                                                                                                                  | y of the Life to<br>e Life to be as   | be as<br>sured    | ssured before conducting tests / has signed as below in my presence.                                                                                                                                                                                                                                                                                                                                                                                                                                                                                                                                                                                                                                                                                                                                                                                                                                                                                                                                                                                                                                                                                                                                                                                                                                                                                                                                                                                                                                                                                                                                                                                                                                                                                                                                                                                                                                                                                                                                                                                                                                                           |
| Sunita                                                                                                                                                                                                                             | Dr SUN                                | IITA              | RANI                                                                                                                                                                                                                                                                                                                                                                                                                                                                                                                                                                                                                                                                                                                                                                                                                                                                                                                                                                                                                                                                                                                                                                                                                                                                                                                                                                                                                                                                                                                                                                                                                                                                                                                                                                                                                                                                                                                                                                                                                                                                                                                           |
| Signature of the Boths Is also Design                                                                                                                                                                                              |                                       | BBS               |                                                                                                                                                                                                                                                                                                                                                                                                                                                                                                                                                                                                                                                                                                                                                                                                                                                                                                                                                                                                                                                                                                                                                                                                                                                                                                                                                                                                                                                                                                                                                                                                                                                                                                                                                                                                                                                                                                                                                                                                                                                                                                                                |
| signature of the Pathologist/ Doctor                                                                                                                                                                                               | DMC Reg                               |                   |                                                                                                                                                                                                                                                                                                                                                                                                                                                                                                                                                                                                                                                                                                                                                                                                                                                                                                                                                                                                                                                                                                                                                                                                                                                                                                                                                                                                                                                                                                                                                                                                                                                                                                                                                                                                                                                                                                                                                                                                                                                                                                                                |
| lame: DR. SUNITA RANI                                                                                                                                                                                                              |                                       |                   |                                                                                                                                                                                                                                                                                                                                                                                                                                                                                                                                                                                                                                                                                                                                                                                                                                                                                                                                                                                                                                                                                                                                                                                                                                                                                                                                                                                                                                                                                                                                                                                                                                                                                                                                                                                                                                                                                                                                                                                                                                                                                                                                |
| W. K.III.T                                                                                                                                                                                                                         |                                       |                   |                                                                                                                                                                                                                                                                                                                                                                                                                                                                                                                                                                                                                                                                                                                                                                                                                                                                                                                                                                                                                                                                                                                                                                                                                                                                                                                                                                                                                                                                                                                                                                                                                                                                                                                                                                                                                                                                                                                                                                                                                                                                                                                                |
| Anita Dami                                                                                                                                                                                                                         |                                       | Kamm              | ation / tests as mentioned below were done                                                                                                                                                                                                                                                                                                                                                                                                                                                                                                                                                                                                                                                                                                                                                                                                                                                                                                                                                                                                                                                                                                                                                                                                                                                                                                                                                                                                                                                                                                                                                                                                                                                                                                                                                                                                                                                                                                                                                                                                                                                                                     |
| Signature of the Life to be assured)                                                                                                                                                                                               | 2ANI                                  | Kamin             | ation / tests as mentioned below were done                                                                                                                                                                                                                                                                                                                                                                                                                                                                                                                                                                                                                                                                                                                                                                                                                                                                                                                                                                                                                                                                                                                                                                                                                                                                                                                                                                                                                                                                                                                                                                                                                                                                                                                                                                                                                                                                                                                                                                                                                                                                                     |
| Signature of the Life to be assured)  lame of life to be assured: ANITA                                                                                                                                                            | PANI                                  |                   |                                                                                                                                                                                                                                                                                                                                                                                                                                                                                                                                                                                                                                                                                                                                                                                                                                                                                                                                                                                                                                                                                                                                                                                                                                                                                                                                                                                                                                                                                                                                                                                                                                                                                                                                                                                                                                                                                                                                                                                                                                                                                                                                |
| Signature of the Life to be assured)  lame of life to be assured: ANITA  Sr.  No  Reports Name                                                                                                                                     | Peports Encl                          |                   |                                                                                                                                                                                                                                                                                                                                                                                                                                                                                                                                                                                                                                                                                                                                                                                                                                                                                                                                                                                                                                                                                                                                                                                                                                                                                                                                                                                                                                                                                                                                                                                                                                                                                                                                                                                                                                                                                                                                                                                                                                                                                                                                |
| Signature of the Life to be assured)  lame of life to be assured: ANITA  Sr.  No  Reports Name  1 FMR                                                                                                                              | Peports Encl                          | osed<br>3r.       | :<br>Reports Name                                                                                                                                                                                                                                                                                                                                                                                                                                                                                                                                                                                                                                                                                                                                                                                                                                                                                                                                                                                                                                                                                                                                                                                                                                                                                                                                                                                                                                                                                                                                                                                                                                                                                                                                                                                                                                                                                                                                                                                                                                                                                                              |
| Signature of the Life to be assured)  lame of life to be assured: ANITA  Sr.  No  Reports Name  1 FMR  2 Rest ECG with Tracing                                                                                                     | Pani Reports Encl                     | osed<br>3r.<br>No | : Reports Name Lipidogram BST (Blood Sugar Test-Fasting & PP) Both                                                                                                                                                                                                                                                                                                                                                                                                                                                                                                                                                                                                                                                                                                                                                                                                                                                                                                                                                                                                                                                                                                                                                                                                                                                                                                                                                                                                                                                                                                                                                                                                                                                                                                                                                                                                                                                                                                                                                                                                                                                             |
| Signature of the Life to be assured)  lame of life to be assured: ANITA  Sr.  No  Reports Name  1 FMR  2 Rest ECG with Tracing  3 Haemogram                                                                                        | Pani<br>Reports Encl                  | osed<br>3r.<br>No | : Reports Name Lipidogram BST (Blood Sugar Test-Fasting & PP) Both                                                                                                                                                                                                                                                                                                                                                                                                                                                                                                                                                                                                                                                                                                                                                                                                                                                                                                                                                                                                                                                                                                                                                                                                                                                                                                                                                                                                                                                                                                                                                                                                                                                                                                                                                                                                                                                                                                                                                                                                                                                             |
| Signature of the Life to be assured)  lame of life to be assured: ANITA  Sr. Reports Name  1 FMR 2 Rest ECG with Tracing 3 Haemogram 4 Flb%                                                                                        | Reports Encl                          | osed<br>Sr.<br>No | Reports Name Lipidogram BST (Blood Sugar Test-Fasting & PP) Both Hba1c FBS (Fasting Blood Sugar)                                                                                                                                                                                                                                                                                                                                                                                                                                                                                                                                                                                                                                                                                                                                                                                                                                                                                                                                                                                                                                                                                                                                                                                                                                                                                                                                                                                                                                                                                                                                                                                                                                                                                                                                                                                                                                                                                                                                                                                                                               |
| Signature of the Life to be assured)  lame of life to be assured: ANITA  Sr. Reports Name  1 FMR 2 Rest ECG with Tracing 3 Haemogram 4 Mb% 5 SBT-13                                                                                | Reports Encl<br>9<br>10<br>11<br>12   | osed<br>Sr.<br>No | Reports Name Lipidogram BST (Blood Sugar Test-Fasting & PP) Both Hba1c FBS (Fasting Blood Sugar) PGBS (Post Glucose Blood Sugar)                                                                                                                                                                                                                                                                                                                                                                                                                                                                                                                                                                                                                                                                                                                                                                                                                                                                                                                                                                                                                                                                                                                                                                                                                                                                                                                                                                                                                                                                                                                                                                                                                                                                                                                                                                                                                                                                                                                                                                                               |
| Signature of the Life to be assured)  lame of life to be assured: ANITA  Sr. Reports Name  1 FMR 2 Rest ECG with Tracing 3 Haemogram 4 Ab% 5 SBT-13 6 Elisa for HIV                                                                | Reports Encl 9 10 11 12 13            | osed<br>3r.<br>No | Reports Name Lipidogram BST (Blood Sugar Test-Fasting & PP) Both Hba1c FBS (Fasting Blood Sugar) PGBS (Post Glucose Blood Sugar) CTMT with Tracing                                                                                                                                                                                                                                                                                                                                                                                                                                                                                                                                                                                                                                                                                                                                                                                                                                                                                                                                                                                                                                                                                                                                                                                                                                                                                                                                                                                                                                                                                                                                                                                                                                                                                                                                                                                                                                                                                                                                                                             |
| Signature of the Life to be assured)  lame of life to be assured: ANITA  Sr. Reports Name  1 FMR 2 Rest ECG with Tracing 3 Haemogram 4 196% 5 SBT-13 6 Elisa for HIV 7 RUA                                                         | Reports Encl<br>9<br>10<br>11<br>12   | osed<br>3r.<br>No | Reports Name Lipidogram BST (Blood Sugar Test-Fasting & PP) Both Hba1c FBS (Fasting Blood Sugar) PGBS (Post Glucose Blood Sugar)                                                                                                                                                                                                                                                                                                                                                                                                                                                                                                                                                                                                                                                                                                                                                                                                                                                                                                                                                                                                                                                                                                                                                                                                                                                                                                                                                                                                                                                                                                                                                                                                                                                                                                                                                                                                                                                                                                                                                                                               |
| Signature of the Life to be assured)  Iame of life to be assured: ANITA  Sr. Reports Name  1 FMR 2 Rest ECG with Tracing 3 Haemogram 4 Flb% 5 SBT-13 6 Elisa for HIV 7 RUA 8 Chest X-Ray with Plate (PA View)                      | Reports Encl 9 10 11 12 13            | osed<br>3r.<br>No | Reports Name Lipidogram BST (Blood Sugar Test-Fasting & PP) Both Hba1c FBS (Fasting Blood Sugar) PGBS (Post Glucose Blood Sugar) CTMT with Tracing                                                                                                                                                                                                                                                                                                                                                                                                                                                                                                                                                                                                                                                                                                                                                                                                                                                                                                                                                                                                                                                                                                                                                                                                                                                                                                                                                                                                                                                                                                                                                                                                                                                                                                                                                                                                                                                                                                                                                                             |
| Signature of the Life to be assured)  Name of life to be assured: ANITA  Sr. No Reports Name  1 FMR 2 Rest ECG with Tracing 3 Haemogram 4 Pb% 5 SBT-13 6 Elisa for HIV 7 RUA 8 Chest X-Ray with Plate (PA View)                    | Reports Encl 9 10 11 12 13 14 15      | osed<br>3r.<br>No | Reports Name Lipidogram BST (Blood Sugar Test-Fasting & PP) Both Hba1c FBS (Fasting Blood Sugar) PGBS (Post Glucose Blood Sugar) CTMT with Tracing                                                                                                                                                                                                                                                                                                                                                                                                                                                                                                                                                                                                                                                                                                                                                                                                                                                                                                                                                                                                                                                                                                                                                                                                                                                                                                                                                                                                                                                                                                                                                                                                                                                                                                                                                                                                                                                                                                                                                                             |
| Signature of the Life to be assured)  lame of life to be assured: ANITA  Sr. Reports Name  1 FMR 2 Rest ECG with Tracing 3 Haemogram 4 Flb% 5 SBT-13 6 Elisa for HIV 7 RUA 8 Chest X-Ray with Plate (PA View)  6. Questionnaires:  | Pani Reports Encl 9 10 11 12 13 14 15 | osed<br>3r.<br>No | Reports Name Lipidogram BST (Blood Sugar Test-Fasting & PP) Both Hba1c FBS (Fasting Blood Sugar) PGBS (Post Glucose Blood Sugar) CTMT with Tracing                                                                                                                                                                                                                                                                                                                                                                                                                                                                                                                                                                                                                                                                                                                                                                                                                                                                                                                                                                                                                                                                                                                                                                                                                                                                                                                                                                                                                                                                                                                                                                                                                                                                                                                                                                                                                                                                                                                                                                             |
| Signature of the Life to be assured)  Same of life to be assured: ANITA  Sr. Reports Name  1 FMR  2 Rest ECG with Tracing 3 Haemogram 4 Flb% 5 SBT-13 6 Elisa for HIV 7 RUA 8 Chest X-Ray with Plate (PA View)  6. Questionnaires: | Reports Encl 9 10 11 12 13 14 15      | osed<br>3r.<br>No | Reports Name Lipidogram BST (Blood Sugar Test-Fasting & PP) Both Hba1c FBS (Fasting Blood Sugar) PGBS (Post Glucose Blood Sugar) CTMT with Tracing                                                                                                                                                                                                                                                                                                                                                                                                                                                                                                                                                                                                                                                                                                                                                                                                                                                                                                                                                                                                                                                                                                                                                                                                                                                                                                                                                                                                                                                                                                                                                                                                                                                                                                                                                                                                                                                                                                                                                                             |