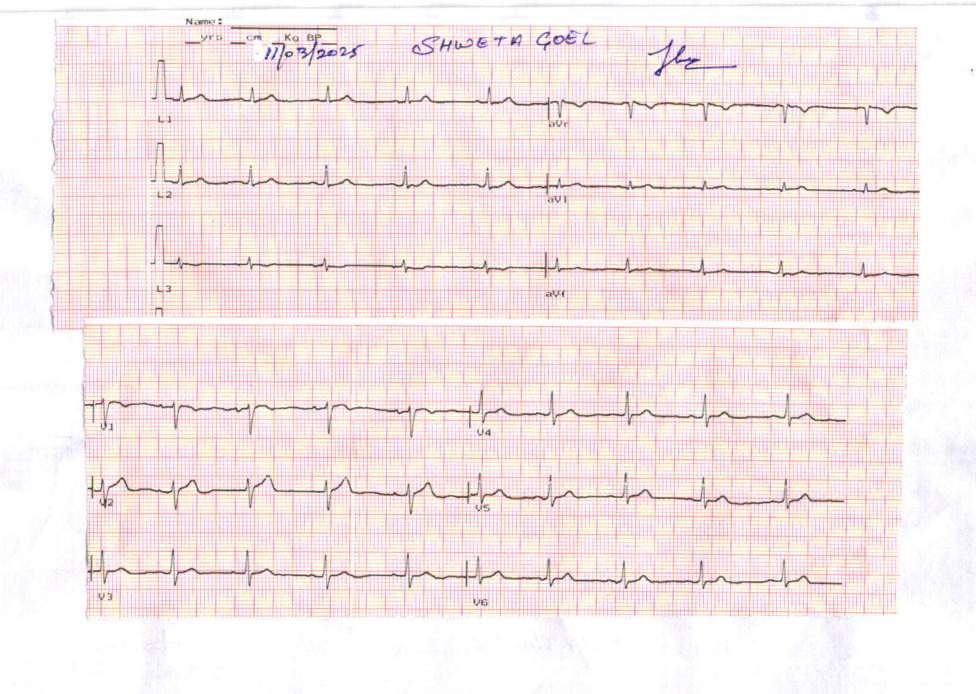

#### Rest ECG Report:

| Position                    | Supine              | P Wave        | W |
|-----------------------------|---------------------|---------------|---|
| Standardisation Imv         | R                   | PR Interval   | N |
| Mechanism                   | D                   | QRS Complexes | 2 |
| Voltage                     | N                   | Q-T Duration  | N |
| Electrical Axis             | R                   | S-T Segment   | W |
| Auricular Rate              | Johnin              | T -wave       | N |
| Ventricular Rate            | Following Following | Q-Wave        | N |
| Rhythm                      | Regula              |               |   |
| Additional findings, if any | NIL                 |               |   |

ece is WAL Conclusion:

> on the day of 11/03 2005 Dated at Cos

> > Signature of the Cardiologist

Name & Address

Qualification
Code No.

Dr. Pankaj Nand Chaudhary
M.D. (Medicine) MCI-39804
Spl. Heart, Thyroid and Diabetes

## Electrocardiogram Report

| Name - Mr./Ms                                                                                                                                                                                                                                                                                                                                                                                                                                                                                                                                                                                                                                                                                                                                                                                                                                                                                                                                                                                                                                                                                                                                                                                                                                                                                                                                                                                                                                                                                                                                                                                                                                                                                                                                                                                                                                                                                                                                                                                                                                                                                                                  | SHWETA | GOEL                | Age - 42 F    | emale K/C/O Hypertensi | ion/Dadetes Mellitus / IHD Lipids                     |
|--------------------------------------------------------------------------------------------------------------------------------------------------------------------------------------------------------------------------------------------------------------------------------------------------------------------------------------------------------------------------------------------------------------------------------------------------------------------------------------------------------------------------------------------------------------------------------------------------------------------------------------------------------------------------------------------------------------------------------------------------------------------------------------------------------------------------------------------------------------------------------------------------------------------------------------------------------------------------------------------------------------------------------------------------------------------------------------------------------------------------------------------------------------------------------------------------------------------------------------------------------------------------------------------------------------------------------------------------------------------------------------------------------------------------------------------------------------------------------------------------------------------------------------------------------------------------------------------------------------------------------------------------------------------------------------------------------------------------------------------------------------------------------------------------------------------------------------------------------------------------------------------------------------------------------------------------------------------------------------------------------------------------------------------------------------------------------------------------------------------------------|--------|---------------------|---------------|------------------------|-------------------------------------------------------|
|                                                                                                                                                                                                                                                                                                                                                                                                                                                                                                                                                                                                                                                                                                                                                                                                                                                                                                                                                                                                                                                                                                                                                                                                                                                                                                                                                                                                                                                                                                                                                                                                                                                                                                                                                                                                                                                                                                                                                                                                                                                                                                                                |        | Clinical Summary    |               |                        |                                                       |
|                                                                                                                                                                                                                                                                                                                                                                                                                                                                                                                                                                                                                                                                                                                                                                                                                                                                                                                                                                                                                                                                                                                                                                                                                                                                                                                                                                                                                                                                                                                                                                                                                                                                                                                                                                                                                                                                                                                                                                                                                                                                                                                                |        | ECG Findings        |               | 0                      |                                                       |
|                                                                                                                                                                                                                                                                                                                                                                                                                                                                                                                                                                                                                                                                                                                                                                                                                                                                                                                                                                                                                                                                                                                                                                                                                                                                                                                                                                                                                                                                                                                                                                                                                                                                                                                                                                                                                                                                                                                                                                                                                                                                                                                                | W. H.  | Rate 70 min         | _Rhythm _Kegu | Mechanism              | Axis                                                  |
|                                                                                                                                                                                                                                                                                                                                                                                                                                                                                                                                                                                                                                                                                                                                                                                                                                                                                                                                                                                                                                                                                                                                                                                                                                                                                                                                                                                                                                                                                                                                                                                                                                                                                                                                                                                                                                                                                                                                                                                                                                                                                                                                |        | P wave              | PR interval   | QRS Comp               | olex                                                  |
|                                                                                                                                                                                                                                                                                                                                                                                                                                                                                                                                                                                                                                                                                                                                                                                                                                                                                                                                                                                                                                                                                                                                                                                                                                                                                                                                                                                                                                                                                                                                                                                                                                                                                                                                                                                                                                                                                                                                                                                                                                                                                                                                | 0.70   |                     |               | ST Segment             |                                                       |
| 7                                                                                                                                                                                                                                                                                                                                                                                                                                                                                                                                                                                                                                                                                                                                                                                                                                                                                                                                                                                                                                                                                                                                                                                                                                                                                                                                                                                                                                                                                                                                                                                                                                                                                                                                                                                                                                                                                                                                                                                                                                                                                                                              |        | T wave              | N             | QT interval            | N                                                     |
|                                                                                                                                                                                                                                                                                                                                                                                                                                                                                                                                                                                                                                                                                                                                                                                                                                                                                                                                                                                                                                                                                                                                                                                                                                                                                                                                                                                                                                                                                                                                                                                                                                                                                                                                                                                                                                                                                                                                                                                                                                                                                                                                | 181    | Recommendations     |               | is WALL                |                                                       |
|                                                                                                                                                                                                                                                                                                                                                                                                                                                                                                                                                                                                                                                                                                                                                                                                                                                                                                                                                                                                                                                                                                                                                                                                                                                                                                                                                                                                                                                                                                                                                                                                                                                                                                                                                                                                                                                                                                                                                                                                                                                                                                                                |        | Date                | 3/2025        | Dr                     | do de             |
| A THE RESERVE OF A PARTY OF THE | 7)     | Appl. No./ Proposal |               |                        | Dr. Pankaj Nand Chaudhan<br>M.D. (Medicine) MCI-39804 |
|                                                                                                                                                                                                                                                                                                                                                                                                                                                                                                                                                                                                                                                                                                                                                                                                                                                                                                                                                                                                                                                                                                                                                                                                                                                                                                                                                                                                                                                                                                                                                                                                                                                                                                                                                                                                                                                                                                                                                                                                                                                                                                                                |        |                     | GLO           | BL DIAGNOSTIC          | Sol. Heart, Thyroid and Diabete                       |