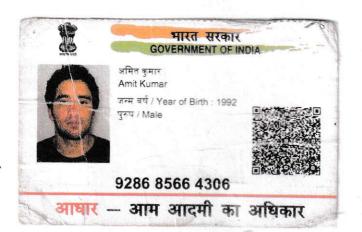

|                                                                                                                                                                     | Date: 11-03-2025                       |
|---------------------------------------------------------------------------------------------------------------------------------------------------------------------|----------------------------------------|
| To, LIC of India Branch Office                                                                                                                                      |                                        |
| Proposal No. 8554                                                                                                                                                   |                                        |
| Name of the Life to be assured AMIT KUMAR                                                                                                                           |                                        |
| The Life to be assured was identified on the basis of AAD                                                                                                           | MAR CARD                               |
| I have satisfied myself with regard to the identity of the Life to be as examination for which reports are enclosed. The Life to be assured presence.  Or. HEMANT K | has signed as below in my              |
| Signature of the Pathologist/ Doctor  Consultant Path                                                                                                               |                                        |
| Name: DR. HEMANT KAPWR DMC Regol. No                                                                                                                                | . 36636                                |
| I confirm, I was on fasting for last 10 (ten) hours. All the Examinatio                                                                                             | n / tests as mentioned below were done |

#### PART-I.

1. Full Name of Life to be assured (L.A.) AMIT KUMAR

2. Has the L.A. suffered from –

| Heart Disease | Hypertension | Diabetes |
|---------------|--------------|----------|
| Y/N           | Y/N          | Y/N      |

MR.AMIT KUMAR

Age / Sex

33 YRS/MALE

S/O

LATE. SATISH KUMAR

DATE

11/Mar/2025 12:28PM

Sr.No