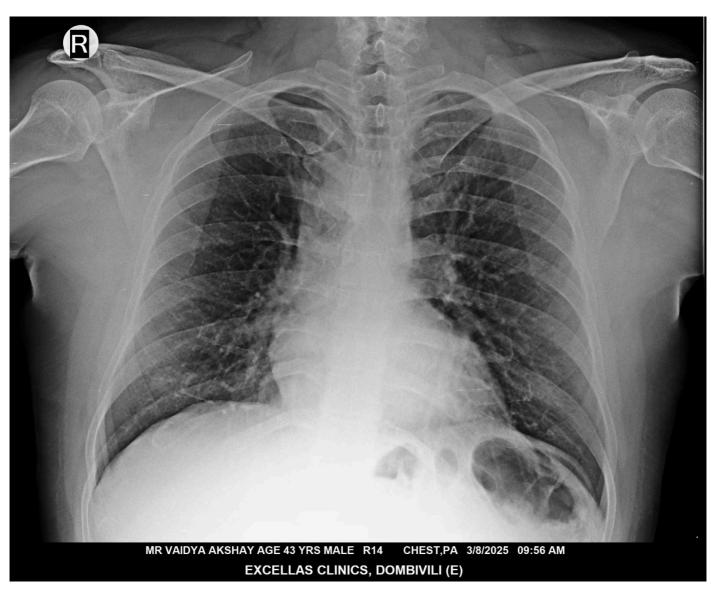

## X RAY CHEST PA VIEW

#### **CLINICAL PROFILE: NO COMPLAINTS**

Both the lung fields appear normal.

Cardiac silhouette is within normal limits.

Bilateral hilar shadows appear normal.

Bilateral costophrenic angles appear normal.

Bony thorax appears normal.

Soft tissues appear normal.

### IMPRESSION:

No significant abnormality detected.

Name: MR. AKSHAY VAIDYA

Ref. By: Mediwheel

Sent By: Arcofemi Healthcare Pvt Ltd

**LAB ID**: 294 **Sample Collection**: 08/03/2025 12:47

Age : 43 Yrs. Sex : M Sample Received : 08/03/2025 12:47