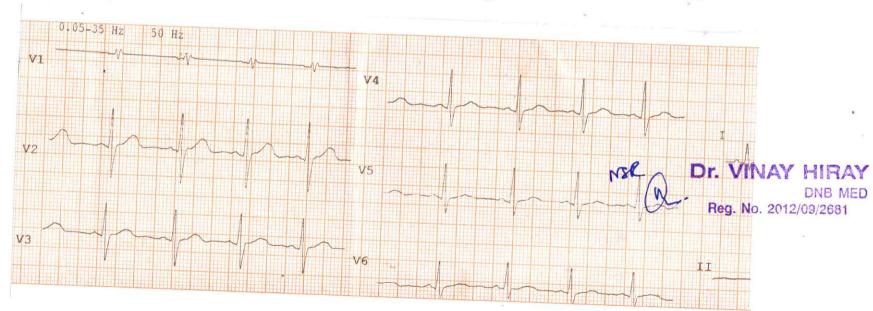

Sample Collection: 08/03/2025 12:47

**LAB ID**: 294

Name: MR. AKSHAY VAIDYA

Age: 43 Yrs. Sex: M

Sample Received: 08/03/2025 12:47

Ref. By: Mediwheel

Printed: 12/03/2025 11:14

Report Released: 09/03/2025 12:13

Sent By: Arcofemi Healthcare Pvt Ltd