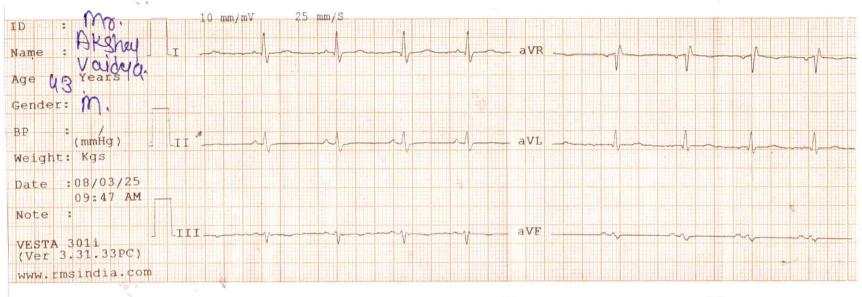

Sample Collection: 08/03/2025 12:47

**LAB ID**: 294

Name: MR. AKSHAY VAIDYA

Age: 43 Yrs. Sex: M

Sample Received: 08/03/2025 12:47

Ref. By: Mediwheel

Printed: 12/03/2025 11:14

Report Released: 09/03/2025 12:13

Sent By: Arcofemi Healthcare Pvt Ltd