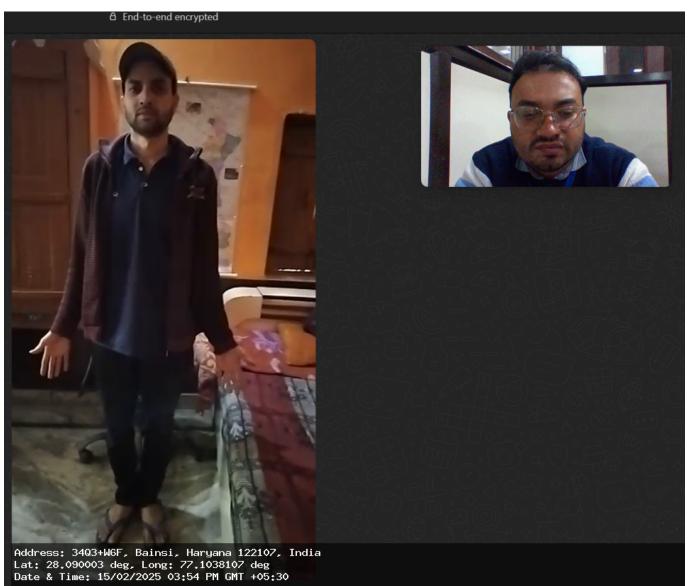

Branch Code: 1041

Proposal/Policy No: 2986

MSP name/code: 18

Date& Time of Examination: 2025-02-17

Medical Diary No & Page No: 77

Mobile No of the Proposer/Life to be assured: **9050868581** Identity Proof verified: **Pan ID Proof No. GMDPS4908E** 

For Tele/ Video MER, consent given below is to be recorded either through email or audio/video message. For Physical Examination the below consent is to be obtained before examination.

"I would like to inform that this call with/ visit to Dr. (Name of the Medical Examiner) is for conducting your Medical Examination through Tele/ Video/ Physical Examination on behalf of LIC of India".

Signature/ Thumb impression of Life to be assured (In case of Physical Examination)

I hereby certify that I have assessed/ examined the above life to be assured on the <u>17</u> of <u>Feb 2025</u> Tele call/ Video call/ <u>Physical Examination</u>/ and recorded true and correct findings to the aforesaid questions as ascertained from the life to be assured.