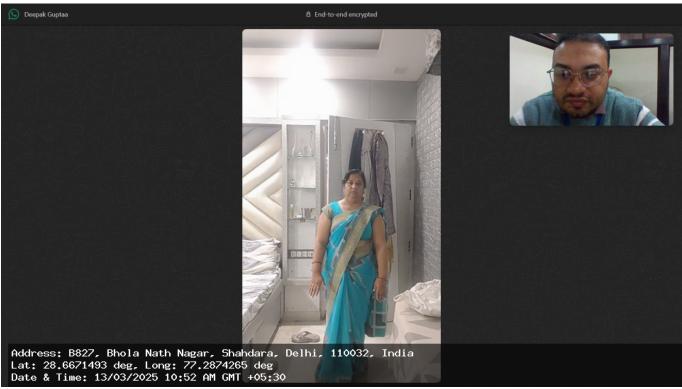

Branch Code: 12L

Proposal/Policy No: 900170

MSP name/code: 18

Date& Time of Examination: 2025-03-13

Medical Diary No & Page No: 55

Mobile No of the Proposer/Life to be assured: **9999783581** Identity Proof verified: **Adhar ID Proof No. XXXXXXXX0657** 