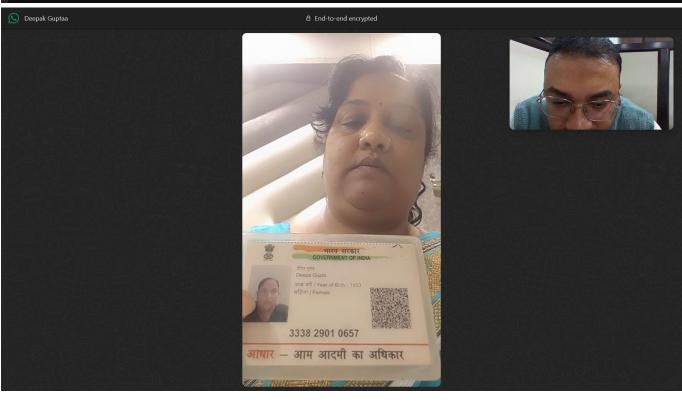

Branch Code: 12L

Proposal/Policy No: 900170

MSP name/code: 18

Date& Time of Examination: 2025-03-13

Medical Diary No & Page No: 55

Mobile No of the Proposer/Life to be assured: **9999783581** Identity Proof verified: **Adhar ID Proof No. XXXXXXXX0657** 