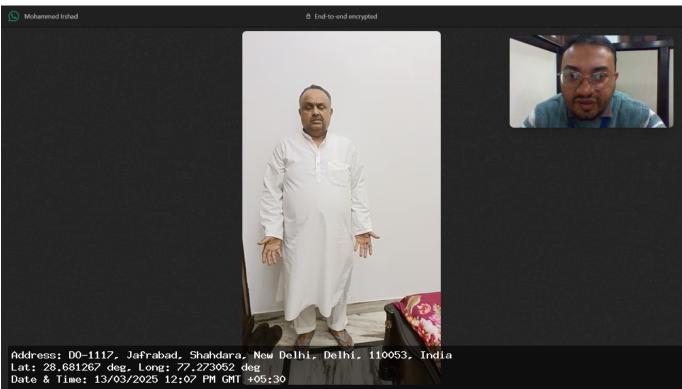

For Tele/ Video MER, consent given below is to be recorded either through email or audio/video message. For Physical Examination the below consent is to be obtained before examination.

"I would like to inform that this call with/ visit to Dr. (Name of the Medical Examiner) is for conducting your Medical Examination through Tele/ Video/ Physical Examination on behalf of LIC of India".

Signature/ Thumb impression of Life to be assured (In case of Physical Examination)

| 1. | Full name of the life to be assured: MOHAMMED IRSHAD                                                                                                                                                                                                                                                                                                                                                                                                                                                                                                                                                                         |                                                                                        |                            |
|----|------------------------------------------------------------------------------------------------------------------------------------------------------------------------------------------------------------------------------------------------------------------------------------------------------------------------------------------------------------------------------------------------------------------------------------------------------------------------------------------------------------------------------------------------------------------------------------------------------------------------------|----------------------------------------------------------------------------------------|----------------------------|
| 2. | Date of Birth: <b>1963-10-07</b>                                                                                                                                                                                                                                                                                                                                                                                                                                                                                                                                                                                             | Age: <b>61 year</b>                                                                    | Gender: <b>Male</b>        |
| 3. | Height (In cms): <b>162.00</b>                                                                                                                                                                                                                                                                                                                                                                                                                                                                                                                                                                                               | Weight (in kgs): <b>80.00</b>                                                          |                            |
| 4. | Pulse: <b>0</b>                                                                                                                                                                                                                                                                                                                                                                                                                                                                                                                                                                                                              | Blood Pressure (2 readings):  1. Systolic- Diastolic - 0  2. Systolic- 0 Diastolic - 0 |                            |
| 5. | <ol> <li>Whether receiving or ever received any treatment/ medication including alternate medicine like ayurveda, homeopathy etc.?</li> <li>Undergone any surgery / hospitalized for any medical condition / disability / injury due to accident?</li> <li>Whether visited the doctor any time in the last 5 years?</li> </ol>                                                                                                                                                                                                                                                                                               |                                                                                        | • No<br>• No<br>• No       |
| 6. | • In the last 5 years, if advised to undergo an X-ray/ CT scan / MRI / ECG / TMT / Blood test / Sputum/Throat swab test or any other investigatory or diagnostic tests? Please specify date,reason ,advised by whom &findings.                                                                                                                                                                                                                                                                                                                                                                                               |                                                                                        | No                         |
| 7. | • Suffering or ever suffered from <b>Novel Coronavirus (Covid- 19)</b> or experienced any of the symptoms (for more than 5 days) such as any fever, Cough, Shortness of breath, Malaise (flu-like tiredness), Rhinorrhea (mucus discharge from the nose), Sore throat, Gastro-intestinal symptoms such as nausea, vomiting and/or diarrhoea, Chills, Repeated shaking with chills, Muscle pain, Headache, Loss of taste or smell within last 14 days. If yes provide all investigation and treatment reports                                                                                                                 |                                                                                        | No                         |
| 8. | <ol> <li>Suffering from Hypertension(high blood pressure) or diabetes or blood sugar levels higher than normal or history of sugar /albumin in urine?</li> <li>Since when, any follow up and date and value of last checked blood pressure and sugar levels</li> <li>Whether on medication? please give name of the prescribed medicine and dosage</li> <li>Whether developed any complications due to diabetes?</li> <li>Whether suffering from any other endocrine disorders such as thyroid disorder etc.?</li> <li>Any weight gain or weight loss in last 12 months (other than by diet control or exercise)?</li> </ol> |                                                                                        | No<br>No<br>No<br>No<br>No |