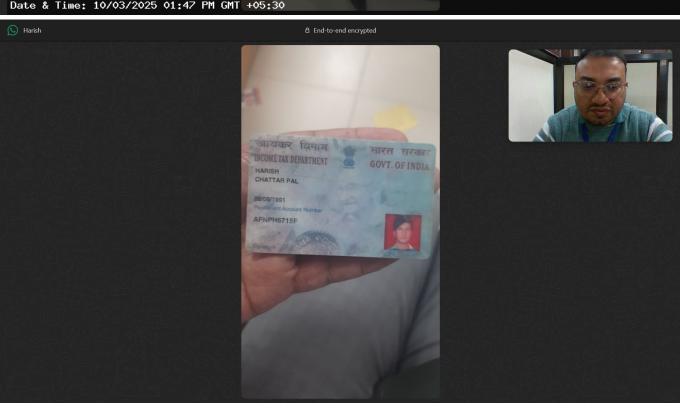

Branch Code: 115

Proposal/Policy No: **4035** 

MSP name/code: 18

Date& Time of Examination: 2025-03-10

Medical Diary No & Page No: 79

Mobile No of the Proposer/Life to be assured: **8010079176** Identity Proof verified: **Pan ID Proof No. AFNPH6715F** 