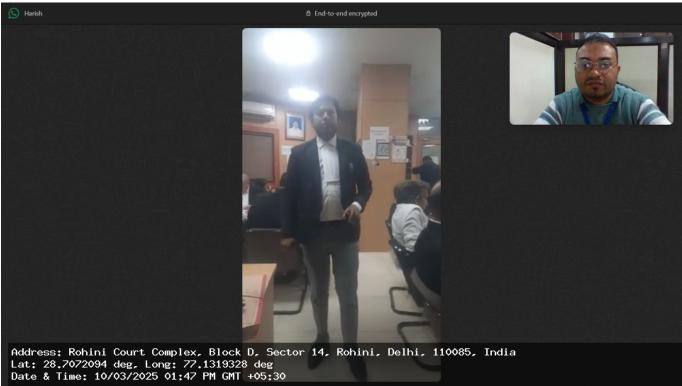

Branch Code: 115

Proposal/Policy No: **4035** 

MSP name/code: 18

Date& Time of Examination: 2025-03-10

Medical Diary No & Page No: 79

Mobile No of the Proposer/Life to be assured: **8010079176** Identity Proof verified: **Pan ID Proof No. AFNPH6715F** 

Signature/ Thumb impression of Life to be assured (In case of Physical Examination)

| 1. | Full name of the life to be assured: HARISH CHATTAR PAL                                                                                                                                                                                                                                                                                                                                                                                                                                                                                                                                                                      |                                                                                        |                            |
|----|------------------------------------------------------------------------------------------------------------------------------------------------------------------------------------------------------------------------------------------------------------------------------------------------------------------------------------------------------------------------------------------------------------------------------------------------------------------------------------------------------------------------------------------------------------------------------------------------------------------------------|----------------------------------------------------------------------------------------|----------------------------|
| 2. | Date of Birth: <b>1991-08-08</b>                                                                                                                                                                                                                                                                                                                                                                                                                                                                                                                                                                                             | Age: <b>33 year</b>                                                                    | Gender: <b>Male</b>        |
| 3. | Height (In cms): <b>167.00</b>                                                                                                                                                                                                                                                                                                                                                                                                                                                                                                                                                                                               | Weight (in kgs): <b>75.00</b>                                                          |                            |
| 4. | Pulse: <b>0</b>                                                                                                                                                                                                                                                                                                                                                                                                                                                                                                                                                                                                              | Blood Pressure (2 readings):  1. Systolic- Diastolic - 0  2. Systolic- 0 Diastolic - 0 |                            |
| 5. | <ol> <li>Whether receiving or ever received any treatment/ medication including alternate medicine like ayurveda, homeopathy etc.?</li> <li>Undergone any surgery / hospitalized for any medical condition / disability / injury due to accident?</li> <li>Whether visited the doctor any time in the last 5 years?</li> </ol>                                                                                                                                                                                                                                                                                               |                                                                                        | • No<br>• No<br>• No       |
| 6. | • In the last 5 years, if advised to undergo an X-ray/ CT scan / MRI / ECG / TMT / Blood test / Sputum/Throat swab test or any other investigatory or diagnostic tests? Please specify date,reason ,advised by whom &findings.                                                                                                                                                                                                                                                                                                                                                                                               |                                                                                        | No                         |
| 7. | • Suffering or ever suffered from <b>Novel Coronavirus (Covid- 19)</b> or experienced any of the symptoms (for more than 5 days) such as any fever, Cough, Shortness of breath, Malaise (flu-like tiredness), Rhinorrhea (mucus discharge from the nose), Sore throat, Gastro-intestinal symptoms such as nausea, vomiting and/or diarrhoea, Chills, Repeated shaking with chills, Muscle pain, Headache, Loss of taste or smell within last 14 days. If yes provide all investigation and treatment reports                                                                                                                 |                                                                                        | No                         |
| 8. | <ol> <li>Suffering from Hypertension(high blood pressure) or diabetes or blood sugar levels higher than normal or history of sugar /albumin in urine?</li> <li>Since when, any follow up and date and value of last checked blood pressure and sugar levels</li> <li>Whether on medication? please give name of the prescribed medicine and dosage</li> <li>Whether developed any complications due to diabetes?</li> <li>Whether suffering from any other endocrine disorders such as thyroid disorder etc.?</li> <li>Any weight gain or weight loss in last 12 months (other than by diet control or exercise)?</li> </ol> |                                                                                        | No<br>No<br>No<br>No<br>No |