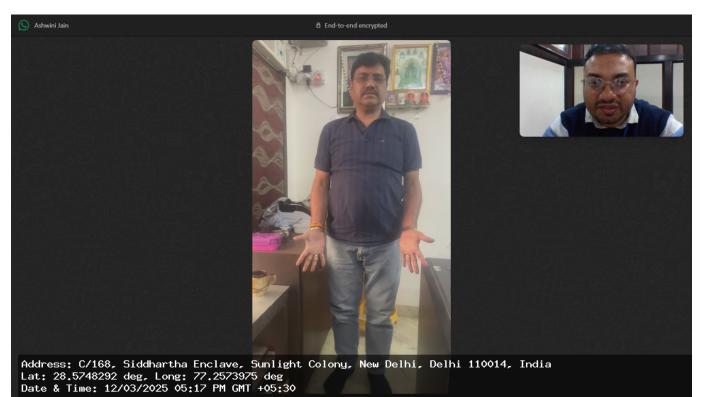

Branch Code: 114

Proposal/Policy No: 147894385

MSP name/code : 18

Date& Time of Examination: 2025-03-12

Medical Diary No & Page No: 98

Mobile No of the Proposer/Life to be assured: **9310109451** Identity Proof verified: **Adhar ID Proof No. XXXXXXXX3811** 

Signature/ Thumb impression of Life to be assured (In case of Physical Examination)

I hereby certify that I have assessed/ examined the above life to be assured on the <u>12</u> of <u>Mar 2025</u> Tele call/ Video call/ <u>Physical Examination</u>/ and recorded true and correct findings to the aforesaid questions as ascertained from the life to be assured.

Place: DelhiPincode: 110030Date: 12 Mar 2025

• Signature of Medical Examiner

• Name & Code No: Dr. Abhay Vikash,

ALKOYN'KAR?

• Stamp:

DMC/R/20922

S Achwari Jain

अहरवा जैन
Ashwani Jain
जन्म तिथि / DOB : 24/04/1971
पुरुष / Male