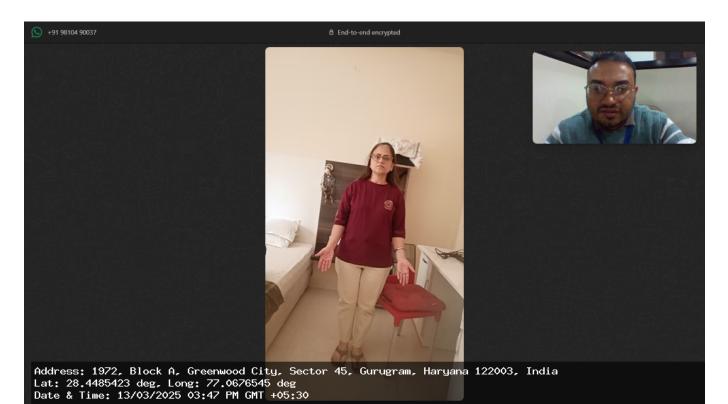

Branch Code: 122

Proposal/Policy No: 902101

MSP name/code: 18

Date& Time of Examination: 2025-03-13

Medical Diary No & Page No: 98

Mobile No of the Proposer/Life to be assured: **9810490037** Identity Proof verified: **Adhar ID Proof No. XXXXXXXX9753** 

For Tele/ Video MER, consent given below is to be recorded either through email or audio/video message. For Physical Examination the below consent is to be obtained before examination.

"I would like to inform that this call with/ visit to Dr. (Name of the Medical Examiner) is for conducting your Medical Examination through Tele/ Video/ Physical Examination on behalf of LIC of India".

Signature/ Thumb impression of Life to be assured (In case of Physical Examination)

| 1. | Full name of the life to be assured: <b>NITU SINGH</b>                                                                                                                                                                                                                                                                                                                                                                                                                                                                                                                                                                       |                                                                                        |                            |
|----|------------------------------------------------------------------------------------------------------------------------------------------------------------------------------------------------------------------------------------------------------------------------------------------------------------------------------------------------------------------------------------------------------------------------------------------------------------------------------------------------------------------------------------------------------------------------------------------------------------------------------|----------------------------------------------------------------------------------------|----------------------------|
| 2. | Date of Birth: <b>1973-12-26</b>                                                                                                                                                                                                                                                                                                                                                                                                                                                                                                                                                                                             | Age: <b>51 year</b>                                                                    | Gender: <b>Female</b>      |
| 3. | Height (In cms): <b>159.00</b>                                                                                                                                                                                                                                                                                                                                                                                                                                                                                                                                                                                               | Weight (in kgs): <b>67.50</b>                                                          |                            |
| 4. | Pulse: <b>0</b>                                                                                                                                                                                                                                                                                                                                                                                                                                                                                                                                                                                                              | Blood Pressure (2 readings):  1. Systolic- Diastolic - 0  2. Systolic- 0 Diastolic - 0 |                            |
| 5. | <ol> <li>Whether receiving or ever received any treatment/ medication including alternate medicine like ayurveda, homeopathy etc.?</li> <li>Undergone any surgery / hospitalized for any medical condition / disability / injury due to accident?</li> <li>Whether visited the doctor any time in the last 5 years?</li> </ol>                                                                                                                                                                                                                                                                                               |                                                                                        | • No<br>• No<br>• No       |
| 6. | • In the last 5 years, if advised to undergo an X-ray/ CT scan / MRI / ECG / TMT / Blood test / Sputum/Throat swab test or any other investigatory or diagnostic tests? Please specify date,reason ,advised by whom &findings.                                                                                                                                                                                                                                                                                                                                                                                               |                                                                                        | No                         |
| 7. | • Suffering or ever suffered from <b>Novel Coronavirus (Covid- 19)</b> or experienced any of the symptoms (for more than 5 days) such as any fever, Cough, Shortness of breath, Malaise (flu-like tiredness), Rhinorrhea (mucus discharge from the nose), Sore throat, Gastro-intestinal symptoms such as nausea, vomiting and/or diarrhoea, Chills, Repeated shaking with chills, Muscle pain, Headache, Loss of taste or smell within last 14 days. If yes provide all investigation and treatment reports                                                                                                                 |                                                                                        | No                         |
| 8. | <ol> <li>Suffering from Hypertension(high blood pressure) or diabetes or blood sugar levels higher than normal or history of sugar /albumin in urine?</li> <li>Since when, any follow up and date and value of last checked blood pressure and sugar levels</li> <li>Whether on medication? please give name of the prescribed medicine and dosage</li> <li>Whether developed any complications due to diabetes?</li> <li>Whether suffering from any other endocrine disorders such as thyroid disorder etc.?</li> <li>Any weight gain or weight loss in last 12 months (other than by diet control or exercise)?</li> </ol> |                                                                                        | No<br>No<br>No<br>No<br>No |