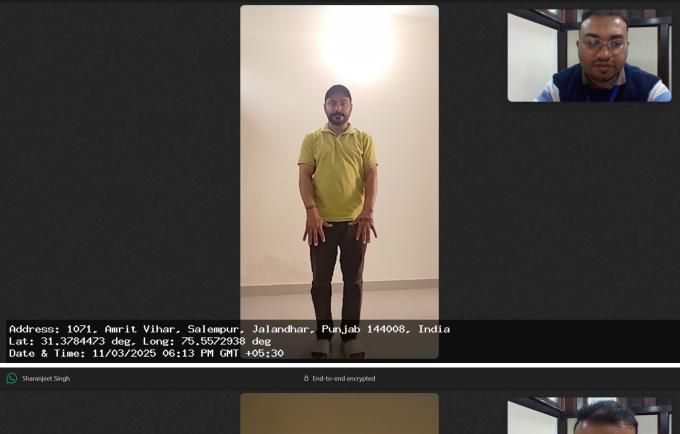

| MEDICAL EXAMINER'S REPORT                                                                                                                                                                                                                                                                                                                                                                                                                                                                          |                                                                                                                                                                                                                                                                                                                                                                                                                                                                                                                                |                                                                                                                 |                                       | Branch Code: <b>11A</b>   |  |  |
|----------------------------------------------------------------------------------------------------------------------------------------------------------------------------------------------------------------------------------------------------------------------------------------------------------------------------------------------------------------------------------------------------------------------------------------------------------------------------------------------------|--------------------------------------------------------------------------------------------------------------------------------------------------------------------------------------------------------------------------------------------------------------------------------------------------------------------------------------------------------------------------------------------------------------------------------------------------------------------------------------------------------------------------------|-----------------------------------------------------------------------------------------------------------------|---------------------------------------|---------------------------|--|--|
| Dett No.LICOB-001(Revised 2020)                                                                                                                                                                                                                                                                                                                                                                                                                                                                    |                                                                                                                                                                                                                                                                                                                                                                                                                                                                                                                                |                                                                                                                 | Proposal/Policy No: 901040            |                           |  |  |
| MSP                                                                                                                                                                                                                                                                                                                                                                                                                                                                                                |                                                                                                                                                                                                                                                                                                                                                                                                                                                                                                                                |                                                                                                                 | MSP name/c                            | MSP name/code : <b>18</b> |  |  |
|                                                                                                                                                                                                                                                                                                                                                                                                                                                                                                    |                                                                                                                                                                                                                                                                                                                                                                                                                                                                                                                                |                                                                                                                 | Date& Time of Examination: 2025-03-11 |                           |  |  |
|                                                                                                                                                                                                                                                                                                                                                                                                                                                                                                    |                                                                                                                                                                                                                                                                                                                                                                                                                                                                                                                                |                                                                                                                 | Medical Diar                          | y No & Page No: <b>88</b> |  |  |
|                                                                                                                                                                                                                                                                                                                                                                                                                                                                                                    | Mobile No of the Proposer/Life to be assured: 9501751547<br>Identity Proof verified: Adhar ID Proof No. XXXXXXX0580                                                                                                                                                                                                                                                                                                                                                                                                            |                                                                                                                 |                                       |                           |  |  |
| For Tele/ Video MER, consent given below is to be recorded either through email or audio/video message. For Physical<br>Examination the below consent is to be obtained before examination.<br>"I would like to inform that this call with/ visit to Dr. (Name of the Medical Examiner) is for conducting your Medical<br>Examination through Tele/ Video/ Physical Examination on behalf of LIC of India".<br>Signature/ Thumb impression of Life to be assured (In case of Physical Examination) |                                                                                                                                                                                                                                                                                                                                                                                                                                                                                                                                |                                                                                                                 |                                       |                           |  |  |
| 1.                                                                                                                                                                                                                                                                                                                                                                                                                                                                                                 | Full name of the life to be assured: SHARANJEET SINGH                                                                                                                                                                                                                                                                                                                                                                                                                                                                          |                                                                                                                 |                                       |                           |  |  |
| 2.                                                                                                                                                                                                                                                                                                                                                                                                                                                                                                 | Date of Birth: <b>1983-03-21</b>                                                                                                                                                                                                                                                                                                                                                                                                                                                                                               | Age: <b>41 year</b>                                                                                             |                                       | Gender: Male              |  |  |
| 3.                                                                                                                                                                                                                                                                                                                                                                                                                                                                                                 | Height (In cms): <b>165.00</b>                                                                                                                                                                                                                                                                                                                                                                                                                                                                                                 | Weight (in kgs): <b>71.00</b>                                                                                   |                                       |                           |  |  |
| 4.                                                                                                                                                                                                                                                                                                                                                                                                                                                                                                 | Pulse: <b>0</b>                                                                                                                                                                                                                                                                                                                                                                                                                                                                                                                | Blood Pressure (2 readings):<br>1. Systolic- Diastolic - <b>0</b><br>2. Systolic- <b>0</b> Diastolic - <b>0</b> |                                       |                           |  |  |
| 5.                                                                                                                                                                                                                                                                                                                                                                                                                                                                                                 | <ol> <li>Whether receiving or ever received any treatment/ medication including<br/>alternate medicine like ayurveda, homeopathy etc.?</li> <li>Undergone any surgery / hospitalized for any medical condition /<br/>disability / injury due to accident?</li> <li>Whether visited the doctor any time in the last 5 years ?</li> </ol>                                                                                                                                                                                        |                                                                                                                 |                                       | • No<br>• No<br>• No      |  |  |
| 6.                                                                                                                                                                                                                                                                                                                                                                                                                                                                                                 | <ul> <li>In the last 5 years, if advised to undergo an X-ray/ CT scan / MRI / ECG / TMT</li> <li>/ Blood test / Sputum/Throat swab test or any other investigatory or</li> <li>diagnostic tests? Please specify date, reason , advised by whom &amp; findings.</li> </ul>                                                                                                                                                                                                                                                      |                                                                                                                 |                                       | No                        |  |  |
| 7.                                                                                                                                                                                                                                                                                                                                                                                                                                                                                                 | • Suffering or ever suffered from <b>Novel Coronavirus (Covid- 19)</b> or<br>experienced any of the symptoms (for more than 5 days) such as any fever,<br>Cough, Shortness of breath, Malaise (flu-like tiredness), Rhinorrhea (mucus<br>discharge from the nose), Sore throat, Gastro-intestinal symptoms such as<br>nausea, vomiting and/or diarrhoea, Chills, Repeated shaking with chills, Muscle<br>pain, Headache, Loss of taste or smell within last 14 days.<br>If yes provide all investigation and treatment reports |                                                                                                                 |                                       | No                        |  |  |
| 8.                                                                                                                                                                                                                                                                                                                                                                                                                                                                                                 | 1. Suffering from <b>Hypertension</b> (high blood pressure) or diabetes or blood sugar levels higher than normal or history of sugar /albumin in urine?                                                                                                                                                                                                                                                                                                                                                                        |                                                                                                                 |                                       | No<br>No<br>No            |  |  |
|                                                                                                                                                                                                                                                                                                                                                                                                                                                                                                    | 2. Since when, any follow up and date and value of last checked blood pressure and sugar levels                                                                                                                                                                                                                                                                                                                                                                                                                                |                                                                                                                 |                                       | No<br>No<br>No            |  |  |
|                                                                                                                                                                                                                                                                                                                                                                                                                                                                                                    | 3. Whether on medication? please give name of the prescribed medicine and dosage                                                                                                                                                                                                                                                                                                                                                                                                                                               |                                                                                                                 |                                       |                           |  |  |
|                                                                                                                                                                                                                                                                                                                                                                                                                                                                                                    | 4. Whether developed any complications d                                                                                                                                                                                                                                                                                                                                                                                                                                                                                       |                                                                                                                 |                                       |                           |  |  |
|                                                                                                                                                                                                                                                                                                                                                                                                                                                                                                    | 5. Whether suffering from any other <b>endocrine disorders</b> such as thyroid disorder etc.?                                                                                                                                                                                                                                                                                                                                                                                                                                  |                                                                                                                 |                                       |                           |  |  |
|                                                                                                                                                                                                                                                                                                                                                                                                                                                                                                    | 6. Any weight gain or weight loss in last 12 months (other than by diet control or exercise)?                                                                                                                                                                                                                                                                                                                                                                                                                                  |                                                                                                                 |                                       |                           |  |  |

## Declaration

You Mr/Ms **SHARANJEET SINGH** declare that you have fully understood the questions asked to you during the call / Physical Examination and have furnished complete, true and accurate

information after fully understanding the same.We thank you for having taken the time to confirm the details. The information provided will be passed on to Life Insurance Corporation of India for further processing.

Signature/ Thumb impression of Life to be assured (In case of Physical Examination)

I hereby certify that I have assessed/ examined the above life to be assured on the **<u>11</u>** of <u>**Mar 2025**</u> <del>Tele call</del>/ Video call/ <del>Physical Examination</del>/ and recorded true and correct findings to the aforesaid questions as ascertained from the life to be assured.