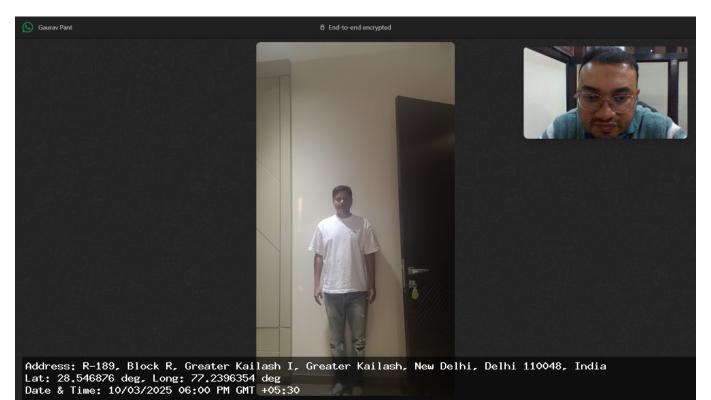

Branch Code: 310

Proposal/Policy No: **9892** 

MSP name/code: 18

Date& Time of Examination: 2025-03-10

Medical Diary No & Page No: 88

Mobile No of the Proposer/Life to be assured: **9930537656** Identity Proof verified: **Adhar ID Proof No. XXXXXXXX6488** 

For Tele/ Video MER, consent given below is to be recorded either through email or audio/video message. For Physical Examination the below consent is to be obtained before examination.

"I would like to inform that this call with/ visit to Dr. (Name of the Medical Examiner) is for conducting your Medical Examination through Tele/ Video/ Physical Examination on behalf of LIC of India".

Signature/ Thumb impression of Life to be assured (In case of Physical Examination)

I hereby certify that I have assessed/ examined the above life to be assured on the <u>10</u> of <u>Mar 2025</u> Tele call/ Video call/ <u>Physical Examination</u>/ and recorded true and correct findings to the aforesaid questions as ascertained from the life to be assured.