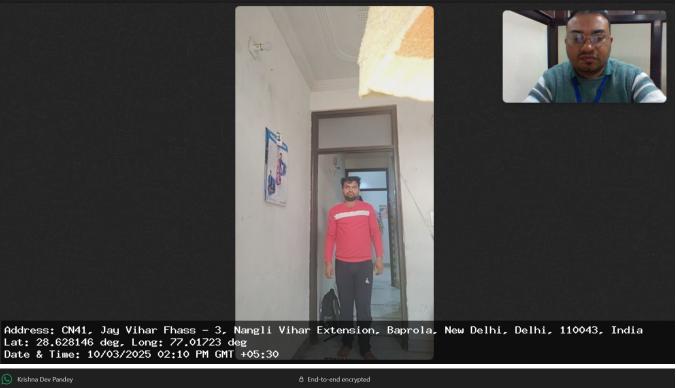

Signature/ Thumb impression of Life to be assured (In case of Physical Examination)

I hereby certify that I have assessed/ examined the above life to be assured on the <u>10</u> of <u>Mar 2025</u> Tele call/ Video call/ <u>Physical Examination</u>/ and recorded true and correct findings to the aforesaid questions as ascertained from the life to be assured.