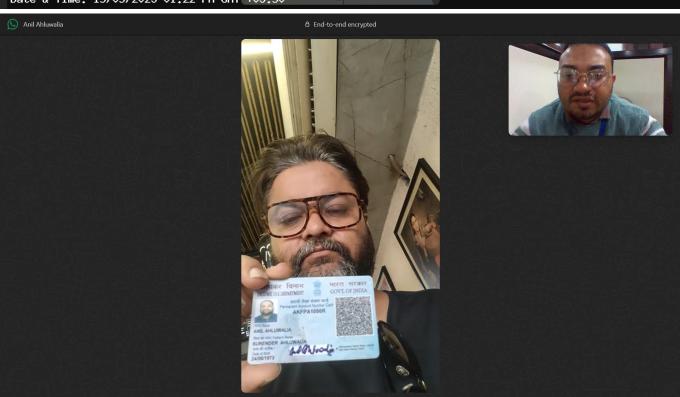

Branch Code: 115

Proposal/Policy No: 900755

MSP name/code: 18

Date& Time of Examination: 2025-03-13

Medical Diary No & Page No: 98

Mobile No of the Proposer/Life to be assured: **9811571770** Identity Proof verified: **Pan ID Proof No. AKPA1056R** 

Signature/ Thumb impression of Life to be assured (In case of Physical Examination)

| 1. | Full name of the life to be assured: ANIL AHLUWALIA                                                                                                                                                                                                                                                                                                                                                                                                                                                                                                                                                                          |                                                                                        |                            |
|----|------------------------------------------------------------------------------------------------------------------------------------------------------------------------------------------------------------------------------------------------------------------------------------------------------------------------------------------------------------------------------------------------------------------------------------------------------------------------------------------------------------------------------------------------------------------------------------------------------------------------------|----------------------------------------------------------------------------------------|----------------------------|
| 2. | Date of Birth: <b>1973-06-24</b>                                                                                                                                                                                                                                                                                                                                                                                                                                                                                                                                                                                             | Age: <b>51 year</b>                                                                    | Gender: <b>Male</b>        |
| 3. | Height (In cms): <b>167.00</b>                                                                                                                                                                                                                                                                                                                                                                                                                                                                                                                                                                                               | Weight (in kgs): <b>80.00</b>                                                          |                            |
| 4. | Pulse: <b>0</b>                                                                                                                                                                                                                                                                                                                                                                                                                                                                                                                                                                                                              | Blood Pressure (2 readings):  1. Systolic- Diastolic - 0  2. Systolic- 0 Diastolic - 0 |                            |
| 5. | <ol> <li>Whether receiving or ever received any treatment/ medication including alternate medicine like ayurveda, homeopathy etc.?</li> <li>Undergone any surgery / hospitalized for any medical condition / disability / injury due to accident?</li> <li>Whether visited the doctor any time in the last 5 years?</li> </ol>                                                                                                                                                                                                                                                                                               |                                                                                        | • No • No • No             |
| 6. | • In the last 5 years, if advised to undergo an X-ray/ CT scan / MRI / ECG / TMT / Blood test / Sputum/Throat swab test or any other investigatory or diagnostic tests? Please specify date,reason ,advised by whom &findings.                                                                                                                                                                                                                                                                                                                                                                                               |                                                                                        | No                         |
| 7. | • Suffering or ever suffered from <b>Novel Coronavirus (Covid- 19)</b> or experienced any of the symptoms (for more than 5 days) such as any fever, Cough, Shortness of breath, Malaise (flu-like tiredness), Rhinorrhea (mucus discharge from the nose), Sore throat, Gastro-intestinal symptoms such as nausea, vomiting and/or diarrhoea, Chills, Repeated shaking with chills, Muscle pain, Headache, Loss of taste or smell within last 14 days. If yes provide all investigation and treatment reports                                                                                                                 |                                                                                        | No                         |
| 8. | <ol> <li>Suffering from Hypertension(high blood pressure) or diabetes or blood sugar levels higher than normal or history of sugar /albumin in urine?</li> <li>Since when, any follow up and date and value of last checked blood pressure and sugar levels</li> <li>Whether on medication? please give name of the prescribed medicine and dosage</li> <li>Whether developed any complications due to diabetes?</li> <li>Whether suffering from any other endocrine disorders such as thyroid disorder etc.?</li> <li>Any weight gain or weight loss in last 12 months (other than by diet control or exercise)?</li> </ol> |                                                                                        | No<br>No<br>No<br>No<br>No |