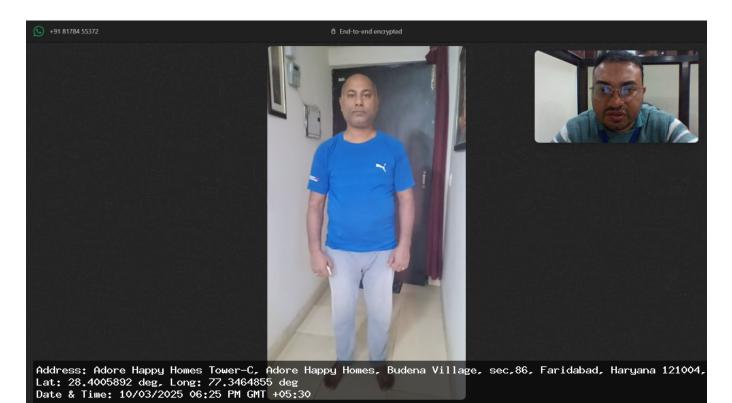

Place: DelhiPincode: 110030Date: 10 Mar 2025

• Signature of Medical Examiner

• Name & Code No: Dr. Abhay Vikash,

ALKOYN'KAR?

• Stamp:

DMC/R/20922

+9181784 55372

① End-to-end encrypted