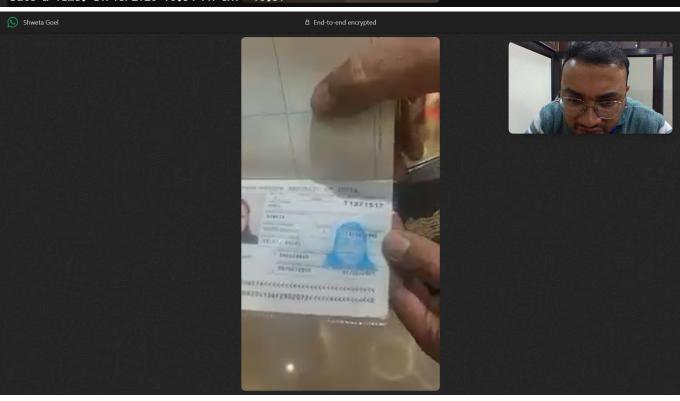

Branch Code: 123

Proposal/Policy No: 8439

MSP name/code: 18

Date& Time of Examination: 2025-03-10

Medical Diary No & Page No: 66

Mobile No of the Proposer/Life to be assured: **9711236357** Identity Proof verified: **Passport ID Proof No. T1271517** 