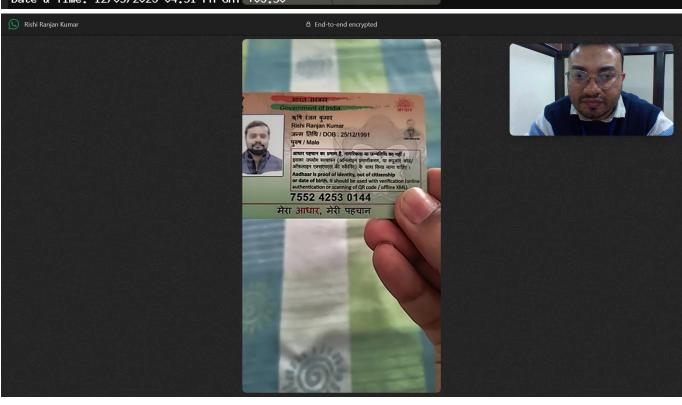

Branch Code: 11F

Proposal/Policy No: **5930** 

MSP name/code: 18

Date& Time of Examination: 2025-03-12

Medical Diary No & Page No: 88

Mobile No of the Proposer/Life to be assured: **9899395856** Identity Proof verified: **Adhar ID Proof No. XXXXXXXX01444** 

Signature/ Thumb impression of Life to be assured (In case of Physical Examination)

| 1. | Full name of the life to be assured: RISHI RANJAN KUMAR                                                                                                                                                                                                                                                                                                                                                                                                                                                                                                                                                                      |                                                                                        |                            |
|----|------------------------------------------------------------------------------------------------------------------------------------------------------------------------------------------------------------------------------------------------------------------------------------------------------------------------------------------------------------------------------------------------------------------------------------------------------------------------------------------------------------------------------------------------------------------------------------------------------------------------------|----------------------------------------------------------------------------------------|----------------------------|
| 2. | Date of Birth: <b>1991-12-25</b>                                                                                                                                                                                                                                                                                                                                                                                                                                                                                                                                                                                             | Age: <b>33 year</b>                                                                    | Gender: <b>Male</b>        |
| 3. | Height (In cms): <b>173.00</b>                                                                                                                                                                                                                                                                                                                                                                                                                                                                                                                                                                                               | Weight (in kgs): <b>70.00</b>                                                          |                            |
| 4. | Pulse: <b>0</b>                                                                                                                                                                                                                                                                                                                                                                                                                                                                                                                                                                                                              | Blood Pressure (2 readings):  1. Systolic- Diastolic - 0  2. Systolic- 0 Diastolic - 0 |                            |
| 5. | <ol> <li>Whether receiving or ever received any treatment/ medication including alternate medicine like ayurveda, homeopathy etc.?</li> <li>Undergone any surgery / hospitalized for any medical condition / disability / injury due to accident?</li> <li>Whether visited the doctor any time in the last 5 years?</li> </ol>                                                                                                                                                                                                                                                                                               |                                                                                        | • No<br>• No<br>• No       |
| 6. | • In the last 5 years, if advised to undergo an X-ray/ CT scan / MRI / ECG / TMT / Blood test / Sputum/Throat swab test or any other investigatory or diagnostic tests? Please specify date,reason ,advised by whom &findings.                                                                                                                                                                                                                                                                                                                                                                                               |                                                                                        | No                         |
| 7. | • Suffering or ever suffered from <b>Novel Coronavirus (Covid- 19)</b> or experienced any of the symptoms (for more than 5 days) such as any fever, Cough, Shortness of breath, Malaise (flu-like tiredness), Rhinorrhea (mucus discharge from the nose), Sore throat, Gastro-intestinal symptoms such as nausea, vomiting and/or diarrhoea, Chills, Repeated shaking with chills, Muscle pain, Headache, Loss of taste or smell within last 14 days. If yes provide all investigation and treatment reports                                                                                                                 |                                                                                        | No                         |
| 8. | <ol> <li>Suffering from Hypertension(high blood pressure) or diabetes or blood sugar levels higher than normal or history of sugar /albumin in urine?</li> <li>Since when, any follow up and date and value of last checked blood pressure and sugar levels</li> <li>Whether on medication? please give name of the prescribed medicine and dosage</li> <li>Whether developed any complications due to diabetes?</li> <li>Whether suffering from any other endocrine disorders such as thyroid disorder etc.?</li> <li>Any weight gain or weight loss in last 12 months (other than by diet control or exercise)?</li> </ol> |                                                                                        | No<br>No<br>No<br>No<br>No |