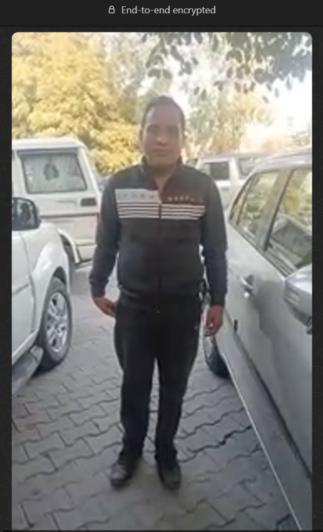

## Declaration

You Mr/Ms **VENKAT VINOD** declare that you have fully understood the questions asked to you during the call / Physical Examination and have furnished complete, true and accurate

information after fully understanding the same.We thank you for having taken the time to confirm the details. The information provided will be passed on to Life Insurance Corporation of India for further processing.

Signature/ Thumb impression of Life to be assured (In case of Physical Examination)

I hereby certify that I have assessed/ examined the above life to be assured on the <u>15</u> of <u>Feb 2025</u> Tele call/ Video call/ <u>Physical Examination</u>/ and recorded true and correct findings to the aforesaid questions as ascertained from the life to be assured.