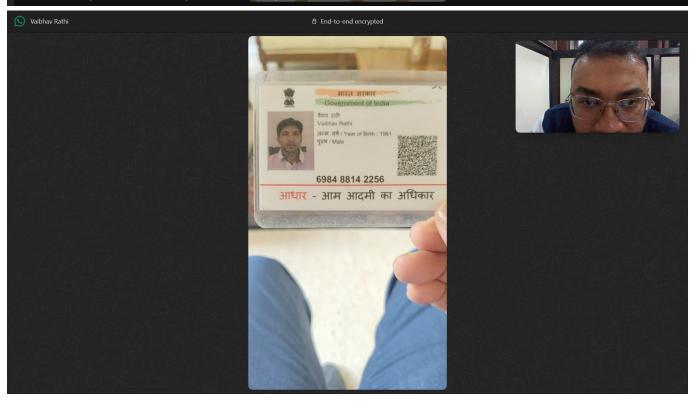

| MEDICAL EXAMINER'S REPORT                                                                                                                                                                                                                                                                                                                                                                                                                                                                          |                                                                                                                                                                                                                                                                                                                                                                                                                                                                                                                                |                                                                                                                 |                                       | Branch Code: <b>320</b>                                         |  |  |
|----------------------------------------------------------------------------------------------------------------------------------------------------------------------------------------------------------------------------------------------------------------------------------------------------------------------------------------------------------------------------------------------------------------------------------------------------------------------------------------------------|--------------------------------------------------------------------------------------------------------------------------------------------------------------------------------------------------------------------------------------------------------------------------------------------------------------------------------------------------------------------------------------------------------------------------------------------------------------------------------------------------------------------------------|-----------------------------------------------------------------------------------------------------------------|---------------------------------------|-----------------------------------------------------------------|--|--|
| רער איז                                                                                                                                                                                                                                                                                                                                                                                                                                                        |                                                                                                                                                                                                                                                                                                                                                                                                                                                                                                                                |                                                                                                                 | Proposal/Policy No: <b>1108</b>       |                                                                 |  |  |
| MSP                                                                                                                                                                                                                                                                                                                                                                                                                                                                                                |                                                                                                                                                                                                                                                                                                                                                                                                                                                                                                                                |                                                                                                                 | MSP name/c                            | MSP name/code : <b>18</b>                                       |  |  |
|                                                                                                                                                                                                                                                                                                                                                                                                                                                                                                    |                                                                                                                                                                                                                                                                                                                                                                                                                                                                                                                                |                                                                                                                 | Date& Time of Examination: 2025-03-11 |                                                                 |  |  |
|                                                                                                                                                                                                                                                                                                                                                                                                                                                                                                    |                                                                                                                                                                                                                                                                                                                                                                                                                                                                                                                                |                                                                                                                 | Medical Diar                          | y No & Page No: <b>98</b>                                       |  |  |
|                                                                                                                                                                                                                                                                                                                                                                                                                                                                                                    | Mobile No of the Proposer/Life to be assured: <b>9818384703</b><br>Identity Proof verified: <b>Adhar ID Proof No. XXXXXXX2256</b>                                                                                                                                                                                                                                                                                                                                                                                              |                                                                                                                 |                                       |                                                                 |  |  |
| For Tele/ Video MER, consent given below is to be recorded either through email or audio/video message. For Physical<br>Examination the below consent is to be obtained before examination.<br>"I would like to inform that this call with/ visit to Dr. (Name of the Medical Examiner) is for conducting your Medical<br>Examination through Tele/ Video/ Physical Examination on behalf of LIC of India".<br>Signature/ Thumb impression of Life to be assured (In case of Physical Examination) |                                                                                                                                                                                                                                                                                                                                                                                                                                                                                                                                |                                                                                                                 |                                       |                                                                 |  |  |
| 1.                                                                                                                                                                                                                                                                                                                                                                                                                                                                                                 | Full name of the life to be assured: VAIBHAV RATHI                                                                                                                                                                                                                                                                                                                                                                                                                                                                             |                                                                                                                 |                                       |                                                                 |  |  |
| 2.                                                                                                                                                                                                                                                                                                                                                                                                                                                                                                 | Date of Birth: <b>1981-05-03</b>                                                                                                                                                                                                                                                                                                                                                                                                                                                                                               | Age: <b>43 year</b>                                                                                             |                                       | Gender: Male                                                    |  |  |
| 3.                                                                                                                                                                                                                                                                                                                                                                                                                                                                                                 | Height (In cms): <b>168.00</b>                                                                                                                                                                                                                                                                                                                                                                                                                                                                                                 | Weight (in kgs): <b>76.00</b>                                                                                   |                                       |                                                                 |  |  |
| 4.                                                                                                                                                                                                                                                                                                                                                                                                                                                                                                 | Pulse: <b>0</b>                                                                                                                                                                                                                                                                                                                                                                                                                                                                                                                | Blood Pressure (2 readings):<br>1. Systolic- Diastolic - <b>0</b><br>2. Systolic- <b>0</b> Diastolic - <b>0</b> |                                       |                                                                 |  |  |
| 5.                                                                                                                                                                                                                                                                                                                                                                                                                                                                                                 | <ol> <li>Whether receiving or ever received any treatment/ medication including<br/>alternate medicine like ayurveda, homeopathy etc.?</li> <li>Undergone any surgery / hospitalized for any medical condition /<br/>disability / injury due to accident?</li> <li>Whether visited the doctor any time in the last 5 years ?</li> </ol>                                                                                                                                                                                        |                                                                                                                 |                                       | • No<br>• No<br>• No                                            |  |  |
| 6.                                                                                                                                                                                                                                                                                                                                                                                                                                                                                                 | <ul> <li>In the last 5 years, if advised to undergo an X-ray/ CT scan / MRI / ECG / TMT</li> <li>/ Blood test / Sputum/Throat swab test or any other investigatory or</li> <li>diagnostic tests? Please specify date, reason , advised by whom &amp; findings.</li> </ul>                                                                                                                                                                                                                                                      |                                                                                                                 |                                       | No                                                              |  |  |
| 7.                                                                                                                                                                                                                                                                                                                                                                                                                                                                                                 | • Suffering or ever suffered from <b>Novel Coronavirus (Covid- 19)</b> or<br>experienced any of the symptoms (for more than 5 days) such as any fever,<br>Cough, Shortness of breath, Malaise (flu-like tiredness), Rhinorrhea (mucus<br>discharge from the nose), Sore throat, Gastro-intestinal symptoms such as<br>nausea, vomiting and/or diarrhoea, Chills, Repeated shaking with chills, Muscle<br>pain, Headache, Loss of taste or smell within last 14 days.<br>If yes provide all investigation and treatment reports |                                                                                                                 |                                       | Yes<br>H/O COVID 4-YRS BACK,<br>HOME QUARANTINE FOR 13<br>DAYS. |  |  |
| 8.                                                                                                                                                                                                                                                                                                                                                                                                                                                                                                 | 1. Suffering from <b>Hypertension</b> (high blood pressure) or diabetes or blood sugar levels higher than normal or history of sugar /albumin in urine?                                                                                                                                                                                                                                                                                                                                                                        |                                                                                                                 |                                       | No<br>No<br>No                                                  |  |  |
|                                                                                                                                                                                                                                                                                                                                                                                                                                                                                                    | 2. Since when, any follow up and date and value of last checked blood pressure and sugar levels                                                                                                                                                                                                                                                                                                                                                                                                                                |                                                                                                                 |                                       | No<br>No<br>No                                                  |  |  |
|                                                                                                                                                                                                                                                                                                                                                                                                                                                                                                    | 3. Whether on medication? please give name of the prescribed medicine and dosage                                                                                                                                                                                                                                                                                                                                                                                                                                               |                                                                                                                 |                                       |                                                                 |  |  |
|                                                                                                                                                                                                                                                                                                                                                                                                                                                                                                    | 4. Whether developed any complications d                                                                                                                                                                                                                                                                                                                                                                                                                                                                                       |                                                                                                                 |                                       |                                                                 |  |  |
|                                                                                                                                                                                                                                                                                                                                                                                                                                                                                                    | 5. Whether suffering from any other <b>endocrine disorders</b> such as thyroid disorder etc.?                                                                                                                                                                                                                                                                                                                                                                                                                                  |                                                                                                                 |                                       |                                                                 |  |  |
|                                                                                                                                                                                                                                                                                                                                                                                                                                                                                                    | 6. Any weight gain or weight loss in last 12 months (other than by diet control or exercise)?                                                                                                                                                                                                                                                                                                                                                                                                                                  |                                                                                                                 |                                       |                                                                 |  |  |

- Place: Delhi
- Pincode: 110030
- Date: 11 Mar 2025

- Signature of Medical Examiner
- Name & Code No: Dr. Abhay Vikash,

Alto nikati

DMC/R/20922

• Stamp:

🕓 Vaibhav Rathi