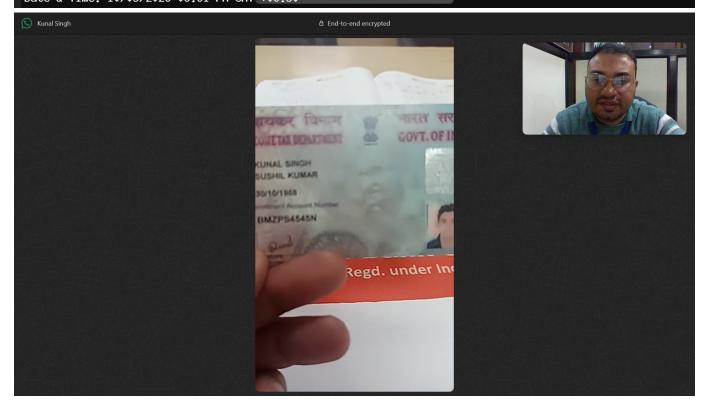

| MEDICAL EXAMINER'S REPORT                                                                                                                                                                                                                                                                                                                                                                                                                                                                          |                                                                                                                                                                                                                                                                                                                                                                                                                                                                                                                                |                                                                                                                 | Branch Code: <b>31C</b>               |                |  |  |
|----------------------------------------------------------------------------------------------------------------------------------------------------------------------------------------------------------------------------------------------------------------------------------------------------------------------------------------------------------------------------------------------------------------------------------------------------------------------------------------------------|--------------------------------------------------------------------------------------------------------------------------------------------------------------------------------------------------------------------------------------------------------------------------------------------------------------------------------------------------------------------------------------------------------------------------------------------------------------------------------------------------------------------------------|-----------------------------------------------------------------------------------------------------------------|---------------------------------------|----------------|--|--|
| भारतीय जीवन<br>LIFE INSURANCE COR                                                                                                                                                                                                                                                                                                                                                                                                                                                                  | LICO8-001(Revised 2020)                                                                                                                                                                                                                                                                                                                                                                                                                                                                                                        |                                                                                                                 | Proposal/Policy No: 2768              |                |  |  |
|                                                                                                                                                                                                                                                                                                                                                                                                                                                                                                    |                                                                                                                                                                                                                                                                                                                                                                                                                                                                                                                                |                                                                                                                 | MSP name/code : 18                    |                |  |  |
|                                                                                                                                                                                                                                                                                                                                                                                                                                                                                                    |                                                                                                                                                                                                                                                                                                                                                                                                                                                                                                                                |                                                                                                                 | Date& Time of Examination: 2025-03-10 |                |  |  |
|                                                                                                                                                                                                                                                                                                                                                                                                                                                                                                    |                                                                                                                                                                                                                                                                                                                                                                                                                                                                                                                                |                                                                                                                 | Medical Diary No & Page No: <b>79</b> |                |  |  |
|                                                                                                                                                                                                                                                                                                                                                                                                                                                                                                    | Mobile No of the Proposer/Life to be assured: 9004864565<br>Identity Proof verified: Pan ID Proof No. DMZPS4545N                                                                                                                                                                                                                                                                                                                                                                                                               |                                                                                                                 |                                       |                |  |  |
| For Tele/ Video MER, consent given below is to be recorded either through email or audio/video message. For Physical<br>Examination the below consent is to be obtained before examination.<br>"I would like to inform that this call with/ visit to Dr. (Name of the Medical Examiner) is for conducting your Medical<br>Examination through Tele/ Video/ Physical Examination on behalf of LIC of India".<br>Signature/ Thumb impression of Life to be assured (In case of Physical Examination) |                                                                                                                                                                                                                                                                                                                                                                                                                                                                                                                                |                                                                                                                 |                                       |                |  |  |
| 1.                                                                                                                                                                                                                                                                                                                                                                                                                                                                                                 | I. Full name of the life to be assured: <b>KUNAL SINGH</b>                                                                                                                                                                                                                                                                                                                                                                                                                                                                     |                                                                                                                 |                                       |                |  |  |
| 2.                                                                                                                                                                                                                                                                                                                                                                                                                                                                                                 | Date of Birth: <b>1988-10-30</b>                                                                                                                                                                                                                                                                                                                                                                                                                                                                                               | Age: <b>36 year</b>                                                                                             |                                       | Gender: Male   |  |  |
| 3.                                                                                                                                                                                                                                                                                                                                                                                                                                                                                                 | Height (In cms): <b>161.00</b>                                                                                                                                                                                                                                                                                                                                                                                                                                                                                                 | Weight (in kgs): <b>63.00</b>                                                                                   |                                       |                |  |  |
| 4.                                                                                                                                                                                                                                                                                                                                                                                                                                                                                                 | Pulse: <b>0</b>                                                                                                                                                                                                                                                                                                                                                                                                                                                                                                                | Blood Pressure (2 readings):<br>1. Systolic- Diastolic - <b>0</b><br>2. Systolic- <b>0</b> Diastolic - <b>0</b> |                                       |                |  |  |
| 5.                                                                                                                                                                                                                                                                                                                                                                                                                                                                                                 | <ol> <li>Whether receiving or ever received any treatment/ medication including<br/>alternate medicine like ayurveda, homeopathy etc.?</li> <li>Undergone any surgery / hospitalized for any medical condition /<br/>disability / injury due to accident?</li> <li>Whether visited the doctor any time in the last 5 years ?</li> </ol>                                                                                                                                                                                        |                                                                                                                 | • No<br>• No<br>• No                  |                |  |  |
| 6.                                                                                                                                                                                                                                                                                                                                                                                                                                                                                                 | • In the last 5 years, if advised to undergo an X-ray/ CT scan / MRI / ECG / TMT / Blood test / Sputum/Throat swab test or any other investigatory or diagnostic tests? Please specify date,reason ,advised by whom &findings.                                                                                                                                                                                                                                                                                                 |                                                                                                                 |                                       | No             |  |  |
| 7.                                                                                                                                                                                                                                                                                                                                                                                                                                                                                                 | • Suffering or ever suffered from <b>Novel Coronavirus (Covid- 19)</b> or<br>experienced any of the symptoms (for more than 5 days) such as any fever,<br>Cough, Shortness of breath, Malaise (flu-like tiredness), Rhinorrhea (mucus<br>discharge from the nose), Sore throat, Gastro-intestinal symptoms such as<br>nausea, vomiting and/or diarrhoea, Chills, Repeated shaking with chills, Muscle<br>pain, Headache, Loss of taste or smell within last 14 days.<br>If yes provide all investigation and treatment reports |                                                                                                                 |                                       | No             |  |  |
| 8.                                                                                                                                                                                                                                                                                                                                                                                                                                                                                                 | 1. Suffering from Hypertension(high blood pressure) or diabetes or blood sugar levels higher than normal or history of sugar /albumin in urine?       No         No       No                                                                                                                                                                                                                                                                                                                                                   |                                                                                                                 |                                       |                |  |  |
|                                                                                                                                                                                                                                                                                                                                                                                                                                                                                                    | 2. Since when, any follow up and date and value of last checked blood pressure and sugar levels                                                                                                                                                                                                                                                                                                                                                                                                                                |                                                                                                                 |                                       | NO<br>NO<br>NO |  |  |
|                                                                                                                                                                                                                                                                                                                                                                                                                                                                                                    | 3. Whether on medication? please give nar dosage                                                                                                                                                                                                                                                                                                                                                                                                                                                                               |                                                                                                                 |                                       |                |  |  |
|                                                                                                                                                                                                                                                                                                                                                                                                                                                                                                    | 4. Whether developed any complications d                                                                                                                                                                                                                                                                                                                                                                                                                                                                                       |                                                                                                                 |                                       |                |  |  |
|                                                                                                                                                                                                                                                                                                                                                                                                                                                                                                    | 5. Whether suffering from any other <b>endo</b> od disorder etc.?                                                                                                                                                                                                                                                                                                                                                                                                                                                              |                                                                                                                 |                                       |                |  |  |
|                                                                                                                                                                                                                                                                                                                                                                                                                                                                                                    | 6. Any weight gain or weight loss in last 12 or exercise)?                                                                                                                                                                                                                                                                                                                                                                                                                                                                     |                                                                                                                 |                                       |                |  |  |