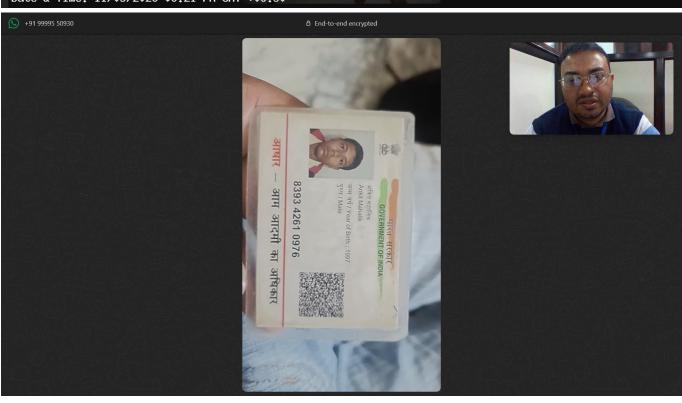

Branch Code: 12M

Proposal/Policy No: 6059

MSP name/code: 18

Date& Time of Examination: 2025-03-11

Medical Diary No & Page No: 79

Mobile No of the Proposer/Life to be assured: **9999550930** Identity Proof verified: **Adhar ID Proof No. XXXXXXXXXX0976** 

Signature/ Thumb impression of Life to be assured (In case of Physical Examination)

| 1. | Full name of the life to be assured: <b>ANKIT MAHALIK</b>                                                                                                                                                                                                                                                                                                                                                                                                                                                                                                                                                                   |                                                                                        |                            |
|----|-----------------------------------------------------------------------------------------------------------------------------------------------------------------------------------------------------------------------------------------------------------------------------------------------------------------------------------------------------------------------------------------------------------------------------------------------------------------------------------------------------------------------------------------------------------------------------------------------------------------------------|----------------------------------------------------------------------------------------|----------------------------|
| 2. | Date of Birth: <b>1997-09-05</b>                                                                                                                                                                                                                                                                                                                                                                                                                                                                                                                                                                                            | Age: 27 year                                                                           | Gender: <b>Male</b>        |
| 3. | Height (In cms): <b>178.00</b>                                                                                                                                                                                                                                                                                                                                                                                                                                                                                                                                                                                              | Weight (in kgs): <b>70.00</b>                                                          |                            |
| 4. | Pulse: <b>0</b>                                                                                                                                                                                                                                                                                                                                                                                                                                                                                                                                                                                                             | Blood Pressure (2 readings):  1. Systolic- Diastolic - 0  2. Systolic- 0 Diastolic - 0 |                            |
| 5. | <ol> <li>Whether receiving or ever received any treatment/ medication including alternate medicine like ayurveda, homeopathy etc.?</li> <li>Undergone any surgery / hospitalized for any medical condition / disability / injury due to accident?</li> <li>Whether visited the doctor any time in the last 5 years?</li> </ol>                                                                                                                                                                                                                                                                                              |                                                                                        | • No<br>• No<br>• No       |
| 6. | • In the last 5 years, if advised to undergo an X-ray/ CT scan / MRI / ECG / TMT / Blood test / Sputum/Throat swab test or any other investigatory or diagnostic tests? Please specify date,reason ,advised by whom &findings.                                                                                                                                                                                                                                                                                                                                                                                              |                                                                                        | No                         |
| 7. | • Suffering or ever suffered from <b>Novel Coronavirus (Covid- 19)</b> or experienced any of the symptoms (for more than 5 days) such as any fever, Cough, Shortness of breath, Malaise (flu-like tiredness), Rhinorrhea (mucus discharge from the nose), Sore throat, Gastro-intestinal symptoms such as nausea, vomiting and/or diarrhoea, Chills, Repeated shaking with chills, Muscle pain, Headache, Loss of taste or smell within last 14 days. If yes provide all investigation and treatment reports                                                                                                                |                                                                                        | No                         |
| 8. | <ol> <li>Suffering from Hypertension(high blood pressure) or diabetes or blood sugar levels higher than normal or history of sugar /albumin in urine?</li> <li>Since when, any follow up and date and value of last checked blood pressure and sugar levels</li> <li>Whether on medication? please give name of the prescribed medicine and dosage</li> <li>Whether developed any complications due to diabetes?</li> <li>Whether suffering from any other endocrine disorderssuch as thyroid disorder etc.?</li> <li>Any weight gain or weight loss in last 12 months (other than by diet control or exercise)?</li> </ol> |                                                                                        | No<br>No<br>No<br>No<br>No |