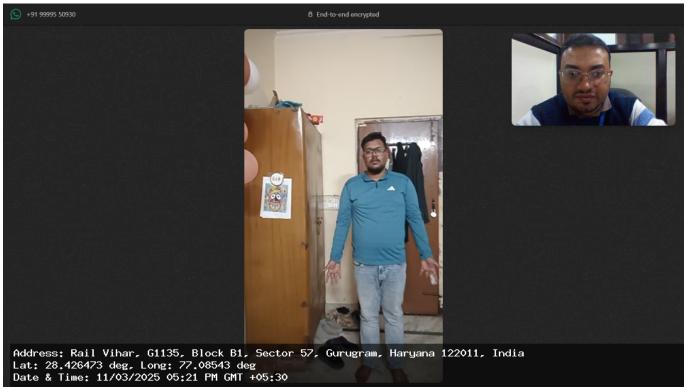

Signature/ Thumb impression of Life to be assured (In case of Physical Examination)

| 1. | Full name of the life to be assured: <b>ANKIT MAHALIK</b>                                                                                                                                                                                                                                                                                                                                                                                                                                                                                                                                                                   |                                                                                        |                            |
|----|-----------------------------------------------------------------------------------------------------------------------------------------------------------------------------------------------------------------------------------------------------------------------------------------------------------------------------------------------------------------------------------------------------------------------------------------------------------------------------------------------------------------------------------------------------------------------------------------------------------------------------|----------------------------------------------------------------------------------------|----------------------------|
| 2. | Date of Birth: <b>1997-09-05</b>                                                                                                                                                                                                                                                                                                                                                                                                                                                                                                                                                                                            | Age: 27 year                                                                           | Gender: <b>Male</b>        |
| 3. | Height (In cms): <b>178.00</b>                                                                                                                                                                                                                                                                                                                                                                                                                                                                                                                                                                                              | Weight (in kgs): <b>70.00</b>                                                          |                            |
| 4. | Pulse: <b>0</b>                                                                                                                                                                                                                                                                                                                                                                                                                                                                                                                                                                                                             | Blood Pressure (2 readings):  1. Systolic- Diastolic - 0  2. Systolic- 0 Diastolic - 0 |                            |
| 5. | <ol> <li>Whether receiving or ever received any treatment/ medication including alternate medicine like ayurveda, homeopathy etc.?</li> <li>Undergone any surgery / hospitalized for any medical condition / disability / injury due to accident?</li> <li>Whether visited the doctor any time in the last 5 years?</li> </ol>                                                                                                                                                                                                                                                                                              |                                                                                        | • No<br>• No<br>• No       |
| 6. | • In the last 5 years, if advised to undergo an X-ray/ CT scan / MRI / ECG / TMT / Blood test / Sputum/Throat swab test or any other investigatory or diagnostic tests? Please specify date,reason ,advised by whom &findings.                                                                                                                                                                                                                                                                                                                                                                                              |                                                                                        | No                         |
| 7. | • Suffering or ever suffered from <b>Novel Coronavirus (Covid- 19)</b> or experienced any of the symptoms (for more than 5 days) such as any fever, Cough, Shortness of breath, Malaise (flu-like tiredness), Rhinorrhea (mucus discharge from the nose), Sore throat, Gastro-intestinal symptoms such as nausea, vomiting and/or diarrhoea, Chills, Repeated shaking with chills, Muscle pain, Headache, Loss of taste or smell within last 14 days. If yes provide all investigation and treatment reports                                                                                                                |                                                                                        | No                         |
| 8. | <ol> <li>Suffering from Hypertension(high blood pressure) or diabetes or blood sugar levels higher than normal or history of sugar /albumin in urine?</li> <li>Since when, any follow up and date and value of last checked blood pressure and sugar levels</li> <li>Whether on medication? please give name of the prescribed medicine and dosage</li> <li>Whether developed any complications due to diabetes?</li> <li>Whether suffering from any other endocrine disorderssuch as thyroid disorder etc.?</li> <li>Any weight gain or weight loss in last 12 months (other than by diet control or exercise)?</li> </ol> |                                                                                        | No<br>No<br>No<br>No<br>No |

## • FROM MEDICAL EXAMINER'S OBSERVATION / ASSESSMENT WHETHER LIFE TO BE ASSURED APPEARS MENTALLY AND PHYSICALLY HEALTHY

yes L.A. APPEARS TO BE HEALTHY.

Signature/ Thumb impression of Life to be assured (In case of Physical Examination)

I hereby certify that I have assessed/ examined the above life to be assured on the <u>11</u> of <u>Mar 2025</u> Tele call/ Video call/ <u>Physical Examination</u>/ and recorded true and correct findings to the aforesaid questions as ascertained from the life to be assured.