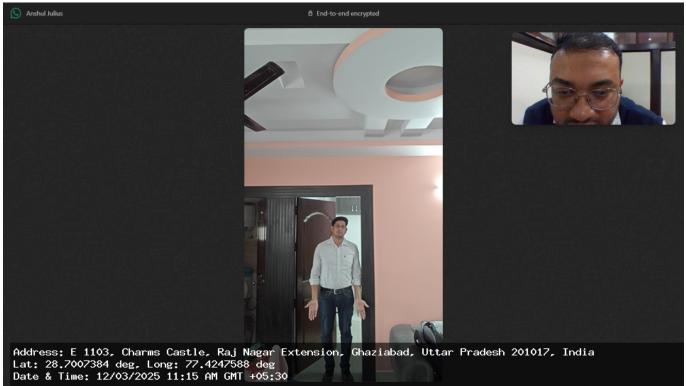

For Tele/ Video MER, consent given below is to be recorded either through email or audio/video message. For Physical Examination the below consent is to be obtained before examination.

"I would like to inform that this call with/ visit to Dr. (Name of the Medical Examiner) is for conducting your Medical Examination through Tele/ Video/ Physical Examination on behalf of LIC of India".

Signature/ Thumb impression of Life to be assured (In case of Physical Examination)

I hereby certify that I have assessed/ examined the above life to be assured on the <u>12</u> of <u>Mar 2025</u> Tele call/ Video call/ <u>Physical Examination</u>/ and recorded true and correct findings to the aforesaid questions as ascertained from the life to be assured.

Place: DelhiPincode: 110030Date: 12 Mar 2025

• Signature of Medical Examiner

• Name & Code No: Dr. Abhay Vikash,

ALKOYN'KAR?

• Stamp:

DMC/R/20922