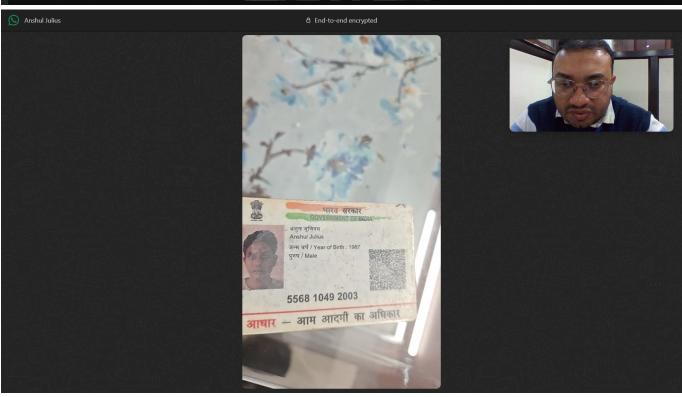

Branch Code: 11K

Proposal/Policy No: 3948

MSP name/code: 18

Date& Time of Examination: 2025-03-12

Medical Diary No & Page No: 98

Mobile No of the Proposer/Life to be assured: **8010852426** Identity Proof verified: **Adhar ID Proof No. XXXXXXXX2003** 