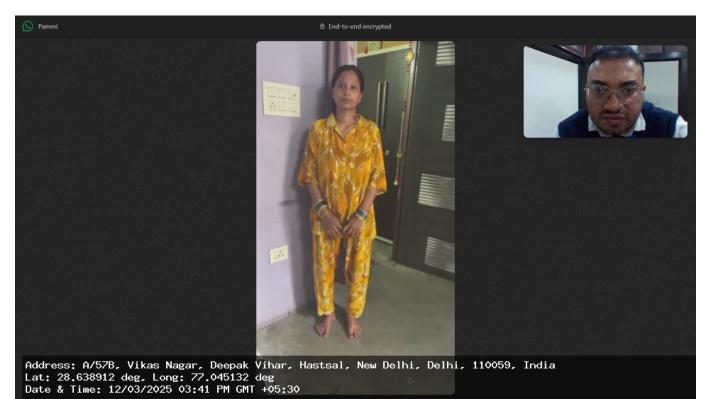

Signature/ Thumb impression of Life to be assured (In case of Physical Examination)

| 1. | Full name of the life to be assured: PAMMI KUMARI                                                                                                                                                                                                                                                                                                                                                                                                                                                                                                                                                                            |                                                                                      |                            |
|----|------------------------------------------------------------------------------------------------------------------------------------------------------------------------------------------------------------------------------------------------------------------------------------------------------------------------------------------------------------------------------------------------------------------------------------------------------------------------------------------------------------------------------------------------------------------------------------------------------------------------------|--------------------------------------------------------------------------------------|----------------------------|
| 2. | Date of Birth: <b>1995-05-22</b>                                                                                                                                                                                                                                                                                                                                                                                                                                                                                                                                                                                             | Age: <b>29 year</b>                                                                  | Gender: <b>Female</b>      |
| 3. | Height (In cms): <b>152.00</b>                                                                                                                                                                                                                                                                                                                                                                                                                                                                                                                                                                                               | Weight (in kgs): <b>50.00</b>                                                        |                            |
| 4. | Pulse: <b>0</b>                                                                                                                                                                                                                                                                                                                                                                                                                                                                                                                                                                                                              | Blood Pressure (2 readings): 1. Systolic- Diastolic - 0 2. Systolic- 0 Diastolic - 0 |                            |
| 5. | <ol> <li>Whether receiving or ever received any treatment/ medication including alternate medicine like ayurveda, homeopathy etc.?</li> <li>Undergone any surgery / hospitalized for any medical condition / disability / injury due to accident?</li> <li>Whether visited the doctor any time in the last 5 years?</li> </ol>                                                                                                                                                                                                                                                                                               |                                                                                      | • No • No • No             |
| 6. | • In the last 5 years, if advised to undergo an X-ray/ CT scan / MRI / ECG / TMT / Blood test / Sputum/Throat swab test or any other investigatory or diagnostic tests? Please specify date,reason ,advised by whom &findings.                                                                                                                                                                                                                                                                                                                                                                                               |                                                                                      | No                         |
| 7. | Suffering or ever suffered from <b>Novel Coronavirus (Covid- 19)</b> or experienced any of the symptoms (for more than 5 days) such as any fever, Cough, Shortness of breath, Malaise (flu-like tiredness), Rhinorrhea (mucus discharge from the nose), Sore throat, Gastro-intestinal symptoms such as nausea, vomiting and/or diarrhoea, Chills, Repeated shaking with chills, Muscle pain, Headache, Loss of taste or smell within last 14 days. If yes provide all investigation and treatment reports                                                                                                                   |                                                                                      | No                         |
| 8. | <ol> <li>Suffering from Hypertension(high blood pressure) or diabetes or blood sugar levels higher than normal or history of sugar /albumin in urine?</li> <li>Since when, any follow up and date and value of last checked blood pressure and sugar levels</li> <li>Whether on medication? please give name of the prescribed medicine and dosage</li> <li>Whether developed any complications due to diabetes?</li> <li>Whether suffering from any other endocrine disorders such as thyroid disorder etc.?</li> <li>Any weight gain or weight loss in last 12 months (other than by diet control or exercise)?</li> </ol> |                                                                                      | No<br>No<br>No<br>No<br>No |

Signature/ Thumb impression of Life to be assured (In case of Physical Examination)

I hereby certify that I have assessed/ examined the above life to be assured on the <u>12</u> of <u>Mar 2025</u> Tele call/ Video call/ <u>Physical Examination</u>/ and recorded true and correct findings to the aforesaid questions as ascertained from the life to be assured.