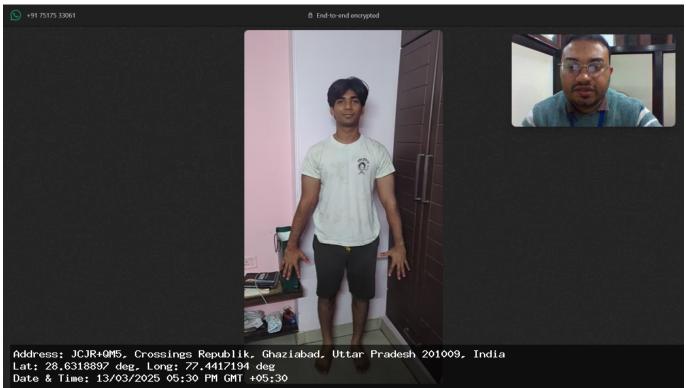

Branch Code: 11F

Proposal/Policy No: **5827** 

MSP name/code: 18

Date& Time of Examination: 2025-03-13

Medical Diary No & Page No: 80

Mobile No of the Proposer/Life to be assured: **7517533061** Identity Proof verified: **DL ID Proof No. UP1420220021916** 

Signature/ Thumb impression of Life to be assured (In case of Physical Examination)

| 1. | Full name of the life to be assured: TUSHAR BANSAL                                                                                                                                                                                                                                                                                                                                                                                                                                                                                                                                                                          |                                                                                        |                            |
|----|-----------------------------------------------------------------------------------------------------------------------------------------------------------------------------------------------------------------------------------------------------------------------------------------------------------------------------------------------------------------------------------------------------------------------------------------------------------------------------------------------------------------------------------------------------------------------------------------------------------------------------|----------------------------------------------------------------------------------------|----------------------------|
| 2. | Date of Birth: 2000-03-24                                                                                                                                                                                                                                                                                                                                                                                                                                                                                                                                                                                                   | Age: <b>24 year</b>                                                                    | Gender: <b>Male</b>        |
| 3. | Height (In cms): <b>171.00</b>                                                                                                                                                                                                                                                                                                                                                                                                                                                                                                                                                                                              | Weight (in kgs): <b>69.00</b>                                                          |                            |
| 4. | Pulse: <b>0</b>                                                                                                                                                                                                                                                                                                                                                                                                                                                                                                                                                                                                             | Blood Pressure (2 readings):  1. Systolic- Diastolic - 0  2. Systolic- 0 Diastolic - 0 |                            |
| 5. | <ol> <li>Whether receiving or ever received any treatment/ medication including alternate medicine like ayurveda, homeopathy etc.?</li> <li>Undergone any surgery / hospitalized for any medical condition / disability / injury due to accident?</li> <li>Whether visited the doctor any time in the last 5 years?</li> </ol>                                                                                                                                                                                                                                                                                              |                                                                                        | • No<br>• No<br>• No       |
| 6. | • In the last 5 years, if advised to undergo an X-ray/ CT scan / MRI / ECG / TMT / Blood test / Sputum/Throat swab test or any other investigatory or diagnostic tests? Please specify date,reason ,advised by whom &findings.                                                                                                                                                                                                                                                                                                                                                                                              |                                                                                        | No                         |
| 7. | • Suffering or ever suffered from <b>Novel Coronavirus (Covid- 19)</b> or experienced any of the symptoms (for more than 5 days) such as any fever, Cough, Shortness of breath, Malaise (flu-like tiredness), Rhinorrhea (mucus discharge from the nose), Sore throat, Gastro-intestinal symptoms such as nausea, vomiting and/or diarrhoea, Chills, Repeated shaking with chills, Muscle pain, Headache, Loss of taste or smell within last 14 days. If yes provide all investigation and treatment reports                                                                                                                |                                                                                        | No                         |
| 8. | <ol> <li>Suffering from Hypertension(high blood pressure) or diabetes or blood sugar levels higher than normal or history of sugar /albumin in urine?</li> <li>Since when, any follow up and date and value of last checked blood pressure and sugar levels</li> <li>Whether on medication? please give name of the prescribed medicine and dosage</li> <li>Whether developed any complications due to diabetes?</li> <li>Whether suffering from any other endocrine disorderssuch as thyroid disorder etc.?</li> <li>Any weight gain or weight loss in last 12 months (other than by diet control or exercise)?</li> </ol> |                                                                                        | No<br>No<br>No<br>No<br>No |