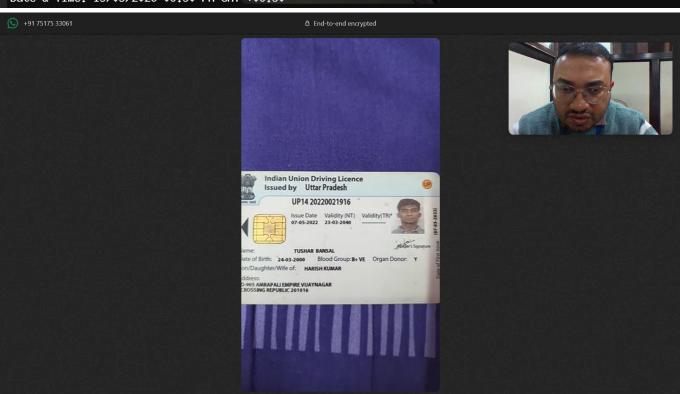

Branch Code: 11F

Proposal/Policy No: **5827** 

MSP name/code: 18

Date& Time of Examination: 2025-03-13

Medical Diary No & Page No: 80

Mobile No of the Proposer/Life to be assured: **7517533061** Identity Proof verified: **DL ID Proof No. UP1420220021916** 