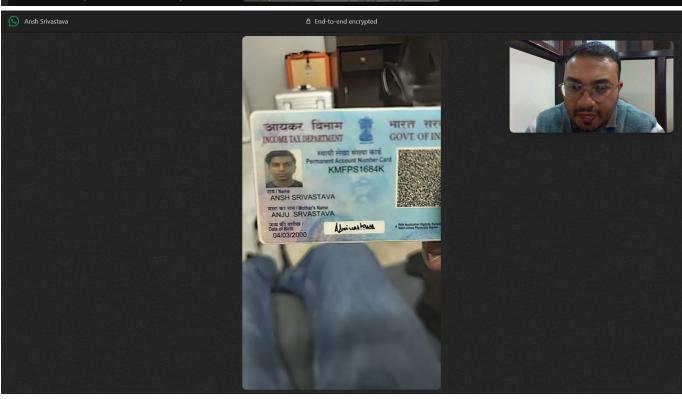

Branch Code: 12H

Proposal/Policy No: 11397

MSP name/code: 18

Date& Time of Examination: 2025-03-13

Medical Diary No & Page No: 98

Mobile No of the Proposer/Life to be assured: **9953711891** Identity Proof verified: **Pan ID Proof No. KMFPS1684K** 