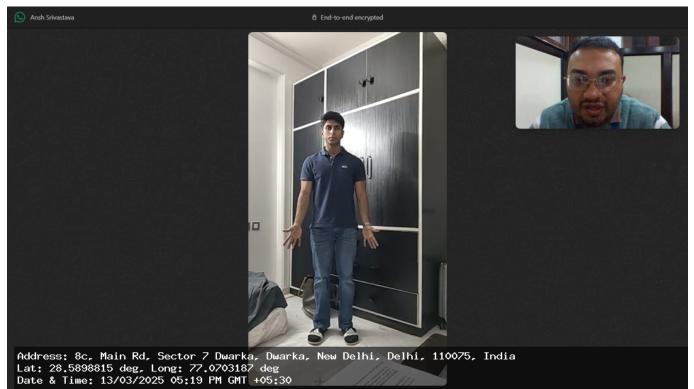

Branch Code: 12H

Proposal/Policy No: 11397

MSP name/code: 18

Date& Time of Examination: 2025-03-13

Medical Diary No & Page No: 98

Mobile No of the Proposer/Life to be assured: **9953711891** Identity Proof verified: **Pan ID Proof No. KMFPS1684K** 

Signature/ Thumb impression of Life to be assured (In case of Physical Examination)

I hereby certify that I have assessed/ examined the above life to be assured on the <u>13</u> of <u>Mar 2025</u> Tele call/ Video call/ <u>Physical Examination</u>/ and recorded true and correct findings to the aforesaid questions as ascertained from the life to be assured.