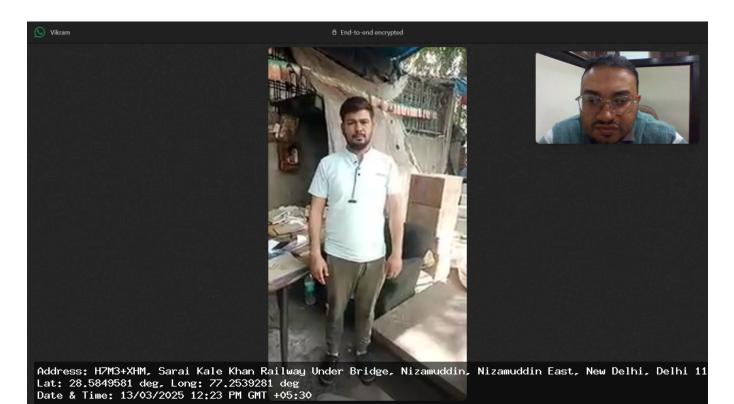

Place: DelhiPincode: 110030Date: 13 Mar 2025

• Signature of Medical Examiner

• Name & Code No: Dr. Abhay Vikash,

ALKOYN'KAR?

• Stamp:

DMC/R/20922

Date & Time: 13/03/2025 12:23 PM GMT +05:30

A End to end encrypted

A TAGE 2586 4658

A TAGE 2586 465