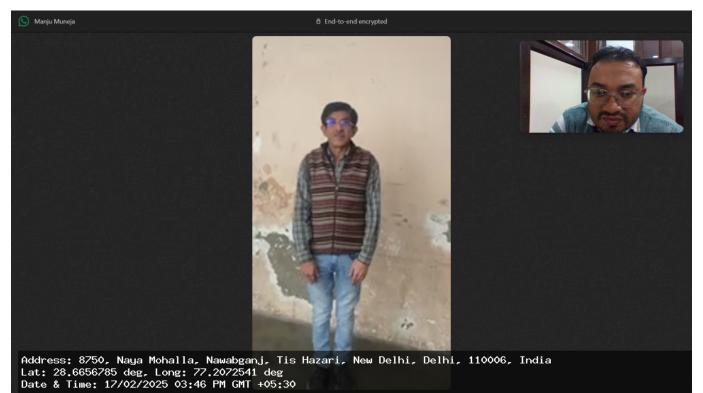

Branch Code: 113

Proposal/Policy No: **3137** 

MSP name/code: 18

Date& Time of Examination: 2025-02-17

Medical Diary No & Page No: 79

Mobile No of the Proposer/Life to be assured: **9871347379** Identity Proof verified: **Adhar ID Proof No. 269064306937** 

Signature/ Thumb impression of Life to be assured (In case of Physical Examination)

| 1. | Full name of the life to be assured: PARDEEP KUMAR JUNEJA                                                                                                                                                                                                                                                                                                                                                                                                                                                                                                                                                                   |                                                                                        |                            |
|----|-----------------------------------------------------------------------------------------------------------------------------------------------------------------------------------------------------------------------------------------------------------------------------------------------------------------------------------------------------------------------------------------------------------------------------------------------------------------------------------------------------------------------------------------------------------------------------------------------------------------------------|----------------------------------------------------------------------------------------|----------------------------|
| 2. | Date of Birth: <b>1967-04-20</b>                                                                                                                                                                                                                                                                                                                                                                                                                                                                                                                                                                                            | Age: <b>57 year</b>                                                                    | Gender: <b>Male</b>        |
| 3. | Height (In cms): <b>153.00</b>                                                                                                                                                                                                                                                                                                                                                                                                                                                                                                                                                                                              | Weight (in kgs): <b>58.00</b>                                                          |                            |
| 4. | Pulse: <b>0</b>                                                                                                                                                                                                                                                                                                                                                                                                                                                                                                                                                                                                             | Blood Pressure (2 readings):  1. Systolic- Diastolic - 0  2. Systolic- 0 Diastolic - 0 |                            |
| 5. | <ol> <li>Whether receiving or ever received any treatment/ medication including alternate medicine like ayurveda, homeopathy etc.?</li> <li>Undergone any surgery / hospitalized for any medical condition / disability / injury due to accident?</li> <li>Whether visited the doctor any time in the last 5 years?</li> </ol>                                                                                                                                                                                                                                                                                              |                                                                                        | • No • No • No             |
| 6. | • In the last 5 years, if advised to undergo an X-ray/ CT scan / MRI / ECG / TMT / Blood test / Sputum/Throat swab test or any other investigatory or diagnostic tests? Please specify date,reason ,advised by whom &findings.                                                                                                                                                                                                                                                                                                                                                                                              |                                                                                        | No                         |
| 7. | • Suffering or ever suffered from <b>Novel Coronavirus (Covid- 19)</b> or experienced any of the symptoms (for more than 5 days) such as any fever, Cough, Shortness of breath, Malaise (flu-like tiredness), Rhinorrhea (mucus discharge from the nose), Sore throat, Gastro-intestinal symptoms such as nausea, vomiting and/or diarrhoea, Chills, Repeated shaking with chills, Muscle pain, Headache, Loss of taste or smell within last 14 days. If yes provide all investigation and treatment reports                                                                                                                |                                                                                        | No                         |
| 8. | <ol> <li>Suffering from Hypertension(high blood pressure) or diabetes or blood sugar levels higher than normal or history of sugar /albumin in urine?</li> <li>Since when, any follow up and date and value of last checked blood pressure and sugar levels</li> <li>Whether on medication? please give name of the prescribed medicine and dosage</li> <li>Whether developed any complications due to diabetes?</li> <li>Whether suffering from any other endocrine disorderssuch as thyroid disorder etc.?</li> <li>Any weight gain or weight loss in last 12 months (other than by diet control or exercise)?</li> </ol> |                                                                                        | No<br>No<br>No<br>No<br>No |