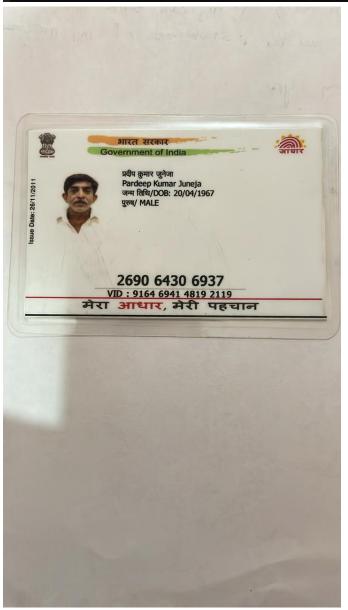

Branch Code: 113

Proposal/Policy No: **3137** 

MSP name/code: 18

Date& Time of Examination: 2025-02-17

Medical Diary No & Page No: 79

Mobile No of the Proposer/Life to be assured: **9871347379** Identity Proof verified: **Adhar ID Proof No. 269064306937** 

Signature/ Thumb impression of Life to be assured (In case of Physical Examination)

| 1. | Full name of the life to be assured: PARDEEP KUMAR JUNEJA                                                                                                                                                                                                                                                                                                                                                                                                                                                                                                                                                                   |                                                                                        |                            |
|----|-----------------------------------------------------------------------------------------------------------------------------------------------------------------------------------------------------------------------------------------------------------------------------------------------------------------------------------------------------------------------------------------------------------------------------------------------------------------------------------------------------------------------------------------------------------------------------------------------------------------------------|----------------------------------------------------------------------------------------|----------------------------|
| 2. | Date of Birth: <b>1967-04-20</b>                                                                                                                                                                                                                                                                                                                                                                                                                                                                                                                                                                                            | Age: <b>57 year</b>                                                                    | Gender: <b>Male</b>        |
| 3. | Height (In cms): <b>153.00</b>                                                                                                                                                                                                                                                                                                                                                                                                                                                                                                                                                                                              | Weight (in kgs): <b>58.00</b>                                                          |                            |
| 4. | Pulse: <b>0</b>                                                                                                                                                                                                                                                                                                                                                                                                                                                                                                                                                                                                             | Blood Pressure (2 readings):  1. Systolic- Diastolic - 0  2. Systolic- 0 Diastolic - 0 |                            |
| 5. | <ol> <li>Whether receiving or ever received any treatment/ medication including alternate medicine like ayurveda, homeopathy etc.?</li> <li>Undergone any surgery / hospitalized for any medical condition / disability / injury due to accident?</li> <li>Whether visited the doctor any time in the last 5 years?</li> </ol>                                                                                                                                                                                                                                                                                              |                                                                                        | • No • No • No             |
| 6. | • In the last 5 years, if advised to undergo an X-ray/ CT scan / MRI / ECG / TMT / Blood test / Sputum/Throat swab test or any other investigatory or diagnostic tests? Please specify date,reason ,advised by whom &findings.                                                                                                                                                                                                                                                                                                                                                                                              |                                                                                        | No                         |
| 7. | • Suffering or ever suffered from <b>Novel Coronavirus (Covid- 19)</b> or experienced any of the symptoms (for more than 5 days) such as any fever, Cough, Shortness of breath, Malaise (flu-like tiredness), Rhinorrhea (mucus discharge from the nose), Sore throat, Gastro-intestinal symptoms such as nausea, vomiting and/or diarrhoea, Chills, Repeated shaking with chills, Muscle pain, Headache, Loss of taste or smell within last 14 days. If yes provide all investigation and treatment reports                                                                                                                |                                                                                        | No                         |
| 8. | <ol> <li>Suffering from Hypertension(high blood pressure) or diabetes or blood sugar levels higher than normal or history of sugar /albumin in urine?</li> <li>Since when, any follow up and date and value of last checked blood pressure and sugar levels</li> <li>Whether on medication? please give name of the prescribed medicine and dosage</li> <li>Whether developed any complications due to diabetes?</li> <li>Whether suffering from any other endocrine disorderssuch as thyroid disorder etc.?</li> <li>Any weight gain or weight loss in last 12 months (other than by diet control or exercise)?</li> </ol> |                                                                                        | No<br>No<br>No<br>No<br>No |