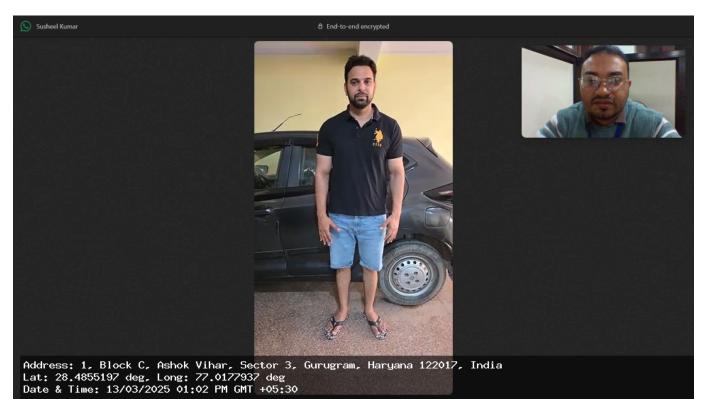

Branch Code: 12M

Proposal/Policy No: 900820

MSP name/code: 18

Date& Time of Examination: 2025-03-13

Medical Diary No & Page No: 98

Mobile No of the Proposer/Life to be assured: **9654730600** Identity Proof verified: **Adhar ID Proof No. XXXXXXXX0444** 