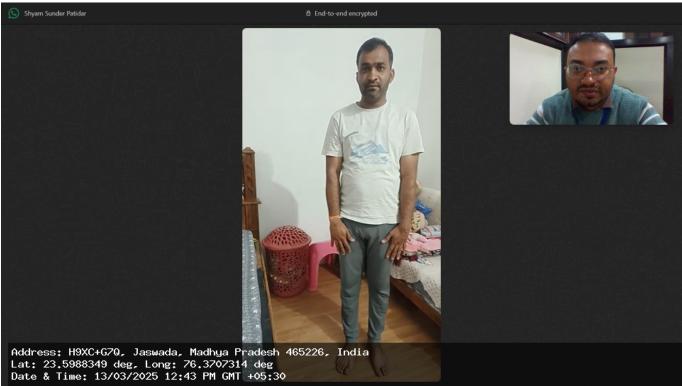

Branch Code: 347

Proposal/Policy No: 901169

MSP name/code: 18

Date& Time of Examination: 2025-03-13

Medical Diary No & Page No: 88

Mobile No of the Proposer/Life to be assured: **8770346484** Identity Proof verified: **Adhar ID Proof No. XXXXXXXX2790** 

Signature/ Thumb impression of Life to be assured (In case of Physical Examination)

| 1. | Full name of the life to be assured: SHYAM SUNDAR PATIDAR                                                                                                                                                                                                                                                                                                                                                                                                                                                                                                                                                                   |                                                                                        |                            |
|----|-----------------------------------------------------------------------------------------------------------------------------------------------------------------------------------------------------------------------------------------------------------------------------------------------------------------------------------------------------------------------------------------------------------------------------------------------------------------------------------------------------------------------------------------------------------------------------------------------------------------------------|----------------------------------------------------------------------------------------|----------------------------|
| 2. | Date of Birth: <b>1993-03-20</b>                                                                                                                                                                                                                                                                                                                                                                                                                                                                                                                                                                                            | Age: <b>31 year</b>                                                                    | Gender: <b>Male</b>        |
| 3. | Height (In cms): <b>170.00</b>                                                                                                                                                                                                                                                                                                                                                                                                                                                                                                                                                                                              | Weight (in kgs): <b>70.00</b>                                                          |                            |
| 4. | Pulse: <b>0</b>                                                                                                                                                                                                                                                                                                                                                                                                                                                                                                                                                                                                             | Blood Pressure (2 readings):  1. Systolic- Diastolic - 0  2. Systolic- 0 Diastolic - 0 |                            |
| 5. | <ol> <li>Whether receiving or ever received any treatment/ medication including alternate medicine like ayurveda, homeopathy etc.?</li> <li>Undergone any surgery / hospitalized for any medical condition / disability / injury due to accident?</li> <li>Whether visited the doctor any time in the last 5 years?</li> </ol>                                                                                                                                                                                                                                                                                              |                                                                                        | • No<br>• No<br>• No       |
| 6. | • In the last 5 years, if advised to undergo an X-ray/ CT scan / MRI / ECG / TMT / Blood test / Sputum/Throat swab test or any other investigatory or diagnostic tests? Please specify date,reason ,advised by whom &findings.                                                                                                                                                                                                                                                                                                                                                                                              |                                                                                        | No                         |
| 7. | • Suffering or ever suffered from <b>Novel Coronavirus (Covid- 19)</b> or experienced any of the symptoms (for more than 5 days) such as any fever, Cough, Shortness of breath, Malaise (flu-like tiredness), Rhinorrhea (mucus discharge from the nose), Sore throat, Gastro-intestinal symptoms such as nausea, vomiting and/or diarrhoea, Chills, Repeated shaking with chills, Muscle pain, Headache, Loss of taste or smell within last 14 days. If yes provide all investigation and treatment reports                                                                                                                |                                                                                        | No                         |
| 8. | <ol> <li>Suffering from Hypertension(high blood pressure) or diabetes or blood sugar levels higher than normal or history of sugar /albumin in urine?</li> <li>Since when, any follow up and date and value of last checked blood pressure and sugar levels</li> <li>Whether on medication? please give name of the prescribed medicine and dosage</li> <li>Whether developed any complications due to diabetes?</li> <li>Whether suffering from any other endocrine disorderssuch as thyroid disorder etc.?</li> <li>Any weight gain or weight loss in last 12 months (other than by diet control or exercise)?</li> </ol> |                                                                                        | No<br>No<br>No<br>No<br>No |