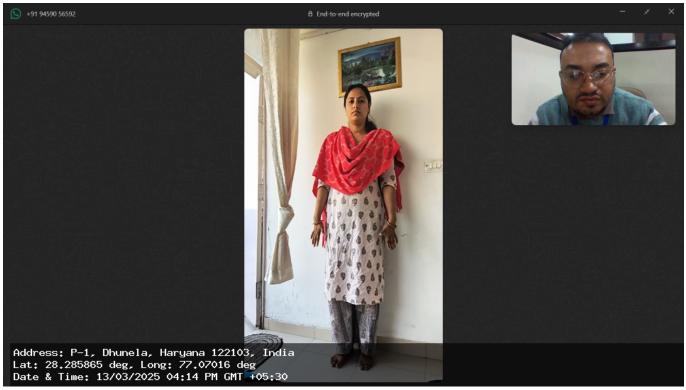

For Tele/ Video MER, consent given below is to be recorded either through email or audio/video message. For Physical Examination the below consent is to be obtained before examination.

"I would like to inform that this call with/ visit to Dr. (Name of the Medical Examiner) is for conducting your Medical Examination through Tele/ Video/ Physical Examination on behalf of LIC of India".

Signature/ Thumb impression of Life to be assured (In case of Physical Examination)

I hereby certify that I have assessed/ examined the above life to be assured on the <u>13</u> of <u>Mar 2025</u> Tele call/ Video call/ <u>Physical Examination</u>/ and recorded true and correct findings to the aforesaid questions as ascertained from the life to be assured.

• Place: Delhi • Pincode: 110030 • Date: 13 Mar 2025

• Name & Code No: Dr. Abhay Vikash,

• Stamp:

DMC/R/20922