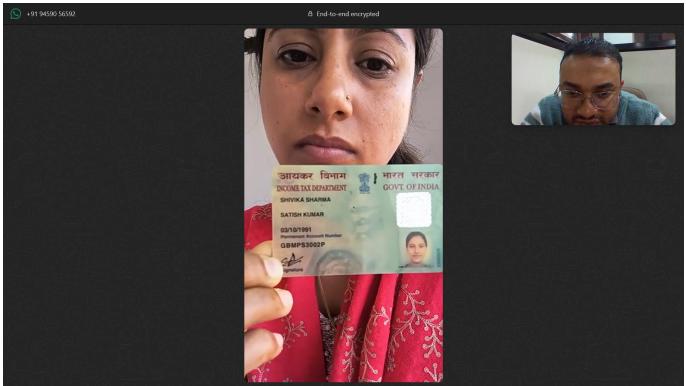

Branch Code: 122

Proposal/Policy No: **8847** 

MSP name/code: 18

Date& Time of Examination: 2025-03-13

Medical Diary No & Page No: 88

Mobile No of the Proposer/Life to be assured: **9459056592** Identity Proof verified: **Pan ID Proof No. GBMPS3002P** 

Signature/ Thumb impression of Life to be assured (In case of Physical Examination)

| 1. | Full name of the life to be assured: SHIVIKA SHARMA                                                                                                                                                                                                                                                                                                                                                                                                                                                          |                                                                                      |                                                                                               |
|----|--------------------------------------------------------------------------------------------------------------------------------------------------------------------------------------------------------------------------------------------------------------------------------------------------------------------------------------------------------------------------------------------------------------------------------------------------------------------------------------------------------------|--------------------------------------------------------------------------------------|-----------------------------------------------------------------------------------------------|
| 2. | Date of Birth: <b>1991-10-30</b>                                                                                                                                                                                                                                                                                                                                                                                                                                                                             | Age: <b>33 year</b>                                                                  | Gender: <b>Female</b>                                                                         |
| 3. | Height (In cms): <b>176.00</b>                                                                                                                                                                                                                                                                                                                                                                                                                                                                               | Weight (in kgs): <b>68.00</b>                                                        |                                                                                               |
| 4. | Pulse: <b>0</b>                                                                                                                                                                                                                                                                                                                                                                                                                                                                                              | Blood Pressure (2 readings): 1. Systolic- Diastolic - 0 2. Systolic- 0 Diastolic - 0 |                                                                                               |
| 5. | <ol> <li>Whether receiving or ever received any treatment/ medication including alternate medicine like ayurveda, homeopathy etc.?</li> <li>Undergone any surgery / hospitalized for any medical condition / disability / injury due to accident?         <ol> <li>Date of surgery/accident/injury/hospitalisation</li> <li>Nature and cause</li> <li>Name of Medicine</li> <li>Degree of impairment if any</li> </ol> </li> <li>Whether visited the doctor any time in the last 5 years ?</li> </ol>        |                                                                                      | • No  • Yes 1. 2022-02-01 00:00:00 2. H/O CHOLECYSTECTOMY 3 YEARS BACK. 3. NA. 4. MINOR. • No |
| 6. | • In the last 5 years, if advised to undergo an X-ray/ CT scan / MRI / ECG / TMT / Blood test / Sputum/Throat swab test or any other investigatory or diagnostic tests? Please specify date,reason ,advised by whom &findings.                                                                                                                                                                                                                                                                               |                                                                                      | No                                                                                            |
| 7. | • Suffering or ever suffered from <b>Novel Coronavirus (Covid- 19)</b> or experienced any of the symptoms (for more than 5 days) such as any fever, Cough, Shortness of breath, Malaise (flu-like tiredness), Rhinorrhea (mucus discharge from the nose), Sore throat, Gastro-intestinal symptoms such as nausea, vomiting and/or diarrhoea, Chills, Repeated shaking with chills, Muscle pain, Headache, Loss of taste or smell within last 14 days. If yes provide all investigation and treatment reports |                                                                                      | No                                                                                            |