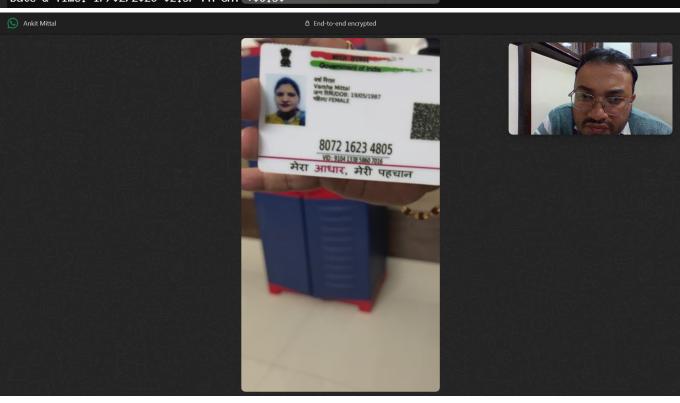

Branch Code: 12H

Proposal/Policy No: 10448

MSP name/code : 18

Date& Time of Examination: 2025-02-17

Medical Diary No & Page No: 97

Mobile No of the Proposer/Life to be assured: **9911222887** Identity Proof verified: **Adhar ID Proof No. 807216234805** 