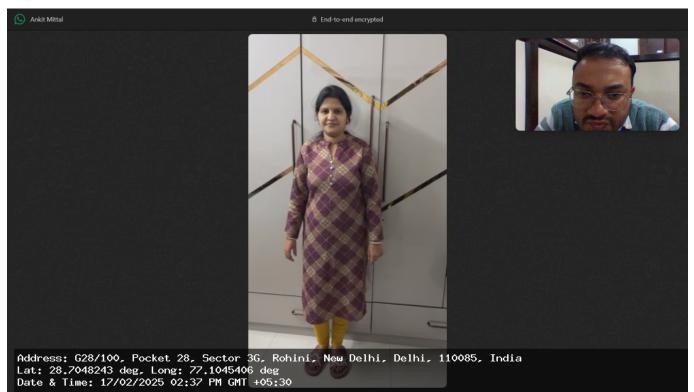

Branch Code: 12H

Proposal/Policy No: 10448

MSP name/code : 18

Date& Time of Examination: 2025-02-17

Medical Diary No & Page No: 97

Mobile No of the Proposer/Life to be assured: **9911222887** Identity Proof verified: **Adhar ID Proof No. 807216234805** 

Signature/ Thumb impression of Life to be assured (In case of Physical Examination)

| 1. | Full name of the life to be assured: VARSHA MITTAL                                                                                                                                                                                                                                                                                                                                                                                                                                                                                                                                                                           |                                                                                    |                            |
|----|------------------------------------------------------------------------------------------------------------------------------------------------------------------------------------------------------------------------------------------------------------------------------------------------------------------------------------------------------------------------------------------------------------------------------------------------------------------------------------------------------------------------------------------------------------------------------------------------------------------------------|------------------------------------------------------------------------------------|----------------------------|
| 2. | Date of Birth: <b>1987-05-19</b>                                                                                                                                                                                                                                                                                                                                                                                                                                                                                                                                                                                             | Age: <b>37 year</b>                                                                | Gender: <b>Female</b>      |
| 3. | Height (In cms): <b>160.00</b>                                                                                                                                                                                                                                                                                                                                                                                                                                                                                                                                                                                               | Weight (in kgs): <b>66.00</b>                                                      |                            |
| 4. | Pulse: <b>0</b>                                                                                                                                                                                                                                                                                                                                                                                                                                                                                                                                                                                                              | Blood Pressure (2 readings): 1. Systolic- Diastolic - 0 2. Systolic- Diastolic - 0 |                            |
| 5. | <ol> <li>Whether receiving or ever received any treatment/ medication including alternate medicine like ayurveda, homeopathy etc.?</li> <li>Undergone any surgery / hospitalized for any medical condition / disability / injury due to accident?</li> <li>Whether visited the doctor any time in the last 5 years ?</li> </ol>                                                                                                                                                                                                                                                                                              |                                                                                    | • No<br>• No<br>• No       |
| 6. | • In the last 5 years, if advised to undergo an X-ray/ CT scan / MRI / ECG / TMT / Blood test / Sputum/Throat swab test or any other investigatory or diagnostic tests? Please specify date, reason , advised by whom &findings.                                                                                                                                                                                                                                                                                                                                                                                             |                                                                                    | No                         |
| 7. | • Suffering or ever suffered from <b>Novel Coronavirus (Covid- 19)</b> or experienced any of the symptoms (for more than 5 days) such as any fever, Cough, Shortness of breath, Malaise (flu-like tiredness), Rhinorrhea (mucus discharge from the nose), Sore throat, Gastro-intestinal symptoms such as nausea, vomiting and/or diarrhoea, Chills, Repeated shaking with chills, Muscle pain, Headache, Loss of taste or smell within last 14 days. If yes provide all investigation and treatment reports                                                                                                                 |                                                                                    | No                         |
| 8. | <ol> <li>Suffering from Hypertension(high blood pressure) or diabetes or blood sugar levels higher than normal or history of sugar /albumin in urine?</li> <li>Since when, any follow up and date and value of last checked blood pressure and sugar levels</li> <li>Whether on medication? please give name of the prescribed medicine and dosage</li> <li>Whether developed any complications due to diabetes?</li> <li>Whether suffering from any other endocrine disorders such as thyroid disorder etc.?</li> <li>Any weight gain or weight loss in last 12 months (other than by diet control or exercise)?</li> </ol> |                                                                                    | No<br>No<br>No<br>No<br>No |