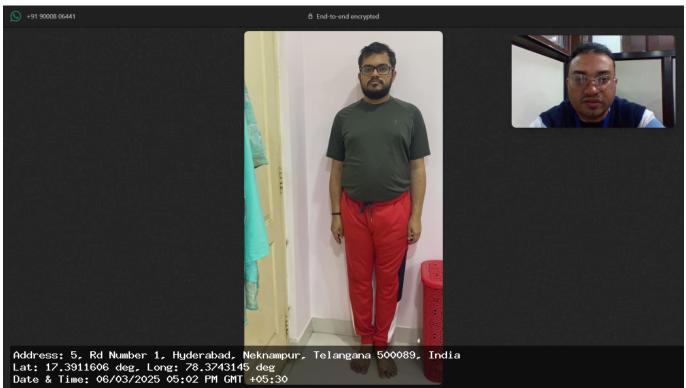

Signature/ Thumb impression of Life to be assured (In case of Physical Examination)

| 1. | Full name of the life to be assured: MALLADI CHAKRAVARTHY VENKATA SUBRAHAMANYA SRINIVASA                                                                                                                                                                                                                                                                                                                                                                                                                                                                                                                                     |                                                                                        |                            |
|----|------------------------------------------------------------------------------------------------------------------------------------------------------------------------------------------------------------------------------------------------------------------------------------------------------------------------------------------------------------------------------------------------------------------------------------------------------------------------------------------------------------------------------------------------------------------------------------------------------------------------------|----------------------------------------------------------------------------------------|----------------------------|
| 2. | Date of Birth: <b>1989-07-15</b>                                                                                                                                                                                                                                                                                                                                                                                                                                                                                                                                                                                             | Age: <b>35 year</b>                                                                    | Gender: <b>Male</b>        |
| 3. | Height (In cms): <b>170.00</b>                                                                                                                                                                                                                                                                                                                                                                                                                                                                                                                                                                                               | Weight (in kgs): <b>79.00</b>                                                          |                            |
| 4. | Pulse: <b>0</b>                                                                                                                                                                                                                                                                                                                                                                                                                                                                                                                                                                                                              | Blood Pressure (2 readings):  1. Systolic- Diastolic - 0  2. Systolic- 0 Diastolic - 0 |                            |
| 5. | <ol> <li>Whether receiving or ever received any treatment/ medication including alternate medicine like ayurveda, homeopathy etc.?</li> <li>Undergone any surgery / hospitalized for any medical condition / disability / injury due to accident?</li> <li>Whether visited the doctor any time in the last 5 years?</li> </ol>                                                                                                                                                                                                                                                                                               |                                                                                        | • No • No • No             |
| 6. | • In the last 5 years, if advised to undergo an X-ray/ CT scan / MRI / ECG / TMT / Blood test / Sputum/Throat swab test or any other investigatory or diagnostic tests? Please specify date,reason ,advised by whom &findings.                                                                                                                                                                                                                                                                                                                                                                                               |                                                                                        | No                         |
| 7. | • Suffering or ever suffered from <b>Novel Coronavirus (Covid- 19)</b> or experienced any of the symptoms (for more than 5 days) such as any fever, Cough, Shortness of breath, Malaise (flu-like tiredness), Rhinorrhea (mucus discharge from the nose), Sore throat, Gastro-intestinal symptoms such as nausea, vomiting and/or diarrhoea, Chills, Repeated shaking with chills, Muscle pain, Headache, Loss of taste or smell within last 14 days. If yes provide all investigation and treatment reports                                                                                                                 |                                                                                        | No                         |
| 8. | <ol> <li>Suffering from Hypertension(high blood pressure) or diabetes or blood sugar levels higher than normal or history of sugar /albumin in urine?</li> <li>Since when, any follow up and date and value of last checked blood pressure and sugar levels</li> <li>Whether on medication? please give name of the prescribed medicine and dosage</li> <li>Whether developed any complications due to diabetes?</li> <li>Whether suffering from any other endocrine disorders such as thyroid disorder etc.?</li> <li>Any weight gain or weight loss in last 12 months (other than by diet control or exercise)?</li> </ol> |                                                                                        | No<br>No<br>No<br>No<br>No |