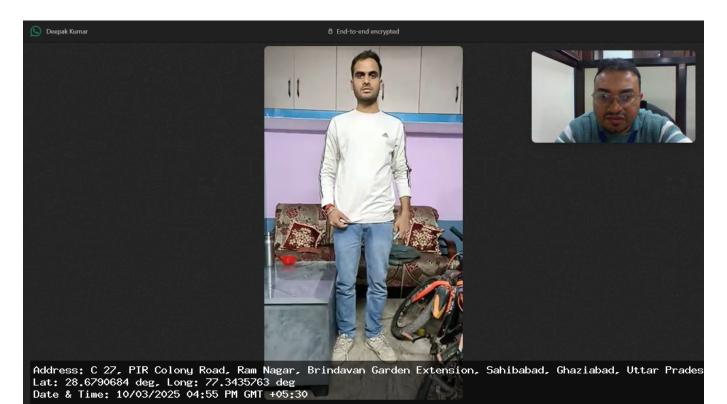

For Tele/ Video MER, consent given below is to be recorded either through email or audio/video message. For Physical Examination the below consent is to be obtained before examination.

"I would like to inform that this call with/ visit to Dr. (Name of the Medical Examiner) is for conducting your Medical Examination through Tele/ Video/ Physical Examination on behalf of LIC of India".

Signature/ Thumb impression of Life to be assured (In case of Physical Examination)

I hereby certify that I have assessed/ examined the above life to be assured on the <u>10</u> of <u>Mar 2025</u> Tele call/ Video call/ <u>Physical Examination</u>/ and recorded true and correct findings to the aforesaid questions as ascertained from the life to be assured.

Place: DelhiPincode: 110030Date: 10 Mar 2025

• Signature of Medical Examiner

• Name & Code No: Dr. Abhay Vikash,

ALKOYN'KAR?

• Stamp:

DMC/R/20922

© Deepuk Kumar

② Ind-to-end encrypted