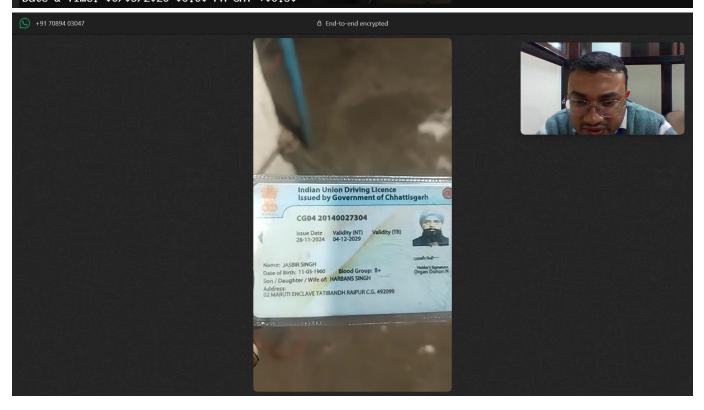

| MEDICAL EXAMINER'S REPORT<br>No.LICOB-<br>001(Revised 2020)                                                                                                                                                                                                                                                                                                                                                                                                                                        |                                                                                                                                                                                                                                                                                                                                                                                                                                                                                                                                                 |                                                                                                                 | Branch Code: 298                |              |  |  |
|----------------------------------------------------------------------------------------------------------------------------------------------------------------------------------------------------------------------------------------------------------------------------------------------------------------------------------------------------------------------------------------------------------------------------------------------------------------------------------------------------|-------------------------------------------------------------------------------------------------------------------------------------------------------------------------------------------------------------------------------------------------------------------------------------------------------------------------------------------------------------------------------------------------------------------------------------------------------------------------------------------------------------------------------------------------|-----------------------------------------------------------------------------------------------------------------|---------------------------------|--------------|--|--|
|                                                                                                                                                                                                                                                                                                                                                                                                                                                                                                    |                                                                                                                                                                                                                                                                                                                                                                                                                                                                                                                                                 |                                                                                                                 | Proposal/Policy No: <b>8682</b> |              |  |  |
|                                                                                                                                                                                                                                                                                                                                                                                                                                                                                                    |                                                                                                                                                                                                                                                                                                                                                                                                                                                                                                                                                 |                                                                                                                 | MSP name/code : <b>18</b>       |              |  |  |
|                                                                                                                                                                                                                                                                                                                                                                                                                                                                                                    |                                                                                                                                                                                                                                                                                                                                                                                                                                                                                                                                                 | Date& Time of Examination: 2025-03-08                                                                           |                                 |              |  |  |
|                                                                                                                                                                                                                                                                                                                                                                                                                                                                                                    |                                                                                                                                                                                                                                                                                                                                                                                                                                                                                                                                                 | Medical Diar                                                                                                    | y No & Page No: <b>88</b>       |              |  |  |
|                                                                                                                                                                                                                                                                                                                                                                                                                                                                                                    | Mobile No of the Proposer/Life to be assured: 9584896146<br>Identity Proof verified: Adhar ID Proof No. CG0420140027304                                                                                                                                                                                                                                                                                                                                                                                                                         |                                                                                                                 |                                 |              |  |  |
| For Tele/ Video MER, consent given below is to be recorded either through email or audio/video message. For Physical<br>Examination the below consent is to be obtained before examination.<br>"I would like to inform that this call with/ visit to Dr. (Name of the Medical Examiner) is for conducting your Medical<br>Examination through Tele/ Video/ Physical Examination on behalf of LIC of India".<br>Signature/ Thumb impression of Life to be assured (In case of Physical Examination) |                                                                                                                                                                                                                                                                                                                                                                                                                                                                                                                                                 |                                                                                                                 |                                 |              |  |  |
| 1.                                                                                                                                                                                                                                                                                                                                                                                                                                                                                                 | Full name of the life to be assured: JASBIR SINGH                                                                                                                                                                                                                                                                                                                                                                                                                                                                                               |                                                                                                                 |                                 |              |  |  |
| 2.                                                                                                                                                                                                                                                                                                                                                                                                                                                                                                 | Date of Birth: <b>1960-03-11</b>                                                                                                                                                                                                                                                                                                                                                                                                                                                                                                                | Age: <b>64 year</b>                                                                                             |                                 | Gender: Male |  |  |
| 3.                                                                                                                                                                                                                                                                                                                                                                                                                                                                                                 | Height (In cms): <b>167.00</b>                                                                                                                                                                                                                                                                                                                                                                                                                                                                                                                  | Weight (in kgs): <b>82.00</b>                                                                                   |                                 |              |  |  |
| 4.                                                                                                                                                                                                                                                                                                                                                                                                                                                                                                 | Pulse: <b>0</b>                                                                                                                                                                                                                                                                                                                                                                                                                                                                                                                                 | Blood Pressure (2 readings):<br>1. Systolic- Diastolic - <b>0</b><br>2. Systolic- <b>0</b> Diastolic - <b>0</b> |                                 |              |  |  |
| 5.                                                                                                                                                                                                                                                                                                                                                                                                                                                                                                 | <ol> <li>Whether receiving or ever received any treatment/ medication including<br/>alternate medicine like ayurveda, homeopathy etc.?</li> <li>Undergone any surgery / hospitalized for any medical condition /<br/>disability / injury due to accident?</li> <li>Whether visited the doctor any time in the last 5 years ?</li> </ol>                                                                                                                                                                                                         |                                                                                                                 | • No<br>• No<br>• No            |              |  |  |
| 6.                                                                                                                                                                                                                                                                                                                                                                                                                                                                                                 | In the last 5 years, if advised to undergo an X-ray/ CT scan / MRI / ECG / TMT     No     / Blood test / Sputum/Throat swab test or any other investigatory or     diagnostic tests? Please specify date,reason ,advised by whom &findings.                                                                                                                                                                                                                                                                                                     |                                                                                                                 |                                 |              |  |  |
| 7.                                                                                                                                                                                                                                                                                                                                                                                                                                                                                                 | <ul> <li>Suffering or ever suffered from Novel Coronavirus (Covid- 19) or<br/>experienced any of the symptoms (for more than 5 days) such as any fever,<br/>Cough, Shortness of breath, Malaise (flu-like tiredness), Rhinorrhea (mucus<br/>discharge from the nose), Sore throat, Gastro-intestinal symptoms such as<br/>nausea, vomiting and/or diarrhoea, Chills, Repeated shaking with chills, Muscle<br/>pain, Headache, Loss of taste or smell within last 14 days.<br/>If yes provide all investigation and treatment reports</li> </ul> |                                                                                                                 |                                 |              |  |  |
| 8.                                                                                                                                                                                                                                                                                                                                                                                                                                                                                                 | 1. Suffering from Hypertension(high blood pressure) or diabetes or blood sugar levels higher than normal or history of sugar /albumin in urine?       Yes         H/O HT FROM 3 YEARS BACK.       H/O HT FROM 3 YEARS BACK.                                                                                                                                                                                                                                                                                                                     |                                                                                                                 |                                 |              |  |  |
|                                                                                                                                                                                                                                                                                                                                                                                                                                                                                                    | 2. Since when, any follow up and date and value of last checked blood<br>pressure and sugar levels<br>N/A.<br>N/A.                                                                                                                                                                                                                                                                                                                                                                                                                              |                                                                                                                 |                                 |              |  |  |
|                                                                                                                                                                                                                                                                                                                                                                                                                                                                                                    | 3. Whether on medication? please give name of the prescribed medicine and dosage                                                                                                                                                                                                                                                                                                                                                                                                                                                                |                                                                                                                 |                                 |              |  |  |
|                                                                                                                                                                                                                                                                                                                                                                                                                                                                                                    | 4. Whether developed any complications due to diabetes?                                                                                                                                                                                                                                                                                                                                                                                                                                                                                         |                                                                                                                 |                                 |              |  |  |
|                                                                                                                                                                                                                                                                                                                                                                                                                                                                                                    | 5. Whether suffering from any other <b>endocrine disorders</b> such as thyroid disorder etc.?                                                                                                                                                                                                                                                                                                                                                                                                                                                   |                                                                                                                 |                                 |              |  |  |
|                                                                                                                                                                                                                                                                                                                                                                                                                                                                                                    | 6. Any weight gain or weight loss in last 12 or exercise)?                                                                                                                                                                                                                                                                                                                                                                                                                                                                                      |                                                                                                                 |                                 |              |  |  |