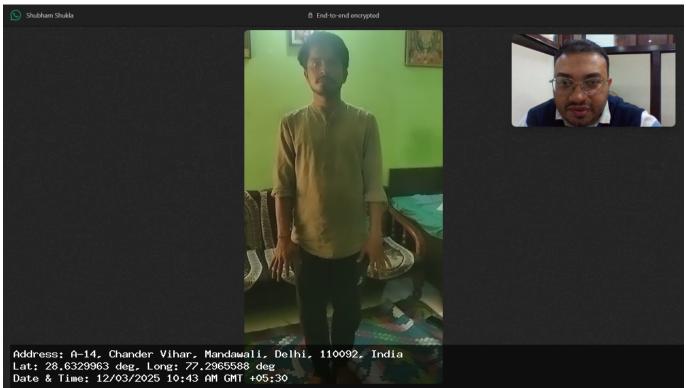

Branch Code: 11B

Proposal/Policy No: 900325

MSP name/code: 18

Date& Time of Examination: 2025-03-12

Medical Diary No & Page No: 88

Mobile No of the Proposer/Life to be assured: **9319265001** Identity Proof verified: **Adhar ID Proof No. XXXXXXXX9906** 

For Tele/ Video MER, consent given below is to be recorded either through email or audio/video message. For Physical Examination the below consent is to be obtained before examination.

"I would like to inform that this call with/ visit to Dr. (Name of the Medical Examiner) is for conducting your Medical Examination through Tele/ Video/ Physical Examination on behalf of LIC of India".

Signature/ Thumb impression of Life to be assured (In case of Physical Examination)

I hereby certify that I have assessed/ examined the above life to be assured on the <u>12</u> of <u>Mar 2025</u> Tele call/ Video call/ <u>Physical Examination</u>/ and recorded true and correct findings to the aforesaid questions as ascertained from the life to be assured.