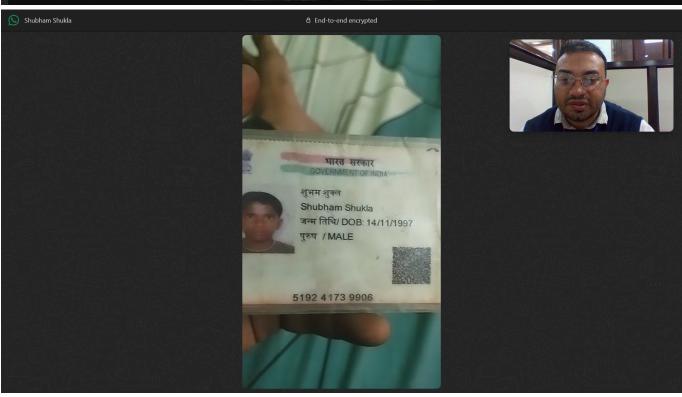

Branch Code: 11B

Proposal/Policy No: 900325

MSP name/code: 18

Date& Time of Examination: 2025-03-12

Medical Diary No & Page No: 88

Mobile No of the Proposer/Life to be assured: **9319265001** Identity Proof verified: **Adhar ID Proof No. XXXXXXXX9906** 