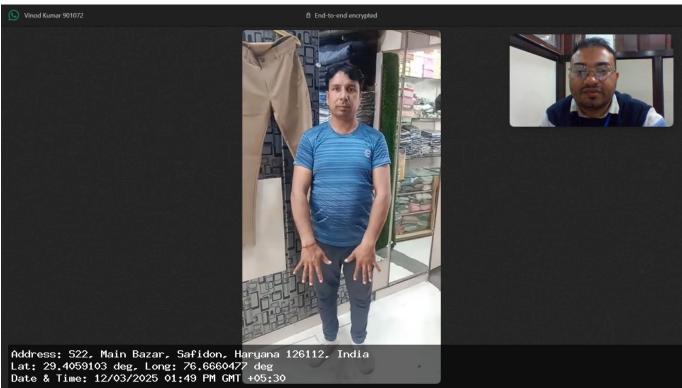

For Tele/ Video MER, consent given below is to be recorded either through email or audio/video message. For Physical Examination the below consent is to be obtained before examination.

"I would like to inform that this call with/ visit to Dr. (Name of the Medical Examiner) is for conducting your Medical Examination through Tele/ Video/ Physical Examination on behalf of LIC of India".

Signature/ Thumb impression of Life to be assured (In case of Physical Examination)

I hereby certify that I have assessed/ examined the above life to be assured on the <u>12</u> of <u>Mar 2025</u> Tele call/ Video call/ <u>Physical Examination</u>/ and recorded true and correct findings to the aforesaid questions as ascertained from the life to be assured.