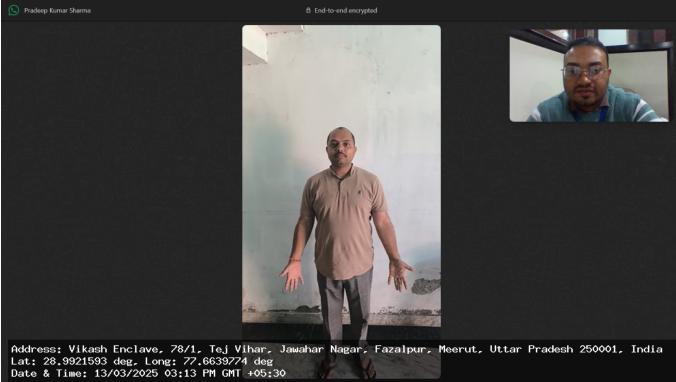

Branch Code: 115

Proposal/Policy No: 9069

MSP name/code: 18

Date& Time of Examination: 2025-03-13

Medical Diary No & Page No: 79

Mobile No of the Proposer/Life to be assured: **7300707022** Identity Proof verified: **Adhar ID Proof No. XXXXXXXX9722** 