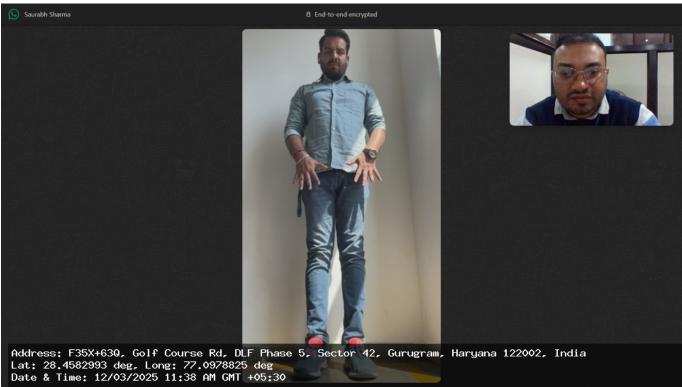

Signature/ Thumb impression of Life to be assured (In case of Physical Examination)

| 1. | Full name of the life to be assured: SAURABH SHARMA                                                                                                                                                                                                                                                                                                                                                                                                                                                                                                                                                                          |                                                                                        |                            |
|----|------------------------------------------------------------------------------------------------------------------------------------------------------------------------------------------------------------------------------------------------------------------------------------------------------------------------------------------------------------------------------------------------------------------------------------------------------------------------------------------------------------------------------------------------------------------------------------------------------------------------------|----------------------------------------------------------------------------------------|----------------------------|
| 2. | Date of Birth: <b>1990-07-10</b>                                                                                                                                                                                                                                                                                                                                                                                                                                                                                                                                                                                             | Age: <b>34 year</b>                                                                    | Gender: <b>Male</b>        |
| 3. | Height (In cms): <b>180.00</b>                                                                                                                                                                                                                                                                                                                                                                                                                                                                                                                                                                                               | Weight (in kgs): <b>72.00</b>                                                          |                            |
| 4. | Pulse: <b>0</b>                                                                                                                                                                                                                                                                                                                                                                                                                                                                                                                                                                                                              | Blood Pressure (2 readings):  1. Systolic- Diastolic - 0  2. Systolic- 0 Diastolic - 0 |                            |
| 5. | <ol> <li>Whether receiving or ever received any treatment/ medication including alternate medicine like ayurveda, homeopathy etc.?</li> <li>Undergone any surgery / hospitalized for any medical condition / disability / injury due to accident?</li> <li>Whether visited the doctor any time in the last 5 years ?</li> </ol>                                                                                                                                                                                                                                                                                              |                                                                                        | • No<br>• No<br>• No       |
| 6. | • In the last 5 years, if advised to undergo an X-ray/ CT scan / MRI / ECG / TMT / Blood test / Sputum/Throat swab test or any other investigatory or diagnostic tests? Please specify date,reason ,advised by whom &findings.                                                                                                                                                                                                                                                                                                                                                                                               |                                                                                        | No                         |
| 7. | • Suffering or ever suffered from <b>Novel Coronavirus (Covid- 19)</b> or experienced any of the symptoms (for more than 5 days) such as any fever, Cough, Shortness of breath, Malaise (flu-like tiredness), Rhinorrhea (mucus discharge from the nose), Sore throat, Gastro-intestinal symptoms such as nausea, vomiting and/or diarrhoea, Chills, Repeated shaking with chills, Muscle pain, Headache, Loss of taste or smell within last 14 days. If yes provide all investigation and treatment reports                                                                                                                 |                                                                                        | No                         |
| 8. | <ol> <li>Suffering from Hypertension(high blood pressure) or diabetes or blood sugar levels higher than normal or history of sugar /albumin in urine?</li> <li>Since when, any follow up and date and value of last checked blood pressure and sugar levels</li> <li>Whether on medication? please give name of the prescribed medicine and dosage</li> <li>Whether developed any complications due to diabetes?</li> <li>Whether suffering from any other endocrine disorders such as thyroid disorder etc.?</li> <li>Any weight gain or weight loss in last 12 months (other than by diet control or exercise)?</li> </ol> |                                                                                        | No<br>No<br>No<br>No<br>No |

## • FROM MEDICAL EXAMINER'S OBSERVATION / ASSESSMENT WHETHER LIFE TO BE ASSURED APPEARS MENTALLY AND PHYSICALLY HEALTHY

yes L.A. APPEARS TO BE HEALTHY.

Signature/ Thumb impression of Life to be assured (In case of Physical Examination)

I hereby certify that I have assessed/ examined the above life to be assured on the <u>12</u> of <u>Mar 2025</u> Tele call/ Video call/ <u>Physical Examination</u>/ and recorded true and correct findings to the aforesaid questions as ascertained from the life to be assured.