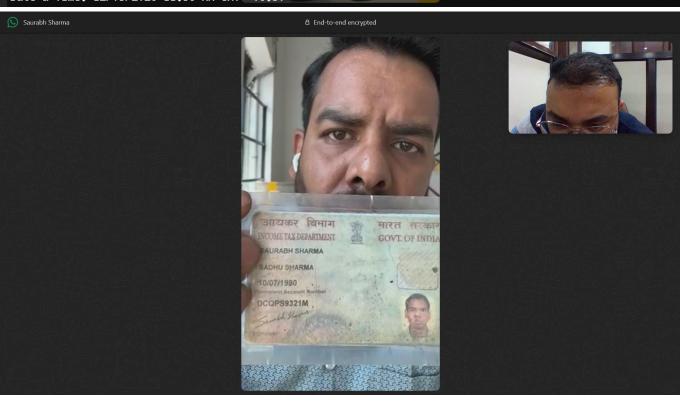

Branch Code: 115

Proposal/Policy No: 119134389

MSP name/code: 18

Date& Time of Examination: 2025-03-12

Medical Diary No & Page No: 88

Mobile No of the Proposer/Life to be assured: **8810940392** Identity Proof verified: **Pan ID Proof No. DCQPS9321M** 

Signature/ Thumb impression of Life to be assured (In case of Physical Examination)

| 1. | Full name of the life to be assured: SAURABH SHARMA                                                                                                                                                                                                                                                                                                                                                                                                                                                                                                                                                                          |                                                                                        |                            |
|----|------------------------------------------------------------------------------------------------------------------------------------------------------------------------------------------------------------------------------------------------------------------------------------------------------------------------------------------------------------------------------------------------------------------------------------------------------------------------------------------------------------------------------------------------------------------------------------------------------------------------------|----------------------------------------------------------------------------------------|----------------------------|
| 2. | Date of Birth: <b>1990-07-10</b>                                                                                                                                                                                                                                                                                                                                                                                                                                                                                                                                                                                             | Age: <b>34 year</b>                                                                    | Gender: <b>Male</b>        |
| 3. | Height (In cms): <b>180.00</b>                                                                                                                                                                                                                                                                                                                                                                                                                                                                                                                                                                                               | Weight (in kgs): <b>72.00</b>                                                          |                            |
| 4. | Pulse: <b>0</b>                                                                                                                                                                                                                                                                                                                                                                                                                                                                                                                                                                                                              | Blood Pressure (2 readings):  1. Systolic- Diastolic - 0  2. Systolic- 0 Diastolic - 0 |                            |
| 5. | <ol> <li>Whether receiving or ever received any treatment/ medication including alternate medicine like ayurveda, homeopathy etc.?</li> <li>Undergone any surgery / hospitalized for any medical condition / disability / injury due to accident?</li> <li>Whether visited the doctor any time in the last 5 years ?</li> </ol>                                                                                                                                                                                                                                                                                              |                                                                                        | • No<br>• No<br>• No       |
| 6. | • In the last 5 years, if advised to undergo an X-ray/ CT scan / MRI / ECG / TMT / Blood test / Sputum/Throat swab test or any other investigatory or diagnostic tests? Please specify date,reason ,advised by whom &findings.                                                                                                                                                                                                                                                                                                                                                                                               |                                                                                        | No                         |
| 7. | • Suffering or ever suffered from <b>Novel Coronavirus (Covid- 19)</b> or experienced any of the symptoms (for more than 5 days) such as any fever, Cough, Shortness of breath, Malaise (flu-like tiredness), Rhinorrhea (mucus discharge from the nose), Sore throat, Gastro-intestinal symptoms such as nausea, vomiting and/or diarrhoea, Chills, Repeated shaking with chills, Muscle pain, Headache, Loss of taste or smell within last 14 days. If yes provide all investigation and treatment reports                                                                                                                 |                                                                                        | No                         |
| 8. | <ol> <li>Suffering from Hypertension(high blood pressure) or diabetes or blood sugar levels higher than normal or history of sugar /albumin in urine?</li> <li>Since when, any follow up and date and value of last checked blood pressure and sugar levels</li> <li>Whether on medication? please give name of the prescribed medicine and dosage</li> <li>Whether developed any complications due to diabetes?</li> <li>Whether suffering from any other endocrine disorders such as thyroid disorder etc.?</li> <li>Any weight gain or weight loss in last 12 months (other than by diet control or exercise)?</li> </ol> |                                                                                        | No<br>No<br>No<br>No<br>No |