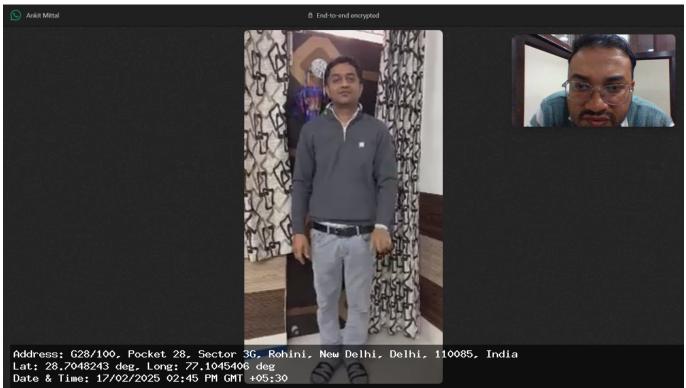

Signature/ Thumb impression of Life to be assured (In case of Physical Examination)

| 1. | Full name of the life to be assured: VIKAS MITTAL                                                                                                                                                                                                                                                                                                                                                                                                                                                                                                                                                                            |                                                                                        |                            |
|----|------------------------------------------------------------------------------------------------------------------------------------------------------------------------------------------------------------------------------------------------------------------------------------------------------------------------------------------------------------------------------------------------------------------------------------------------------------------------------------------------------------------------------------------------------------------------------------------------------------------------------|----------------------------------------------------------------------------------------|----------------------------|
| 2. | Date of Birth: <b>1988-02-10</b>                                                                                                                                                                                                                                                                                                                                                                                                                                                                                                                                                                                             | Age: <b>37 year</b>                                                                    | Gender: Male               |
| 3. | Height (In cms): <b>172.00</b>                                                                                                                                                                                                                                                                                                                                                                                                                                                                                                                                                                                               | Weight (in kgs): <b>70.00</b>                                                          |                            |
| 4. | Pulse: <b>0</b>                                                                                                                                                                                                                                                                                                                                                                                                                                                                                                                                                                                                              | Blood Pressure (2 readings):  1. Systolic- Diastolic - 0  2. Systolic- 0 Diastolic - 0 |                            |
| 5. | <ol> <li>Whether receiving or ever received any treatment/ medication including alternate medicine like ayurveda, homeopathy etc.?</li> <li>Undergone any surgery / hospitalized for any medical condition / disability / injury due to accident?</li> <li>Whether visited the doctor any time in the last 5 years?</li> </ol>                                                                                                                                                                                                                                                                                               |                                                                                        | • No<br>• No<br>• No       |
| 6. | • In the last 5 years, if advised to undergo an X-ray/ CT scan / MRI / ECG / TMT / Blood test / Sputum/Throat swab test or any other investigatory or diagnostic tests? Please specify date,reason ,advised by whom &findings.                                                                                                                                                                                                                                                                                                                                                                                               |                                                                                        | No                         |
| 7. | • Suffering or ever suffered from <b>Novel Coronavirus (Covid- 19)</b> or experienced any of the symptoms (for more than 5 days) such as any fever, Cough, Shortness of breath, Malaise (flu-like tiredness), Rhinorrhea (mucus discharge from the nose), Sore throat, Gastro-intestinal symptoms such as nausea, vomiting and/or diarrhoea, Chills, Repeated shaking with chills, Muscle pain, Headache, Loss of taste or smell within last 14 days. If yes provide all investigation and treatment reports                                                                                                                 |                                                                                        | No                         |
| 8. | <ol> <li>Suffering from Hypertension(high blood pressure) or diabetes or blood sugar levels higher than normal or history of sugar /albumin in urine?</li> <li>Since when, any follow up and date and value of last checked blood pressure and sugar levels</li> <li>Whether on medication? please give name of the prescribed medicine and dosage</li> <li>Whether developed any complications due to diabetes?</li> <li>Whether suffering from any other endocrine disorders such as thyroid disorder etc.?</li> <li>Any weight gain or weight loss in last 12 months (other than by diet control or exercise)?</li> </ol> |                                                                                        | No<br>No<br>No<br>No<br>No |

Signature/ Thumb impression of Life to be assured (In case of Physical Examination)

I hereby certify that I have assessed/ examined the above life to be assured on the <u>17</u> of <u>Feb 2025</u> Tele call/ Video call/ <u>Physical Examination</u>/ and recorded true and correct findings to the aforesaid questions as ascertained from the life to be assured.