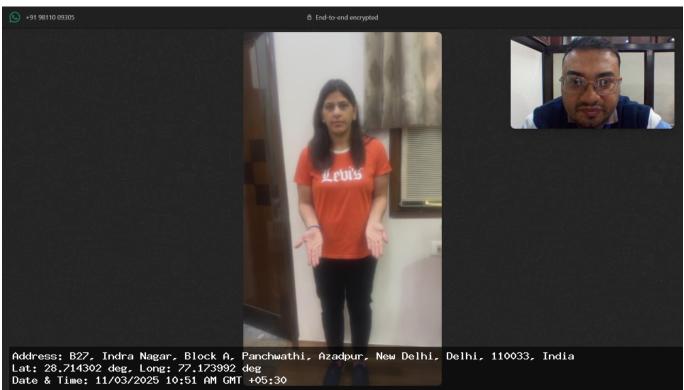

Branch Code: 113

Proposal/Policy No: **3362** 

MSP name/code: 18

Date& Time of Examination: 2025-03-11

Medical Diary No & Page No: 98

Mobile No of the Proposer/Life to be assured: **9811009305** Identity Proof verified: **Adhar ID Proof No. XXXXXXXX8740** 

Signature/ Thumb impression of Life to be assured (In case of Physical Examination)

| 1. | Full name of the life to be assured: SHEETAL BAJAJ                                                                                                                                                                                                                                                                                                                                                                                                                                                                                                                                                                           |                                                                                        |                            |
|----|------------------------------------------------------------------------------------------------------------------------------------------------------------------------------------------------------------------------------------------------------------------------------------------------------------------------------------------------------------------------------------------------------------------------------------------------------------------------------------------------------------------------------------------------------------------------------------------------------------------------------|----------------------------------------------------------------------------------------|----------------------------|
| 2. | Date of Birth: <b>1982-01-29</b>                                                                                                                                                                                                                                                                                                                                                                                                                                                                                                                                                                                             | Age: <b>43 year</b>                                                                    | Gender: <b>Female</b>      |
| 3. | Height (In cms): <b>165.00</b>                                                                                                                                                                                                                                                                                                                                                                                                                                                                                                                                                                                               | Weight (in kgs): <b>68.00</b>                                                          |                            |
| 4. | Pulse: <b>0</b>                                                                                                                                                                                                                                                                                                                                                                                                                                                                                                                                                                                                              | Blood Pressure (2 readings):  1. Systolic- Diastolic - 0  2. Systolic- 0 Diastolic - 0 |                            |
| 5. | <ol> <li>Whether receiving or ever received any treatment/ medication including alternate medicine like ayurveda, homeopathy etc.?</li> <li>Undergone any surgery / hospitalized for any medical condition / disability / injury due to accident?</li> <li>Whether visited the doctor any time in the last 5 years?</li> </ol>                                                                                                                                                                                                                                                                                               |                                                                                        | • No<br>• No<br>• No       |
| 6. | • In the last 5 years, if advised to undergo an X-ray/ CT scan / MRI / ECG / TMT / Blood test / Sputum/Throat swab test or any other investigatory or diagnostic tests? Please specify date,reason ,advised by whom &findings.                                                                                                                                                                                                                                                                                                                                                                                               |                                                                                        | No                         |
| 7. | • Suffering or ever suffered from <b>Novel Coronavirus (Covid- 19)</b> or experienced any of the symptoms (for more than 5 days) such as any fever, Cough, Shortness of breath, Malaise (flu-like tiredness), Rhinorrhea (mucus discharge from the nose), Sore throat, Gastro-intestinal symptoms such as nausea, vomiting and/or diarrhoea, Chills, Repeated shaking with chills, Muscle pain, Headache, Loss of taste or smell within last 14 days. If yes provide all investigation and treatment reports                                                                                                                 |                                                                                        | No                         |
| 8. | <ol> <li>Suffering from Hypertension(high blood pressure) or diabetes or blood sugar levels higher than normal or history of sugar /albumin in urine?</li> <li>Since when, any follow up and date and value of last checked blood pressure and sugar levels</li> <li>Whether on medication? please give name of the prescribed medicine and dosage</li> <li>Whether developed any complications due to diabetes?</li> <li>Whether suffering from any other endocrine disorders such as thyroid disorder etc.?</li> <li>Any weight gain or weight loss in last 12 months (other than by diet control or exercise)?</li> </ol> |                                                                                        | No<br>No<br>No<br>No<br>No |