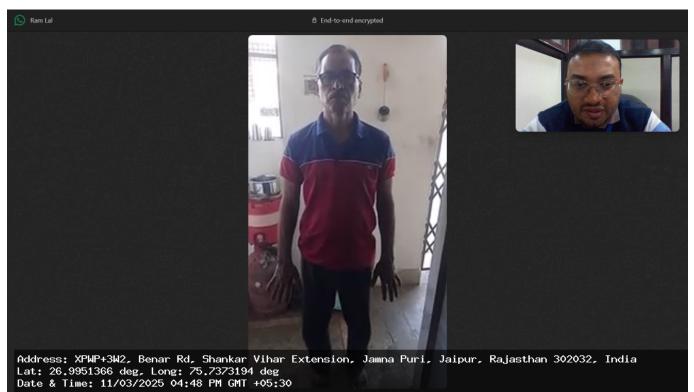

For Tele/ Video MER, consent given below is to be recorded either through email or audio/video message. For Physical Examination the below consent is to be obtained before examination.

"I would like to inform that this call with/ visit to Dr. (Name of the Medical Examiner) is for conducting your Medical Examination through Tele/ Video/ Physical Examination on behalf of LIC of India".

Signature/ Thumb impression of Life to be assured (In case of Physical Examination)

| 1. | Full name of the life to be assured: RAM LAL                                                                                                                                                                                                                                                                                                                                                                                                                                                                                                                                                                                 |                                                                                        |                            |
|----|------------------------------------------------------------------------------------------------------------------------------------------------------------------------------------------------------------------------------------------------------------------------------------------------------------------------------------------------------------------------------------------------------------------------------------------------------------------------------------------------------------------------------------------------------------------------------------------------------------------------------|----------------------------------------------------------------------------------------|----------------------------|
| 2. | Date of Birth: <b>1972-01-01</b>                                                                                                                                                                                                                                                                                                                                                                                                                                                                                                                                                                                             | Age: <b>53 year</b>                                                                    | Gender: Male               |
| 3. | Height (In cms): <b>175.00</b>                                                                                                                                                                                                                                                                                                                                                                                                                                                                                                                                                                                               | Weight (in kgs): <b>70.00</b>                                                          |                            |
| 4. | Pulse: <b>0</b>                                                                                                                                                                                                                                                                                                                                                                                                                                                                                                                                                                                                              | Blood Pressure (2 readings):  1. Systolic- Diastolic - 0  2. Systolic- 0 Diastolic - 0 |                            |
| 5. | <ol> <li>Whether receiving or ever received any treatment/ medication including alternate medicine like ayurveda, homeopathy etc.?</li> <li>Undergone any surgery / hospitalized for any medical condition / disability / injury due to accident?</li> <li>Whether visited the doctor any time in the last 5 years?</li> </ol>                                                                                                                                                                                                                                                                                               |                                                                                        | • No<br>• No<br>• No       |
| 6. | • In the last 5 years, if advised to undergo an X-ray/ CT scan / MRI / ECG / TMT / Blood test / Sputum/Throat swab test or any other investigatory or diagnostic tests? Please specify date,reason ,advised by whom &findings.                                                                                                                                                                                                                                                                                                                                                                                               |                                                                                        | No                         |
| 7. | • Suffering or ever suffered from <b>Novel Coronavirus (Covid- 19)</b> or experienced any of the symptoms (for more than 5 days) such as any fever, Cough, Shortness of breath, Malaise (flu-like tiredness), Rhinorrhea (mucus discharge from the nose), Sore throat, Gastro-intestinal symptoms such as nausea, vomiting and/or diarrhoea, Chills, Repeated shaking with chills, Muscle pain, Headache, Loss of taste or smell within last 14 days. If yes provide all investigation and treatment reports                                                                                                                 |                                                                                        | No                         |
| 8. | <ol> <li>Suffering from Hypertension(high blood pressure) or diabetes or blood sugar levels higher than normal or history of sugar /albumin in urine?</li> <li>Since when, any follow up and date and value of last checked blood pressure and sugar levels</li> <li>Whether on medication? please give name of the prescribed medicine and dosage</li> <li>Whether developed any complications due to diabetes?</li> <li>Whether suffering from any other endocrine disorders such as thyroid disorder etc.?</li> <li>Any weight gain or weight loss in last 12 months (other than by diet control or exercise)?</li> </ol> |                                                                                        | No<br>No<br>No<br>No<br>No |