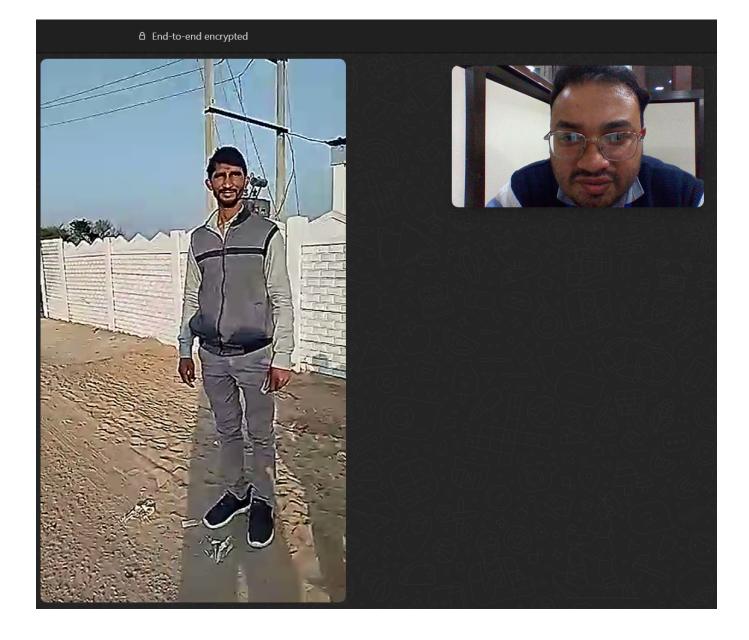

## • FROM MEDICAL EXAMINER'S OBSERVATION / ASSESSMENT WHETHER LIFE TO BE ASSURED APPEARS MENTALLY AND PHYSICALLY HEALTHY

yes L.A. APPEARS TO BE HEALTHY.

Signature/ Thumb impression of Life to be assured (In case of Physical Examination)

I hereby certify that I have assessed/ examined the above life to be assured on the <u>15</u> of <u>Feb 2025</u> Tele call/ Video call/ <u>Physical Examination</u>/ and recorded true and correct findings to the aforesaid questions as ascertained from the life to be assured.