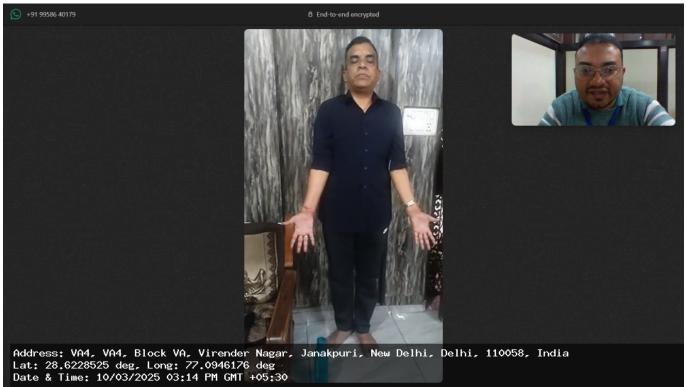

Branch Code: 11A

Proposal/Policy No: 901050

MSP name/code: 18

Date& Time of Examination: 2025-03-10

Medical Diary No & Page No: 88

Mobile No of the Proposer/Life to be assured: **9958640179** Identity Proof verified: **Adhar ID Proof No. XXXXXXXX3101** 

For Tele/ Video MER, consent given below is to be recorded either through email or audio/video message. For Physical Examination the below consent is to be obtained before examination.

"I would like to inform that this call with/ visit to Dr. (Name of the Medical Examiner) is for conducting your Medical Examination through Tele/ Video/ Physical Examination on behalf of LIC of India".

Signature/ Thumb impression of Life to be assured (In case of Physical Examination)

I hereby certify that I have assessed/ examined the above life to be assured on the <u>10</u> of <u>Mar 2025</u> Tele call/ Video call/ <u>Physical Examination</u>/ and recorded true and correct findings to the aforesaid questions as ascertained from the life to be assured.