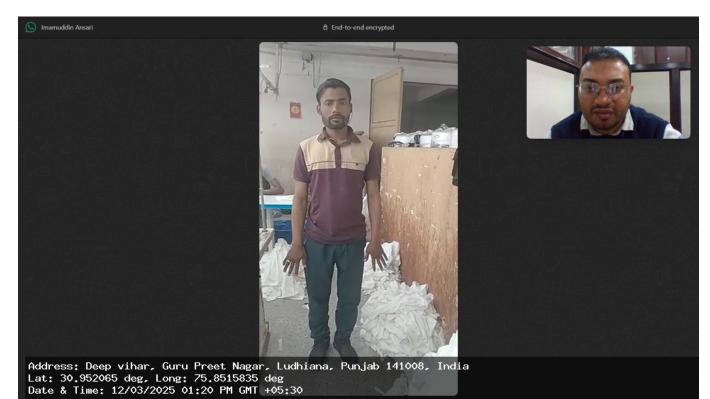

For Tele/ Video MER, consent given below is to be recorded either through email or audio/video message. For Physical Examination the below consent is to be obtained before examination.

"I would like to inform that this call with/ visit to Dr. (Name of the Medical Examiner) is for conducting your Medical Examination through Tele/ Video/ Physical Examination on behalf of LIC of India".

Signature/ Thumb impression of Life to be assured (In case of Physical Examination)

I hereby certify that I have assessed/ examined the above life to be assured on the <u>12</u> of <u>Mar 2025</u> Tele call/ Video call/ <u>Physical Examination</u>/ and recorded true and correct findings to the aforesaid questions as ascertained from the life to be assured.