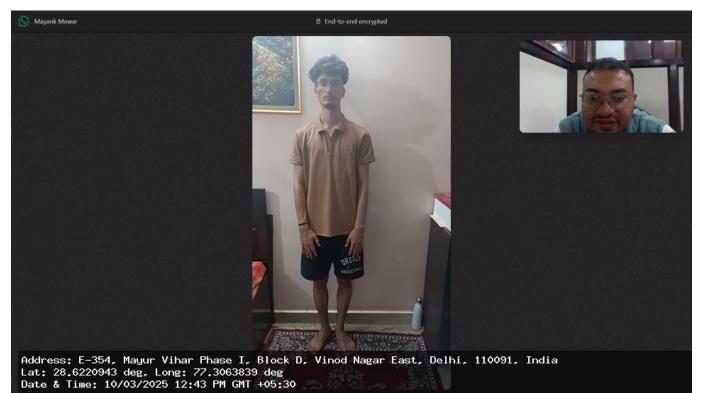

Signature/ Thumb impression of Life to be assured (In case of Physical Examination)

| 1. | Full name of the life to be assured: MAYANK MEWAR                                                                                                                                                                                                                                                                                                                                                                                                                                                                                                                                                                            |                                                                                        |                            |
|----|------------------------------------------------------------------------------------------------------------------------------------------------------------------------------------------------------------------------------------------------------------------------------------------------------------------------------------------------------------------------------------------------------------------------------------------------------------------------------------------------------------------------------------------------------------------------------------------------------------------------------|----------------------------------------------------------------------------------------|----------------------------|
| 2. | Date of Birth: <b>2000-12-17</b>                                                                                                                                                                                                                                                                                                                                                                                                                                                                                                                                                                                             | Age: <b>24 year</b>                                                                    | Gender: <b>Male</b>        |
| 3. | Height (In cms): <b>183.00</b>                                                                                                                                                                                                                                                                                                                                                                                                                                                                                                                                                                                               | Weight (in kgs): <b>58.00</b>                                                          |                            |
| 4. | Pulse: <b>0</b>                                                                                                                                                                                                                                                                                                                                                                                                                                                                                                                                                                                                              | Blood Pressure (2 readings):  1. Systolic- Diastolic - 0  2. Systolic- 0 Diastolic - 0 |                            |
| 5. | <ol> <li>Whether receiving or ever received any treatment/ medication including alternate medicine like ayurveda, homeopathy etc.?</li> <li>Undergone any surgery / hospitalized for any medical condition / disability / injury due to accident?</li> <li>Whether visited the doctor any time in the last 5 years?</li> </ol>                                                                                                                                                                                                                                                                                               |                                                                                        | • No<br>• No<br>• No       |
| 6. | • In the last 5 years, if advised to undergo an X-ray/ CT scan / MRI / ECG / TMT / Blood test / Sputum/Throat swab test or any other investigatory or diagnostic tests? Please specify date,reason ,advised by whom &findings.                                                                                                                                                                                                                                                                                                                                                                                               |                                                                                        | No                         |
| 7. | • Suffering or ever suffered from <b>Novel Coronavirus (Covid- 19)</b> or experienced any of the symptoms (for more than 5 days) such as any fever, Cough, Shortness of breath, Malaise (flu-like tiredness), Rhinorrhea (mucus discharge from the nose), Sore throat, Gastro-intestinal symptoms such as nausea, vomiting and/or diarrhoea, Chills, Repeated shaking with chills, Muscle pain, Headache, Loss of taste or smell within last 14 days. If yes provide all investigation and treatment reports                                                                                                                 |                                                                                        | No                         |
| 8. | <ol> <li>Suffering from Hypertension(high blood pressure) or diabetes or blood sugar levels higher than normal or history of sugar /albumin in urine?</li> <li>Since when, any follow up and date and value of last checked blood pressure and sugar levels</li> <li>Whether on medication? please give name of the prescribed medicine and dosage</li> <li>Whether developed any complications due to diabetes?</li> <li>Whether suffering from any other endocrine disorders such as thyroid disorder etc.?</li> <li>Any weight gain or weight loss in last 12 months (other than by diet control or exercise)?</li> </ol> |                                                                                        | No<br>No<br>No<br>No<br>No |

## • FROM MEDICAL EXAMINER'S OBSERVATION / ASSESSMENT WHETHER LIFE TO BE ASSURED APPEARS MENTALLY AND PHYSICALLY HEALTHY

yes L.A. APPEARS TO BE HEALTHY.